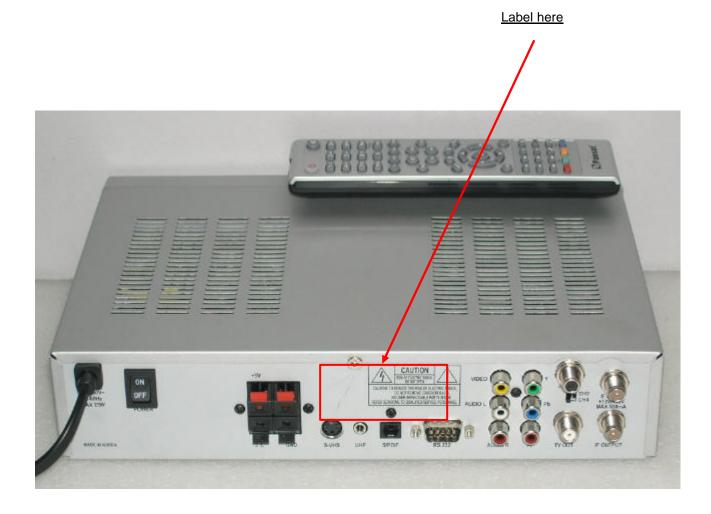

## **Label Location**

The label shown shall be permanently affixed at a conspicuous location on the device and be readily visible to the user at the time purchase.(Labeling requirements per 2.925)