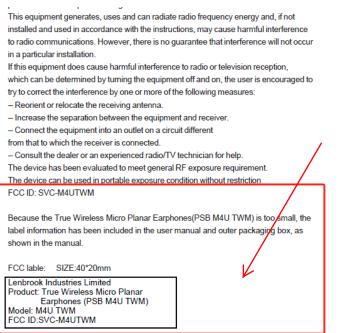

# Product/ Model Number:True Wireless Micro Planar Earphones(PSB M4U TWM) / M4U TWM

#### FCC ID:SVC-M4UTWM

Due to the small size of the product, it is not possible to label it. Therefore, the label information has been included in the user manual and outer packaging box, as shown in the manual.

## User manual (Page 2)