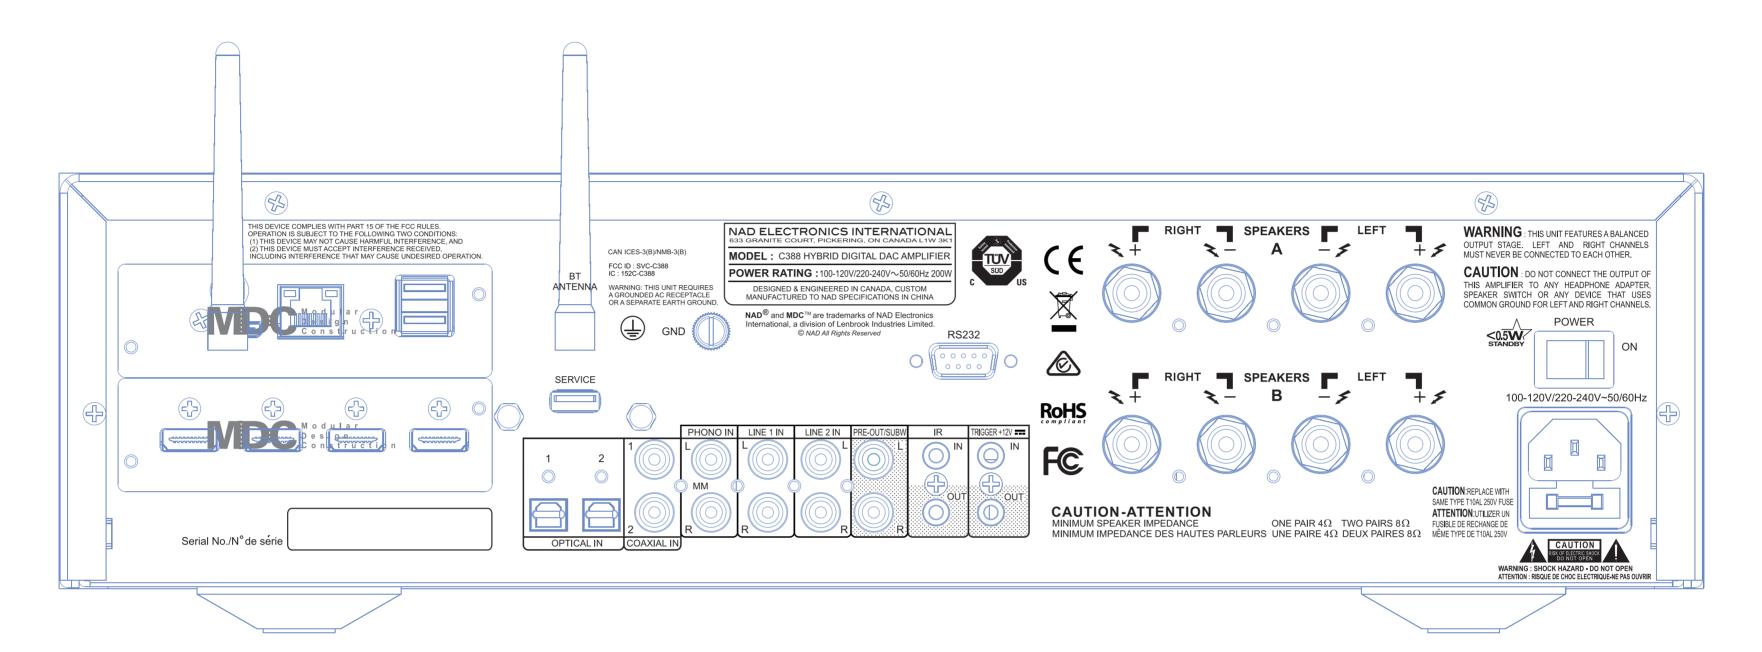

Rear Panel Artwork SS Print Pantone Process White over Black Painted panel Rev.8 | Apr 26, 2017

## NOTES:

- RCA Jack Color and Function RED is for Right Channel and always below the Left Channel if jacks are vertically mounted.
- RCA Jacks for COAXIAL 1 and 2 are in orange.
- 3. RCA Jacks for PRE-OUT/SUBW, to keep WHITE (top) and RED (bottom). If use for SUBW either jacks are ready.
- 4. Speaker Binding Post (SBP) Red knob are Hot/Positive Terminals and Blue Knobs are Hot/Negative Terminals.
- 5. All Fonts used are Arial, unless stated, except the NAD on nameplate using ITC Blair Medium.
- 6. Display Lens aperture the same width at 124mm as with C338 and C368

Pantone 300C Reference Color for Blue SBP

| 1 Add FCC                                                                                                                                                          | Add FCC logo                                        |                                      |                       | Rev.8           | 20170426                                       | KK |
|--------------------------------------------------------------------------------------------------------------------------------------------------------------------|-----------------------------------------------------|--------------------------------------|-----------------------|-----------------|------------------------------------------------|----|
| ISSUE NO.                                                                                                                                                          | REVISION HISTORY                                    |                                      |                       | REV NO.         | DATE                                           | вү |
| NAD ELECTRONICS INT'L 633 GRANITE COURT, PICKERING ONTARIO L1W 3K1, CANADA TEL: (905) 831 63333  pyright © 1998-2017 NAD, a member of the Lenbrook. All Rights Res |                                                     | MODEL - ARTWORK - ISSUE NUMBER  C388 |                       | OEM PART NUMBER |                                                |    |
| ALLOWABLE TOLERANCE<br>LINEAR ANGULAR                                                                                                                              | SCALE 1:1                                           |                                      | STATUS Pre Production |                 | <b>DATE</b> Apr 26, 2017                       |    |
| .0 = +0.1 ± 0.15°<br>.00 = ±0.05<br>.000= +0.01                                                                                                                    | UNITS                                               | Millimeters                          | FINISH AS S           | HOWN            | MODEL<br>C388                                  |    |
| OUTPUT PRINT DO NOT SCALE SS PREPARATION - RIGHT READING EMULSION SIDE UP                                                                                          |                                                     |                                      | PRINTING PANTONE      |                 | PART NAME<br>Rear Panel                        |    |
| repared By   Checked By<br>Kay Kwong Jimmy Reyes                                                                                                                   | Director Development & Manufacturing Taresh Vadgama |                                      | PRINTING TOOL NUMBER  |                 | CAD FILE NAME C388 RP artwork_rev8_20170426.ai |    |