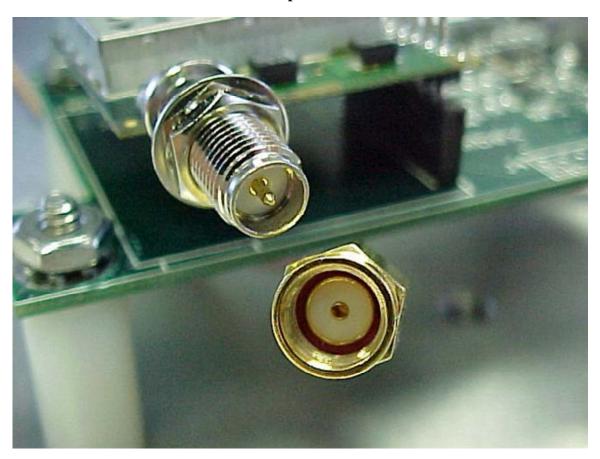

### **Photo Three – Internal**

### **Sideline Transceiver / Close-Up of Internal Antenna Connection**