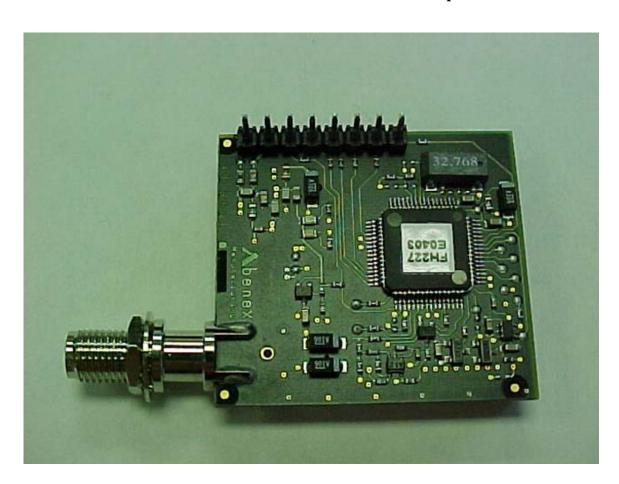

# Simbex, LLC

#### Real-Time Head Acceleration Monitor Sideline Receiver

 $902-928\;MHz$ 

FCC ID: SUN-0222200

**Photo Five – Internal** 

Sideline Transceiver / Transceiver Module Flip Side