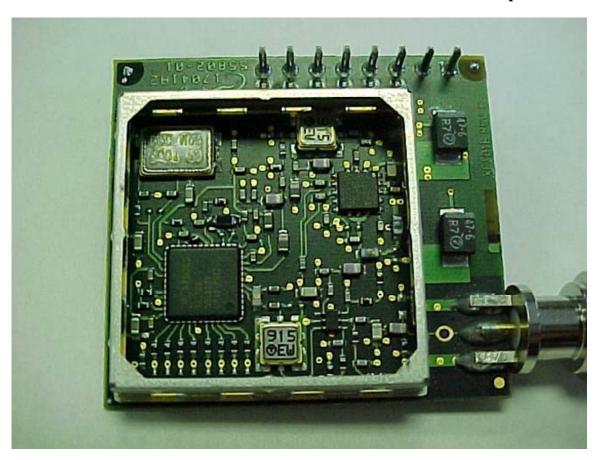

# Simbex, LLC

#### Real-Time Head Acceleration Monitor Sideline Receiver

 $902 - 928 \ MHz$ 

FCC ID: SUN-0222200

Photo Six - Internal

Sideline Transceiver / Transceiver Module RF Section Close-Up