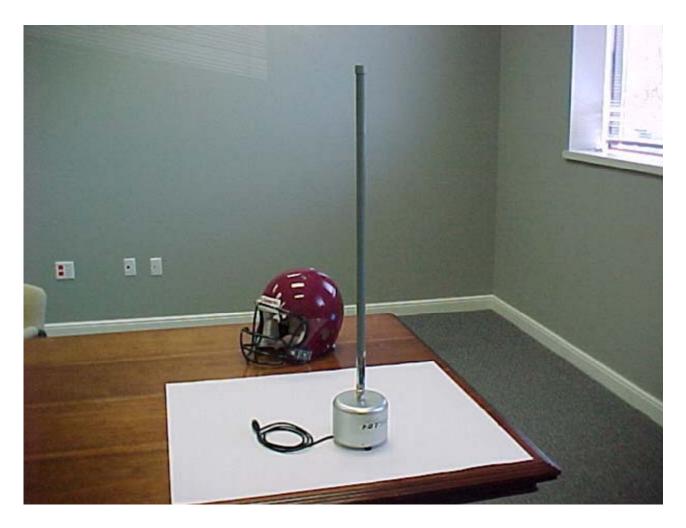

### Photo One – External

Football Helmet with Sideline Transceiver / Antenna

Real-Time Head Acceleration Monitor Sideline Receiver

902 – 928 MHz