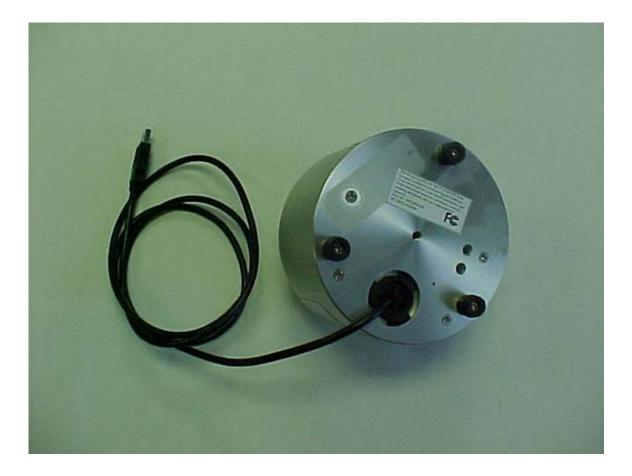

### **Photo Four – External**

**Sideline Transceiver / FCC Label Location** 

Real-Time Head Acceleration Monitor Sideline Receiver

902 – 928 MHz

FCC ID: SUN-0222200

**Photo Five – External** 

Sideline Transceiver / FCC Label Close-Up