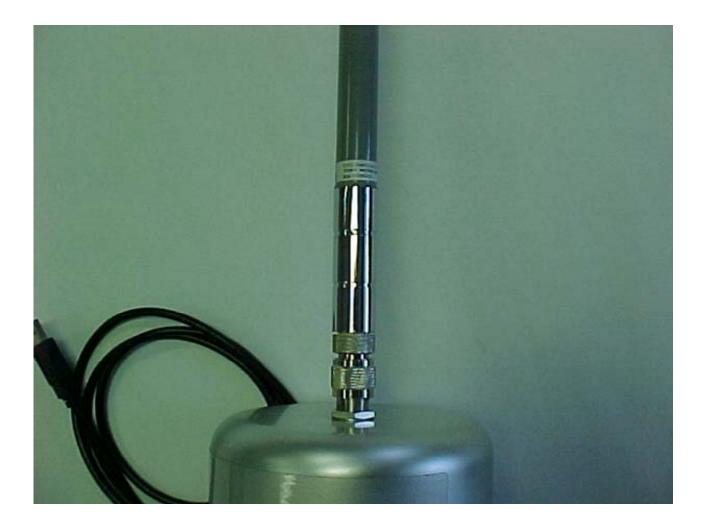

### Photo Two – External

**Sideline Transceiver / Antenna Connection** 

Real-Time Head Acceleration Monitor Sideline Receiver

902 – 928 MHz