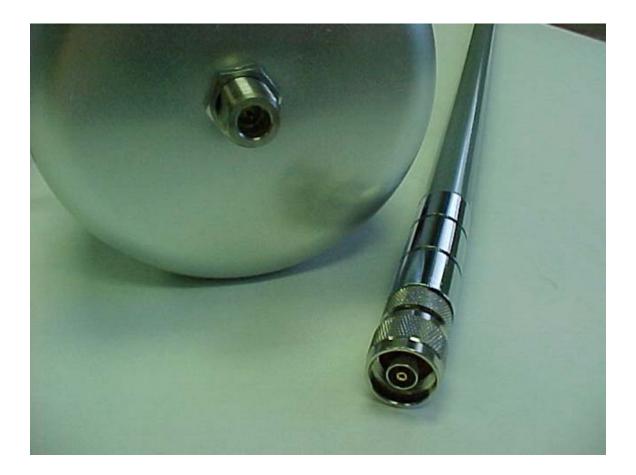

### **Photo Three – External**

Sideline Transceiver / Antenna Connection Close-Up

Real-Time Head Acceleration Monitor Sideline Receiver

902 – 928 MHz