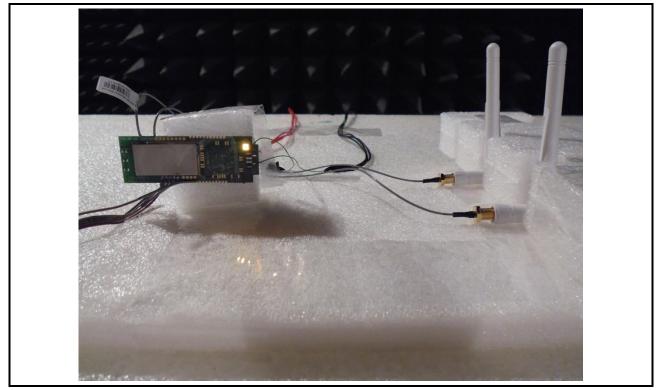

# Photographs of the Test Configuration

Conducted Emission Test (Antenna Model: BL02)

## **Conducted Emission Test**