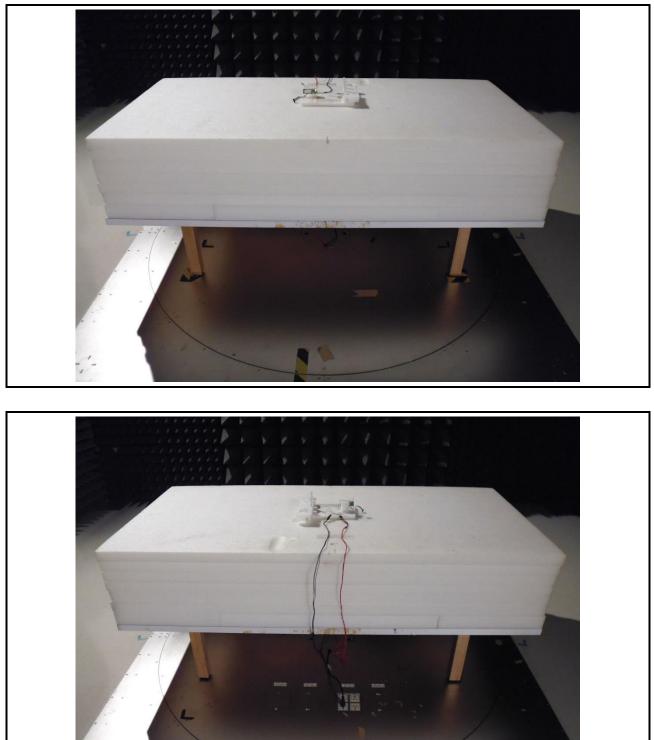

# Radiated Emission Below 1GHz Test (Antenna Model: BL02)

## Radiated Emission Below 1GHz Test

## Radiated Emission Below 1GHz Test (Antenna Model: GA-E24110-RPW)