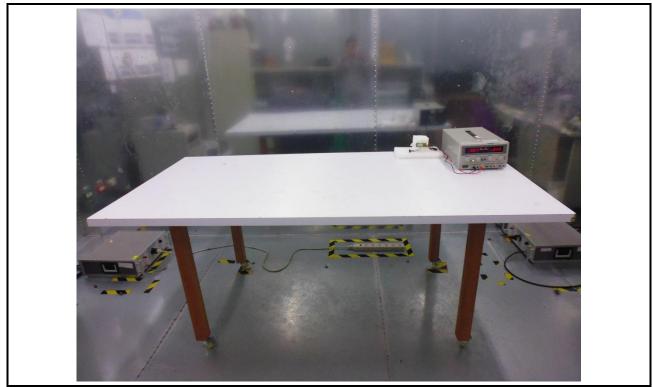

# Photographs of the Test Configuration

Conducted Emission Test (Antenna Model: BL02)

## **Conducted Emission Test**