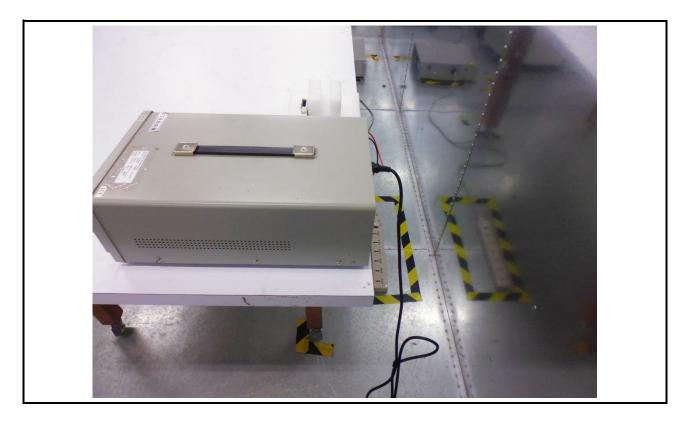

# Conducted Emission Test (Antenna Model: GA-E24110-RPW)

# **Conducted Emission Test**