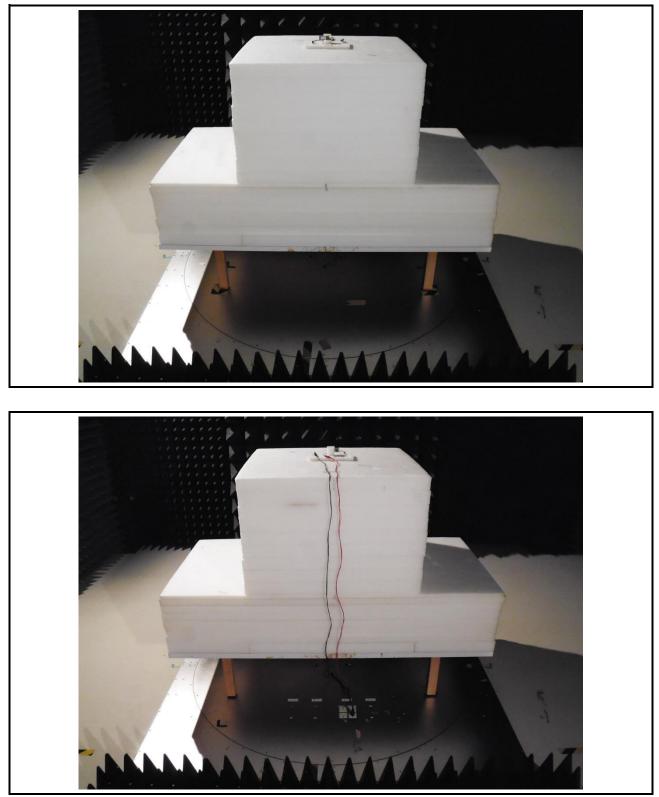

## Radiated Emission Above 1GHz Test (Antenna Model: BL02)

## **Radiated Emission Above 1GHz Test**

## Radiated Emission Above 1GHz Test (Antenna Model: GA-E24110-RPW)