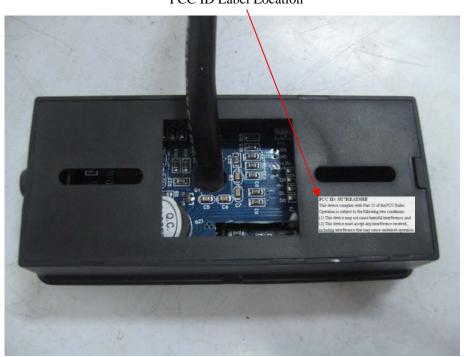

## **EXHIBIT 1- PRODUCT LABELING**

## **Proposed FCC ID Label Format**

## **FCC ID: SU7SAW10000**

This device complies with Part 15 of the FCC Rules. Operation is subject to the following two conditions:

- (1) This device may not cause harmful interference, and
- (2) This device must accept any interference received, including interference that may cause undesired operation.

<u>Specifications</u>: Text is Black in color and justified. Labels are printed in indelible ink on permanent adhesive silk-screened onto the EUT or shall be affixed at a conspicuous location on the EUT.

## **Proposed Label Location on EUT**



FCC ID Label Location