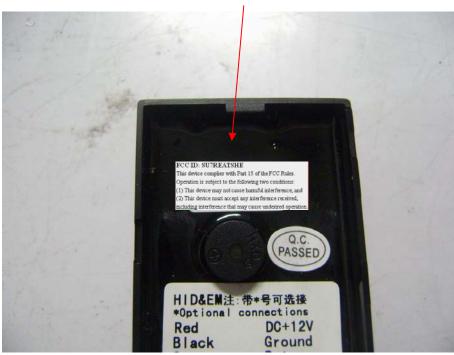

## **EXHIBIT 1- PRODUCT LABELING**

## **Proposed FCC ID Label Format**

| FCC ID: SU7REATSHE | ı |
|--------------------|---|
|--------------------|---|

This device complies with Part 15 of the FCC Rules.

Operation is subject to the following two conditions:

(1) This device may not cause harmful interference, and

(2) This device must accept any interference received,

including interference that may cause undesired operation.

<u>Specifications</u>: Text is Black in color and justified. Labels are printed in indelible ink on permanent adhesive silk-screened onto the EUT or shall be affixed at a conspicuous location on the EUT.

## **Proposed Label Location on EUT**

FCC ID Label Location