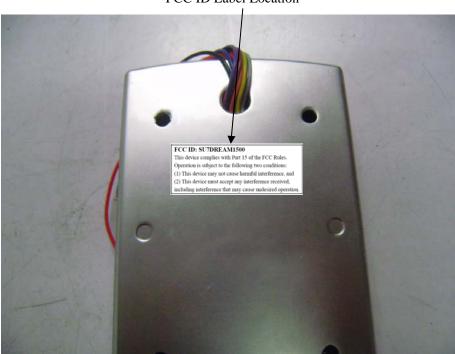

## **EXHIBIT 1- PRODUCT LABELING**

## **Proposed FCC ID Label Format**

| FCC ID: SU7DREAM1500                                       |
|------------------------------------------------------------|
| This device complies with Part 15 of the FCC Rules.        |
| Operation is subject to the following two conditions:      |
| (1) This device may not cause harmful interference, and    |
| (2) This device must accept any interference received,     |
| including interference that may cause undesired operation. |

## **Proposed Label Location on EUT**

FCC ID Label Location