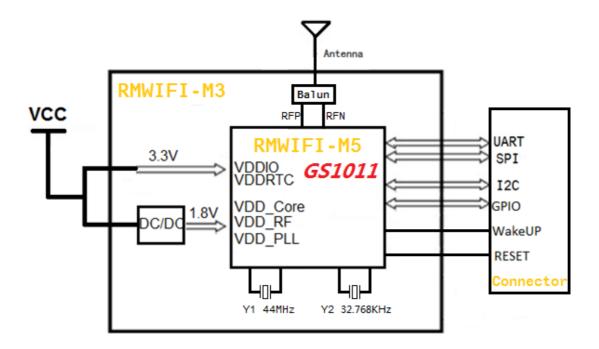

RMWIFI-M3 is based on RMWIFI-M5 module, which contains GS1011 WIFI system-on-chip. The GS1011 have fully integrated RF Transceiver, low power PA and application processor. Both TX and RX chain in the module incorporate internal power control loops.

RMWIFI-M3 carries onboard single supply monitor for 1.8V voltage supply with optional module controlled external regulator enable control pin (DC DC CNTL).