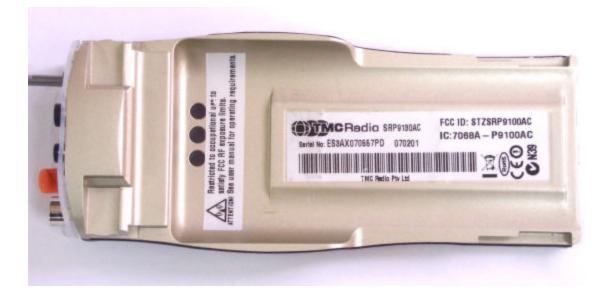

## Rad Haz Label

Restricted to occupational use to satisfy FCC RF exposure limits. ATTENTION See user manual for operating requirements.