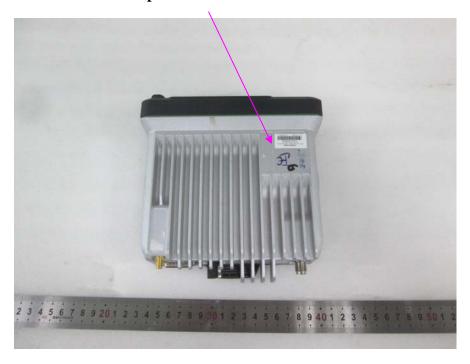

## **Proposed FCC ID Label Location**

The label shown shall be permanently affixed at a conspicuous location on the device and be readily visible to the user at the time purchase (Labeling requirements per 2.925)