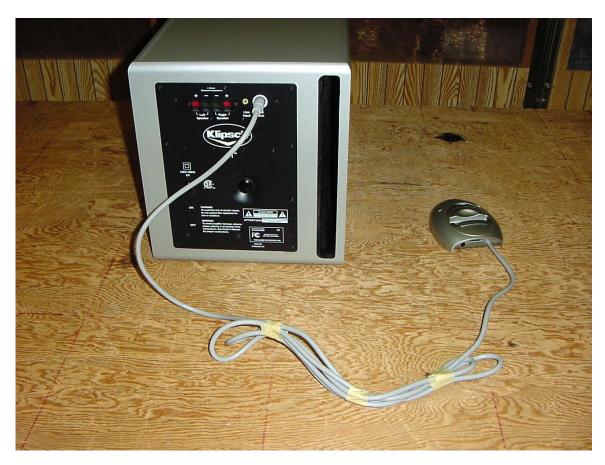

Product: iFi FCC ID#:

Date: 4/14/2005

Photo Description: **Docking Station Connected to Subwoofer** 

Company: Klipsch

Product: iFi FCC ID#:

Date: 4/14/2005

Photo Description: **Docking Station Unplugged From Subwoofer** 