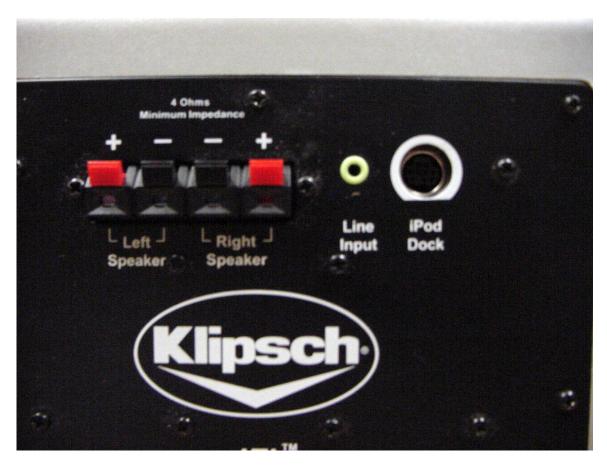

Product: iFi FCC ID#:

Date: 4/14/2005

Photo Description: **Docking Station Connected to Subwoofer** 

Company: Klipsch

Product: iFi FCC ID#:

Date: 4/14/2005

Photo Description: **Docking Station Unplugged From Subwoofer** 