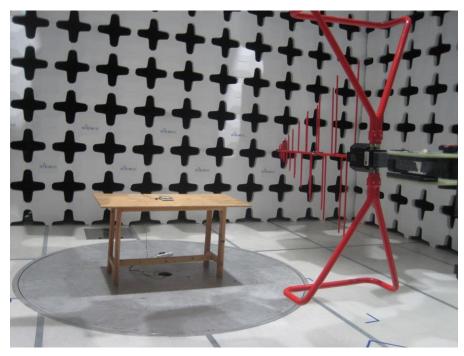

## Test Setup Photo

Conducted emissions Test Setup - Front view

Conducted emissions Test Setup - Back view

Radiated emissions below 1 GHz setup (Receiver module) - Front view

Radiated emissions below 1 GHz setup (Receiver module) - Back view

Radiated emissions above than 1 GHz setup (Receiver module) - Front view

Radiated emissions above than 1 GHz setup (Receiver module) - Back view

Radiated emissions below 1 GHz setup (With host: wireless LED display) - Front view