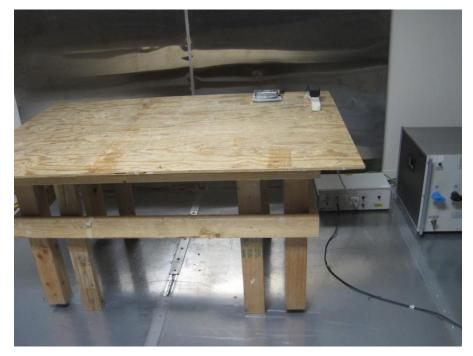

## Test Setup Photo

Conducted emissions Test Setup - Front view

Conducted emissions Test Setup - Back view

Radiated emissions below 1 GHz setup (Receiver module) - Front view

Radiated emissions below 1 GHz setup (Receiver module) - Back view