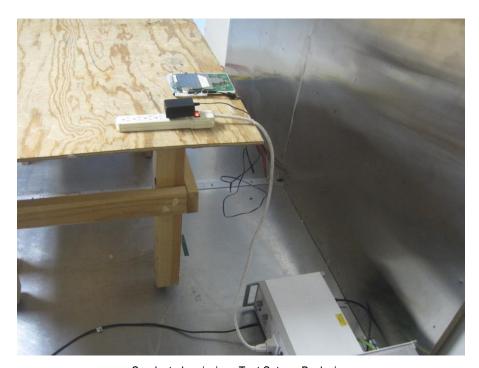

## Test Setup Photo

Conducted emissions Test Setup - Front view

Conducted emissions Test Setup - Back view

Radiated emissions below 1 GHz setup (Receiver module) - Front view

Radiated emissions below 1 GHz setup (Receiver module) - Back view