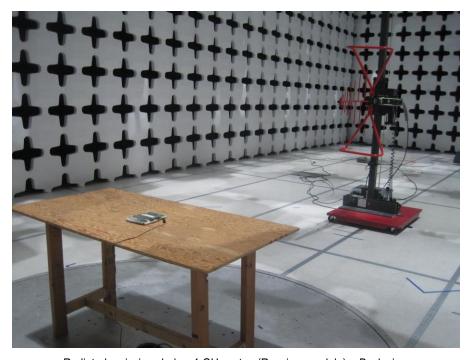

Radiated emissions above than 1 GHz setup (Receiver module) - Front view

Radiated emissions above than 1 GHz setup (Receiver module) - Back view

Radiated emissions below 1 GHz setup (With host: wireless LED display) - Front view

Radiated emissions below 1 GHz setup (With host: wireless LED display) - Back view

Radiated emissions above than 1 GHz setup (With host: wireless LED display) - Front view

Radiated emissions above than 1 GHz setup (With host: wireless LED display) - Back view