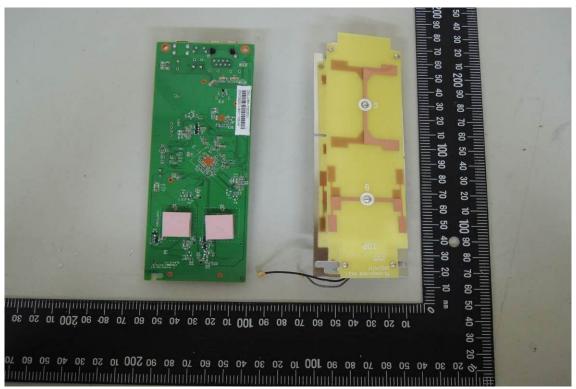

#### Internal View of EUT-3

Unless otherwise stated the results shown in this test report refer only to the sample(s) tested and such sample(s) are retained for 90 days only.

Unless otherwise stated the results shown in this test report refer only to the sample(s) tested and such sample(s) are retained for 90 days only. 