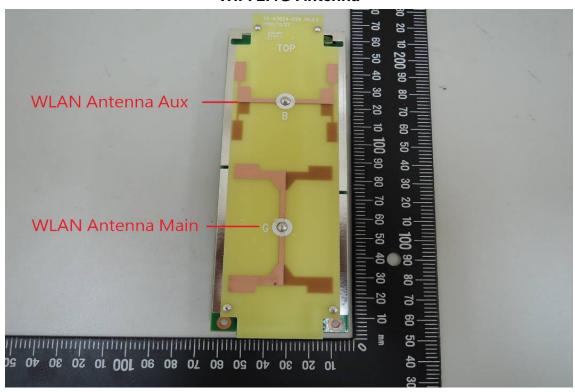

## WIFI 2.4G Antenna

Unless otherwise stated the results shown in this test report refer only to the sample(s) tested and such sample(s) are retained for 90 days only.

t (886-2) 2299-3279

Unless otherwise stated the results shown in this test report refer only to the sample(s) tested and such sample(s) are retained for 90 days only. 