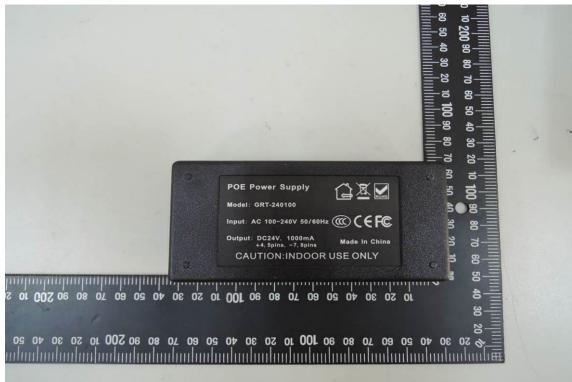

## Side View of EUT - 4

POE Adapter - 1 (Model No.: GRT-240100, Supplier: GREAT POWER)

Unless otherwise stated the results shown in this test report refer only to the sample(s) tested and such sample(s) are retained for 90 days only.