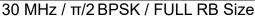

## 8.2.11. NR Band n78 (3 450 ~ 3 550 MHz)

100 MHz / QPSK / FULL RB Size

100 MHz / 16QAM / FULL RB Size

100 MHz / 64QAM / FULL RB Size

100 MHz / 256QAM / FULL RB Size

90 MHz / π/2 BPSK / FULL RB Size

90 MHz / QPSK / FULL RB Size