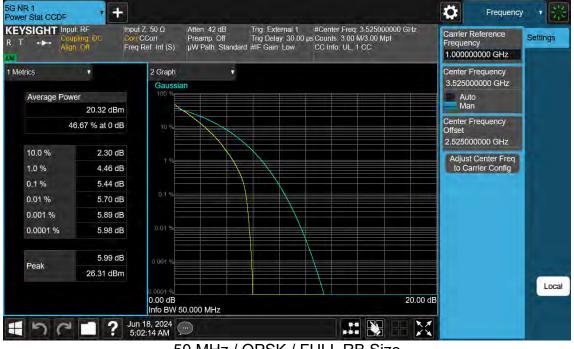

60 MHz / 64QAM / FULL RB Size

60 MHz / 256QAM / FULL RB Size

50 MHz / QPSK / FULL RB Size

50 MHz / 16QAM / FULL RB Size

50 MHz / 64QAM / FULL RB Size

50 MHz / 256QAM / FULL RB Size

40 MHz / QPSK / FULL RB Size