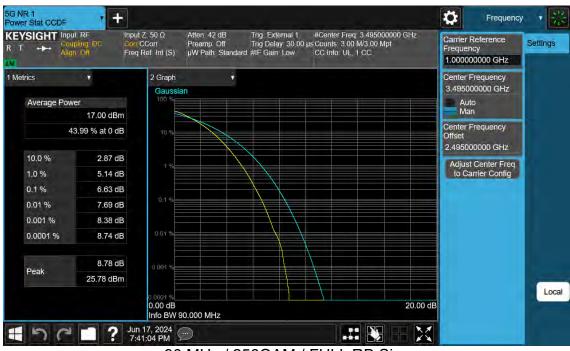

90 MHz / 64QAM / FULL RB Size

90 MHz / 256QAM / FULL RB Size

80 MHz / π/2 BPSK / FULL RB Size

80 MHz / QPSK / FULL RB Size

80 MHz / 16QAM / FULL RB Size

80 MHz / 64QAM / FULL RB Size

80 MHz / 256QAM / FULL RB Size