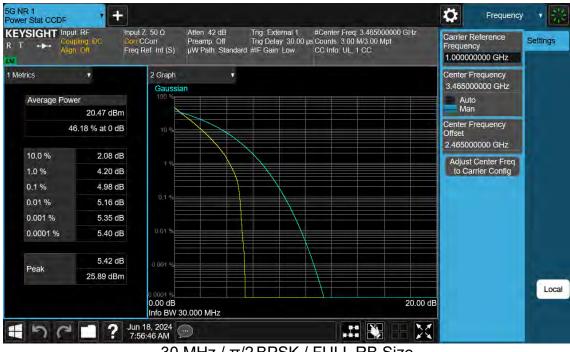

40 MHz /  $\pi$ /2 BPSK / FULL RB Size

40 MHz / QPSK / FULL RB Size

40 MHz / 16QAM / FULL RB Size

40 MHz / 64QAM / FULL RB Size

40 MHz / 256QAM / FULL RB Size

30 MHz / QPSK / FULL RB Size

30 MHz / 16QAM / FULL RB Size