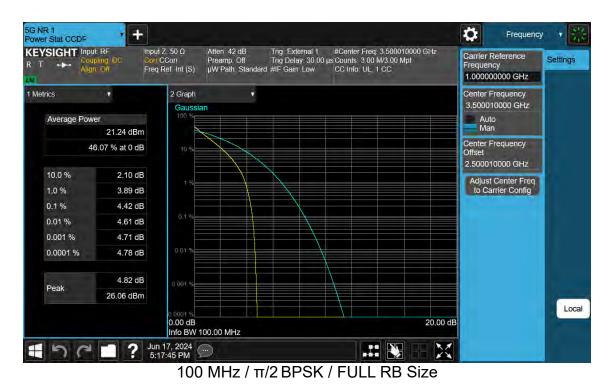

## 8.2.11. NR Band n78 (3 450 ~ 3 550 MHz)

100 MHz / QPSK / FULL RB Size

100 MHz / 16QAM / FULL RB Size

100 MHz / 64QAM / FULL RB Size

100 MHz / 256QAM / FULL RB Size

90 MHz / π/2 BPSK / FULL RB Size

90 MHz / QPSK / FULL RB Size

90 MHz / 64QAM / FULL RB Size

90 MHz / 256QAM / FULL RB Size

80 MHz / π/2 BPSK / FULL RB Size

80 MHz / QPSK / FULL RB Size

80 MHz / 16QAM / FULL RB Size

80 MHz / 64QAM / FULL RB Size

80 MHz / 256QAM / FULL RB Size