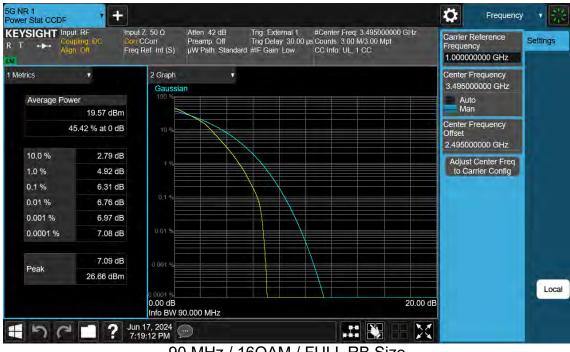

## 8.2.11. NR Band n78 (3 450 ~ 3 550 MHz)

100 MHz / QPSK / FULL RB Size

100 MHz / 16QAM / FULL RB Size

100 MHz / 64QAM / FULL RB Size

100 MHz / 256QAM / FULL RB Size

90 MHz / π/2 BPSK / FULL RB Size

90 MHz / QPSK / FULL RB Size