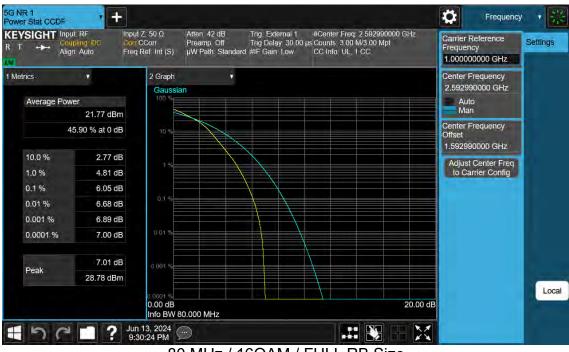

40 MHz / 16QAM / FULL RB Size

40 MHz / 64QAM / FULL RB Size

40 MHz / 256QAM / FULL RB Size

20 MHz / QPSK / FULL RB Size

20 MHz / 16QAM / FULL RB Size

20 MHz / 64QAM / FULL RB Size

20 MHz / 256QAM / FULL RB Size