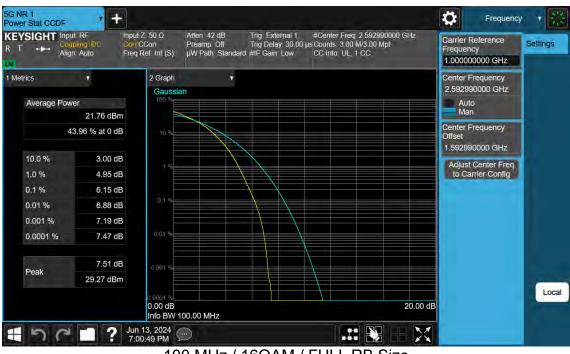

80 MHz / π/2 BPSK / FULL RB Size

80 MHz / QPSK / FULL RB Size

80 MHz / 16QAM / FULL RB Size

80 MHz / 64QAM / FULL RB Size

80 MHz / 256QAM / FULL RB Size

60 MHz / QPSK / FULL RB Size

60 MHz / 16QAM / FULL RB Size