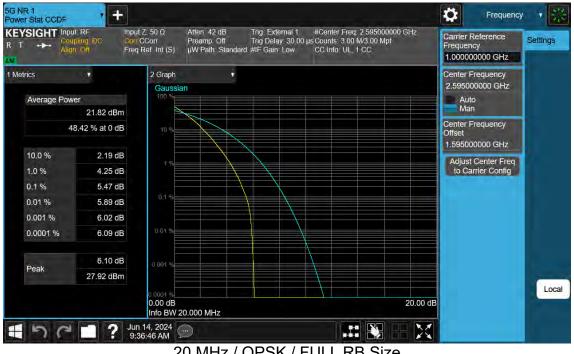

## 8.2.11. NR Band n78 (3 450 ~ 3 550 MHz)

100 MHz / QPSK / FULL RB Size

100 MHz / 16QAM / FULL RB Size

100 MHz / 64QAM / FULL RB Size

100 MHz / 256QAM / FULL RB Size

90 MHz / π/2 BPSK / FULL RB Size

90 MHz / QPSK / FULL RB Size