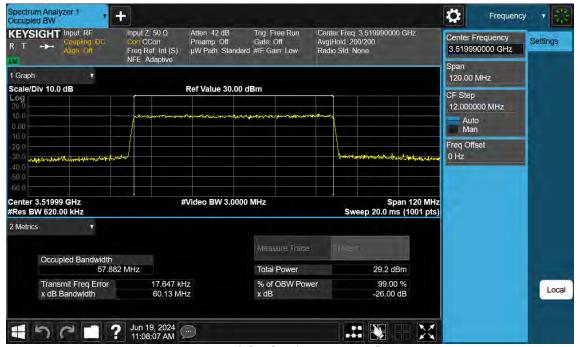

## 8.1.12. NR Band n78 (3 700 ~ 3 800 MHz)

100 MHz / π/2 BPSK / FULL RB Size

100 MHz / QPSK / FULL RB Size

100 MHz / 16QAM / FULL RB Size

100 MHz / 64QAM / FULL RB Size

100 MHz / 256QAM / FULL RB Size

TRF-RF-250(00)230215 Pages: 204 / 672