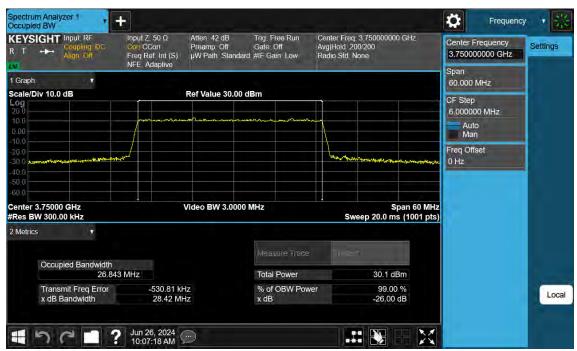

TRF-RF-250(00)230215 Pages: 214 / 672

60 MHz / 16QAM / FULL RB Size

60 MHz / 64QAM / FULL RB Size

TRF-RF-250(00)230215

60 MHz / 256QAM / FULL RB Size

TRF-RF-250(00)230215 Pages: 216 / 672

50 MHz / π/2 BPSK / FULL RB Size