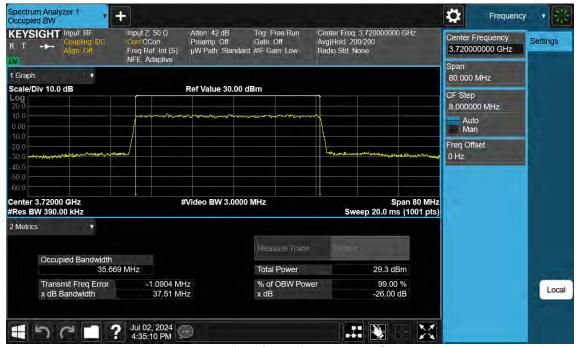

TRF-RF-250(00)230215 Pages: 207 / 672

 $80 \text{ MHz} / \pi/2 \text{ BPSK} / \text{FULL RB Size}$ 

80 MHz / QPSK / FULL RB Size

TRF-RF-250(00)230215

Pages: 208 / 672

80 MHz / 16QAM / FULL RB Size

80 MHz / 64QAM / FULL RB Size