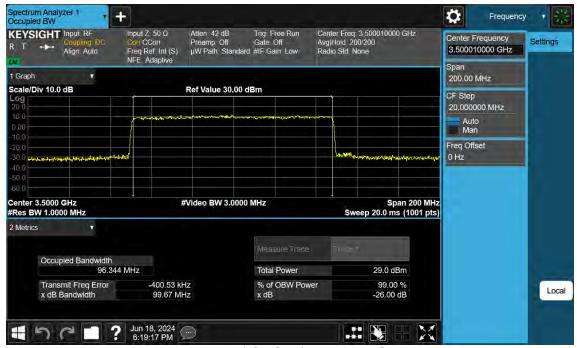

)230215 Pages: 220 / 672





40 MHz / 16QAM / FULL RB Size



40 MHz / 64QAM / FULL RB Size

TRF-RF-250(00)230215 Pages: 221 / 672



40 MHz / 256QAM / FULL RB Size

TRF-RF-250(00)230215 Pages: 222 / 672





30 MHz /  $\pi$ /2 BPSK / FULL RB Size



30 MHz / QPSK / FULL RB Size

TRF-RF-250(00)230215





30 MHz / 16QAM / FULL RB Size



30 MHz / 64QAM / FULL RB Size

TRF-RF-250(00)230215



30 MHz / 256QAM / FULL RB Size

TRF-RF-250(00)230215 Pages: 225 / 672





20 MHz / π/2 BPSK / FULL RB Size



20 MHz / QPSK / FULL RB Size

TRF-RF-250(00)230215 Pages: 226 / 672





20 MHz / 16QAM / FULL RB Size



20 MHz / 64QAM / FULL RB Size



20 MHz / 256QAM / FULL RB Size

TRF-RF-250(00)230215 Pages: 228 / 672



## 8.1.13. NR Band n77 (3 450 ~ 3 550 MHz)



100 MHz / π/2 BPSK / FULL RB Size



100 MHz / QPSK / FULL RB Size





100 MHz / 16QAM / FULL RB Size



100 MHz / 64QAM / FULL RB Size

TRF-RF-250(00)230215 Pages: 230 / 672



100 MHz / 256QAM / FULL RB Size

TRF-RF-250(00)230215 Pages: 231 / 672



 $80 \text{ MHz} / \pi/2 \text{ BPSK} / \text{ FULL RB Size}$ 



80 MHz / QPSK / FULL RB Size





80 MHz / 16QAM / FULL RB Size



80 MHz / 64QAM / FULL RB Size

TRF-RF-250(00)230215 Pages: 233 / 672



80 MHz / 256QAM / FULL RB Size

TRF-RF-250(00)230215 Pages: 234 / 672





 $60 \text{ MHz} / \pi/2 \text{ BPSK} / \text{ FULL RB Size}$ 



60 MHz / QPSK / FULL RB Size

TRF-RF-250(00)230215





60 MHz / 16QAM / FULL RB Size



60 MHz / 64QAM / FULL RB Size



60 MHz / 256QAM / FULL RB Size

TRF-RF-250(00)230215 Pages: 237 / 672





40 MHz / π/2 BPSK / FULL RB Size



40