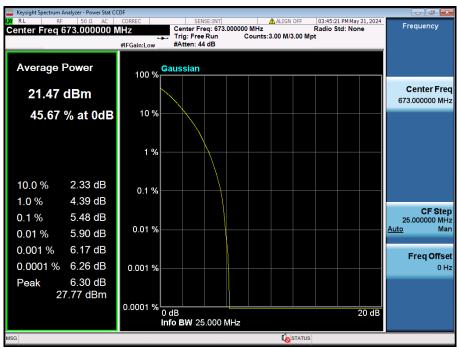

0)230215 Pages: 251 / 672



60 MHz / 256QAM / FULL RB Size

TRF-RF-250(00)230215 Pages: 252 / 672





40 MHz / π/2 BPSK / FULL RB Size



40 MHz / QPSK / FULL RB Size

TRF-RF-250(00)230215 Pages: 253 / 672





40 MHz / 16QAM / FULL RB Size



40 MHz / 64QAM / FULL RB Size

TRF-RF-250(00)230215 Pages: 254 / 672



40 MHz / 256QAM / FULL RB Size

TRF-RF-250(00)230215 Pages: 255 / 672





20 MHz / π/2 BPSK / FULL RB Size



20 MHz / QPSK / FULL RB Size

TRF-RF-250(00)230215 Pages: 256 / 672





20 MHz / 16QAM / FULL RB Size



20 MHz / 64QAM / FULL RB Size

TRF-RF-250(00)230215 Pages: 257 / 672



20 MHz / 256QAM / FULL RB Size

TRF-RF-250(00)230215 Pages: 258 / 672



## 8.2. PEAK TO AVERAGE RATIO

## 8.2.1. NR Band n71



 $20 \text{ MHz} / \pi/2 \text{ BPSK} / \text{ FULL RB Size}$ 



20 MHz / QPSK / FULL RB Size





20 MHz / 16QAM / FULL RB Size



20 MHz / 64QAM / FULL RB Size

TRF-RF-250(00)230215 Pages: 260 / 672



20 MHz / 256QAM / FULL RB Size

TRF-RF-250(00)230215 Pages: 261 / 672





 $15 \text{ MHz} / \pi/2 \text{ BPSK} / \text{ FULL RB Size}$ 



15 MHz / QPSK / FULL RB Size

TRF-RF-250(00)230215





15 MHz / 16QAM / FULL RB Size



15 MHz / 64QAM / FULL RB Size

TRF-RF-250(00)230215 Pages: 263 / 672



15 MHz / 256QAM / FULL RB Size

TRF-RF-250(00)230215 Pages: 264 / 672





10 MHz /  $\pi$ /2 BPSK / FULL RB Size



10 MHz / QPSK / FULL RB Size

TRF-RF-250(00)230215 Pages: 265 / 672





10 MHz / 16QAM / FULL RB Size



10 MHz / 64QAM / FULL RB Size

TRF-RF-250(00)230215 Pages: 266 / 672



10 MHz / 256QAM / FULL RB Size

TRF-RF-250(00)230215 Pages: 26