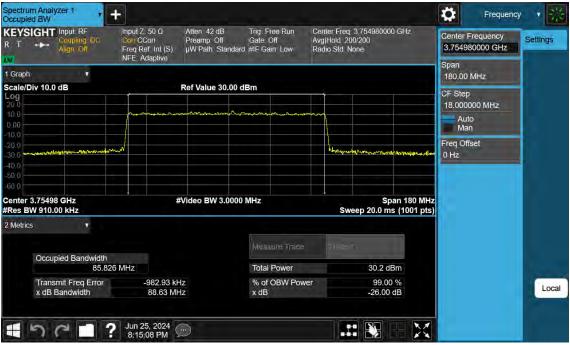

## 8.1.12. NR Band n78 (3 700 ~ 3 800 MHz)

100 MHz / π/2 BPSK / FULL RB Size

100 MHz / QPSK / FULL RB Size

100 MHz / 16QAM / FULL RB Size

100 MHz / 64QAM / FULL RB Size

100 MHz / 256QAM / FULL RB Size

TRF-RF-250(00)230215 Pages: 204 / 672