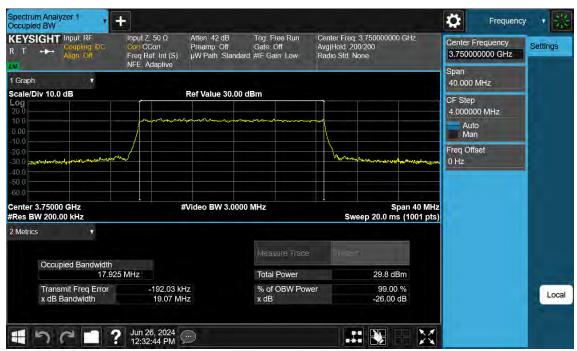

40 MHz / π/2 BPSK / FULL RB Size

40 MHz / QPSK / FULL RB Size

TRF-RF-250(00)230215 Pages: 220 / 672

40 MHz / 16QAM / FULL RB Size

40 MHz / 64QAM / FULL RB Size

TRF-RF-250(00)230215 Pages: 221 / 672

40 MHz / 256QAM / FULL RB Size