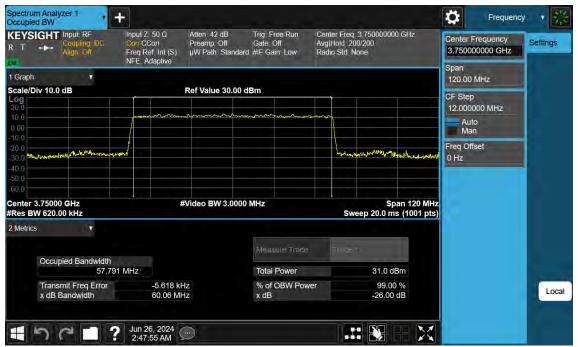

## 8.1.12. NR Band n78 (3 700 ~ 3 800 MHz)

100 MHz / π/2 BPSK / FULL RB Size

100 MHz / QPSK / FULL RB Size

100 MHz / 16QAM / FULL RB Size

100 MHz / 64QAM / FULL RB Size

100 MHz / 256QAM / FULL RB Size

TRF-RF-250(00)230215 Pages: 204 / 672