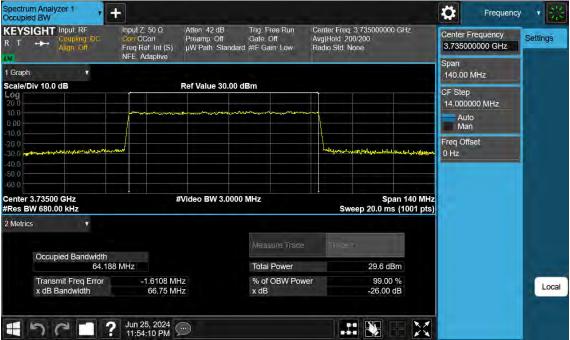

30 MHz / 256QAM / FULL RB Size

TRF-RF-250(00)230215 Pages: 225 / 672

20 MHz / π/2 BPSK / FULL RB Size

20 MHz / QPSK / FULL RB Size

TRF-RF-250(00)230215 Pages: 226 / 672

20 MHz / 16QAM / FULL RB Size

20 MHz / 64QAM / FULL RB Size