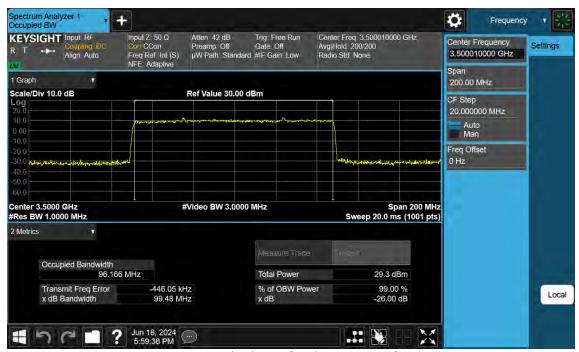

/ QPSK / FULL RB Size

TRF-RF-250(00)230215 Pages: 220 / 672





40 MHz / 16QAM / FULL RB Size



40 MHz / 64QAM / FULL RB Size

TRF-RF-250(00)230215 Pages: 221 / 672



40 MHz / 256QAM / FULL RB Size

TRF-RF-250(00)230215 Pages: 222 / 672





30 MHz /  $\pi$ /2 BPSK / FULL RB Size



30 MHz / QPSK / FULL RB Size

TRF-RF-250(00)230215





30 MHz / 16QAM / FULL RB Size



30 MHz / 64QAM / FULL RB Size

TRF-RF-250(00)230215



30 MHz / 256QAM / FULL RB Size

TRF-RF-250(00)230215 Pages: 225 / 672





20 MHz / π/2 BPSK / FULL RB Size



20 MHz / QPSK / FULL RB Size

TRF-RF-250(00)230215 Pages: 226 / 672





20 MHz / 16QAM / FULL RB Size



20 MHz / 64QAM / FULL RB Size



20 MHz / 256QAM / FULL RB Size

TRF-RF-250(00)230215 Pages: 228 / 672



## 8.1.13. NR Band n77 (3 450 ~ 3 550 MHz)



100 MHz / π/2 BPSK / FULL RB Size



100 MHz / QPSK / FULL RB Size





100 MHz / 16QAM / FULL RB Size



100 MHz / 64QAM / FULL RB Size

TRF-RF-250(00)230215 Pages: 230 / 672



100 MHz / 256QAM / FULL RB Size

TRF-RF-250(00)230215 Pages: 231 / 672



 $80 \text{ MHz} / \pi/2 \text{ BPSK} / \text{ FULL RB Size}$ 



80 MHz / QPSK / FULL RB Size





80 MHz / 16QAM / FULL RB Size



80 MHz / 64QAM / FULL RB Size

TRF-RF-250(00)230215 Pages: 233 / 672



80 MHz / 256QAM / FULL RB Size

TRF-RF-250(00)230215 Pages: 234 / 672





 $60 \text{ MHz} / \pi/2 \text{ BPSK} / \text{ FULL RB Size}$ 



60 MHz / QPSK / FULL RB Size

TRF-RF-250(00)230215





60 MHz / 16QAM / FULL RB Size



60 MHz / 64QAM / FULL RB Size



60 MHz / 256QAM / FULL RB Size

TRF-RF-250(00)230215 Pages: 237 / 672





40