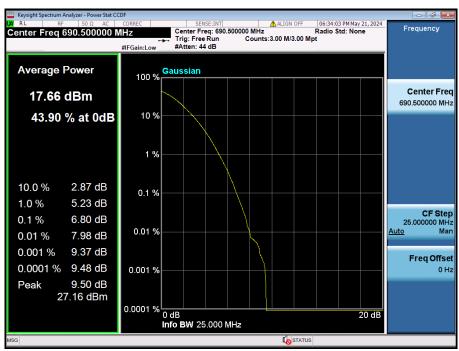

K / FULL RB Size

TRF-RF-250(00)230215 Pages: 256 / 672





20 MHz / 16QAM / FULL RB Size



20 MHz / 64QAM / FULL RB Size

TRF-RF-250(00)230215 Pages: 257 / 672



20 MHz / 256QAM / FULL RB Size

TRF-RF-250(00)230215 Pages: 258 / 672



## 8.2. PEAK TO AVERAGE RATIO

## 8.2.1. NR Band n71



 $20 \text{ MHz} / \pi/2 \text{ BPSK} / \text{ FULL RB Size}$ 



20 MHz / QPSK / FULL RB Size





20 MHz / 16QAM / FULL RB Size



20 MHz / 64QAM / FULL RB Size

TRF-RF-250(00)230215 Pages: 260 / 672



20 MHz / 256QAM / FULL RB Size

TRF-RF-250(00)230215 Pages: 261 / 672





 $15 \text{ MHz} / \pi/2 \text{ BPSK} / \text{ FULL RB Size}$ 



15 MHz / QPSK / FULL RB Size

TRF-RF-250(00)230215





15 MHz / 16QAM / FULL RB Size



15 MHz / 64QAM / FULL RB Size

TRF-RF-250(00)230215 Pages: 263 / 672



15 MHz / 256QAM / FULL RB Size

TRF-RF-250(00)230215 Pages: 264 / 672





10 MHz /  $\pi$ /2 BPSK / FULL RB Size



10 MHz / QPSK / FULL RB Size

TRF-RF-250(00)230215 Pages: 265 / 672





10 MHz / 16QAM / FULL RB Size



10 MHz / 64QAM / FULL RB Size

TRF-RF-250(00)230215 Pages: 266 / 672



10 MHz / 256QAM / FULL RB Size

TRF-RF-250(00)230215 Pages: 267 / 672





 $5 \text{ MHz} / \pi/2 \text{ BPSK} / \text{FULL RB Size}$ 



5 MHz / QPSK / FULL RB Size

TRF-RF-250(00)230215 Pages: 268 / 672





5 MHz / 16QAM / FULL RB Size



5 MHz / 64QAM / FULL RB Size

TRF-RF-250(00)230215 Pages: 269 / 672



5 MHz / 256QAM / FULL RB Size

TRF-RF-250(00)230215 Pages: 270 / 672