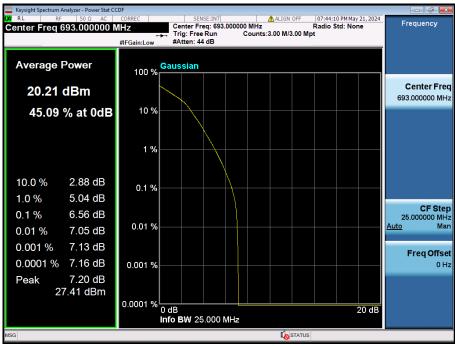

## 8.1.14. NR Band n77 (3 700 ~ 3 980 MHz)

100 MHz / π/2 BPSK / FULL RB Size

100 MHz / QPSK / FULL RB Size

100 MHz / 16QAM / FULL RB Size

100 MHz / 64QAM / FULL RB Size

100 MHz / 256QAM / FULL RB Size

TRF-RF-250(00)230215 Pages: 246 / 672