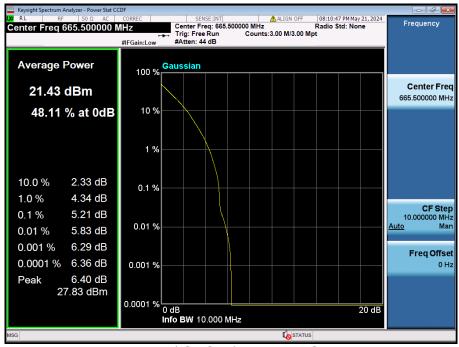

80 MHz / 256QAM / FULL RB Size

TRF-RF-250(00)230215 Pages: 249 / 672

 $60 \text{ MHz} / \pi/2 \text{ BPSK} / \text{ FULL RB Size}$ 

60 MHz / QPSK / FULL RB Size

60 MHz / 16QAM / FULL RB Size

60 MHz / 64QAM / FULL RB Size