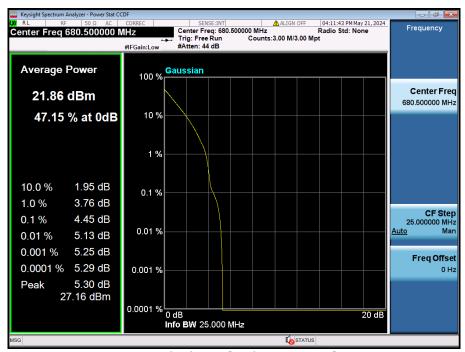

## 8.2. PEAK TO AVERAGE RATIO

## 8.2.1. NR Band n71

 $20 \text{ MHz} / \pi/2 \text{ BPSK} / \text{ FULL RB Size}$ 

20 MHz / QPSK / FULL RB Size

20 MHz / 16QAM / FULL RB Size

20 MHz / 64QAM / FULL RB Size

TRF-RF-250(00)230215 Pages: 260 / 672