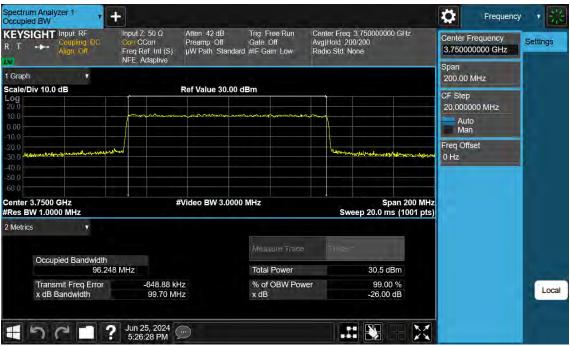

20 MHz / 256QAM / FULL RB Size

TRF-RF-250(00)230215 Pages: 201 / 672



## 8.1.12. NR Band n78 (3 700 ~ 3 800 MHz)



100 MHz / π/2 BPSK / FULL RB Size



100 MHz / QPSK / FULL RB Size





100 MHz / 16QAM / FULL RB Size



100 MHz / 64QAM / FULL RB Size



100 MHz / 256QAM / FULL RB Size

TRF-RF-250(00)230215 Pages: 204 / 672





90 MHz /  $\pi$ /2 BPSK / FULL RB Size



90 MHz / QPSK / FULL RB Size

TRF-RF-250(00)230215





90 MHz / 16QAM / FULL RB Size



90 MHz / 64QAM / FULL RB Size

TRF-RF-250(00)230215 Pages: 206 / 672



90 MHz / 256QAM / FULL RB Size

TRF-RF-250(00)230215 Pages: 207 / 672





 $80 \text{ MHz} / \pi/2 \text{ BPSK} / \text{FULL RB Size}$ 



80 MHz / QPSK / FULL RB Size

TRF-RF-250(00)230215

Pages: 208 / 672





80 MHz / 16QAM / FULL RB Size



80 MHz / 64QAM / FULL RB Size

TRF-RF-250(00)230215 Pages: 209 / 672



80 MHz / 256QAM / FULL RB Size

TRF-RF-250(00)230215 Pages: 210 / 672





70 MHz / π/2 BPSK / FULL RB Size



70 MHz / QPSK / FULL