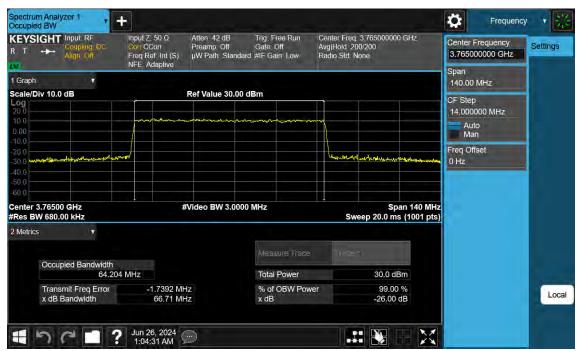

30 MHz / 256QAM / FULL RB Size

TRF-RF-250(00)230215 Pages: 225 / 672

20 MHz / π/2 BPSK / FULL RB Size

20 MHz / QPSK / FULL RB Size

TRF-RF-250(00)230215 Pages: 226 / 672

20 MHz / 16QAM / FULL RB Size

20 MHz / 64QAM / FULL RB Size