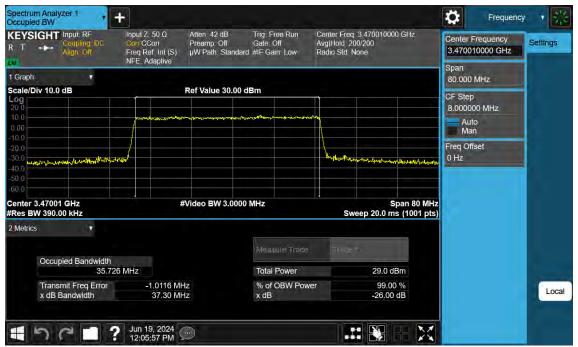

## 8.1.13. NR Band n77 (3 450 ~ 3 550 MHz)

100 MHz / π/2 BPSK / FULL RB Size

100 MHz / QPSK / FULL RB Size

100 MHz / 16QAM / FULL RB Size

100 MHz / 64QAM / FULL RB Size

TRF-RF-250(00)230215 Pages: 230 / 672