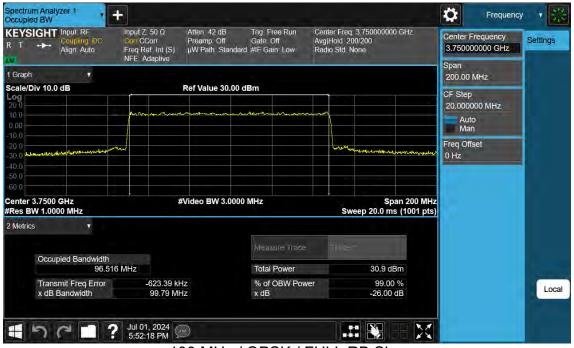

)230215





60 MHz / 16QAM / FULL RB Size



60 MHz / 64QAM / FULL RB Size



60 MHz / 256QAM / FULL RB Size

TRF-RF-250(00)230215 Pages: 237 / 672





40 MHz / π/2 BPSK / FULL RB Size



40 MHz / QPSK / FULL RB Size

TRF-RF-250(00)230215 Pages: 238 / 672





40 MHz / 16QAM / FULL RB Size



40 MHz / 64QAM / FULL RB Size

TRF-RF-250(00)230215



40 MHz / 256QAM / FULL RB Size

TRF-RF-250(00)230215 Pages: 240 / 672





20 MHz /  $\pi$ /2 BPSK / FULL RB Size



20 MHz / QPSK / FULL RB Size

TRF-RF-250(00)230215 Pages: 241 / 672





20 MHz / 16QAM / FULL RB Size



20 MHz / 64QAM / FULL RB Size

TRF-RF-250(00)230215 Pages: 242 / 672



20 MHz / 256QAM / FULL RB Size

TRF-RF-250(00)230215 Pages: 243 / 672



## 8.1.14. NR Band n77 (3 700 ~ 3 980 MHz)



100 MHz / π/2 BPSK / FULL RB Size



100 MHz / QPSK / FULL RB Size





100 MHz / 16QAM / FULL RB Size



100 MHz / 64QAM / FULL RB Size



100 MHz / 256QAM / FULL RB Size

TRF-RF-250(00)230215 Pages: 246 / 672



 $80 \text{ MHz} / \pi/2 \text{ BPSK} / \text{FULL RB Size}$ 



80 MHz / QPSK / FULL RB Size

TRF-RF-250(00)230215 Pages: 247 / 672





80 MHz / 16QAM / FULL RB Size



80 MHz / 64QAM / FULL RB Size

TRF-RF-250(00)230215



80 MHz / 256QAM / FULL RB Size

TRF-RF-250(00)230215 Pages: 249 / 672





 $60 \text{ MHz} / \pi/2 \text{ BPSK} / \text{ FULL RB Size}$ 



60 MHz / QPSK / FULL RB Size





60 MHz / 16QAM / FULL RB Size



60 MHz / 64QAM / FULL RB Size

TRF-RF-250(00)230215 Pages: 251 / 672



60 MHz / 256QAM / FULL RB Size

TRF-RF-250(00)230215 Pages: 252 / 672





40 MHz / π/2 BPSK / FULL RB Size



40 M