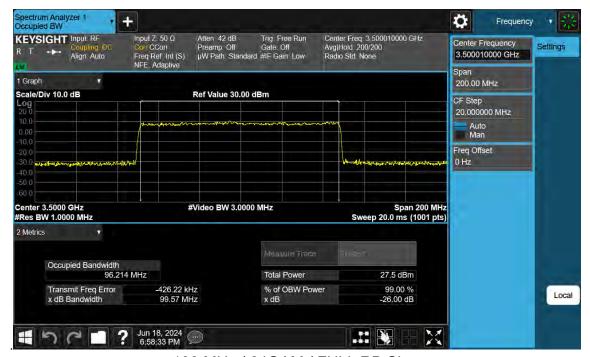

/ 64QAM / FULL RB Size

TRF-RF-250(00)230215 Pages: 221 / 672



40 MHz / 256QAM / FULL RB Size

TRF-RF-250(00)230215 Pages: 222 / 672





30 MHz /  $\pi$ /2 BPSK / FULL RB Size



30 MHz / QPSK / FULL RB Size

TRF-RF-250(00)230215





30 MHz / 16QAM / FULL RB Size



30 MHz / 64QAM / FULL RB Size

TRF-RF-250(00)230215



30 MHz / 256QAM / FULL RB Size

TRF-RF-250(00)230215 Pages: 225 / 672





20 MHz / π/2 BPSK / FULL RB Size



20 MHz / QPSK / FULL RB Size

TRF-RF-250(00)230215 Pages: 226 / 672





20 MHz / 16QAM / FULL RB Size



20 MHz / 64QAM / FULL RB Size



20 MHz / 256QAM / FULL RB Size

TRF-RF-250(00)230215 Pages: 228 / 672



## 8.1.13. NR Band n77 (3 450 ~ 3 550 MHz)



100 MHz / π/2 BPSK / FULL RB Size



100 MHz / QPSK / FULL RB Size





100 MHz / 16QAM / FULL RB Size



100 MHz / 64QAM / FULL RB Size

TRF-RF-250(00)230215 Pages: 230 / 672



100 MHz / 256QAM / FULL RB Size

TRF-RF-250(00)230215 Pages: 231 / 672



 $80 \text{ MHz} / \pi/2 \text{ BPSK} / \text{ FULL RB Size}$ 



80 MHz / QPSK / FULL RB Size





80 MHz / 16QAM / FULL RB Size



80 MHz / 64QAM / FULL RB Size

TRF-RF-250(00)230215 Pages: 233 / 672



80 MHz / 256QAM / FULL RB Size

TRF-RF-250(00)230215 Pages: 234 / 672





 $60 \text{ MHz} / \pi/2 \text{ BPSK} / \text{ FULL RB Size}$ 



60 MHz / QPSK / FULL RB Size

TRF-RF-250(00)230215





60 MHz / 16QAM / FULL RB Size



60 MHz / 64QAM / FULL RB Size



60 MHz / 256QAM / FULL RB Size

TRF-RF-250(00)230215 Pages: 237 / 672





40 MHz / π/2 BPSK / FULL RB Size



40 MHz / QPSK / FULL RB Size

TRF-RF-250(00)230215 Pages: 238 / 672