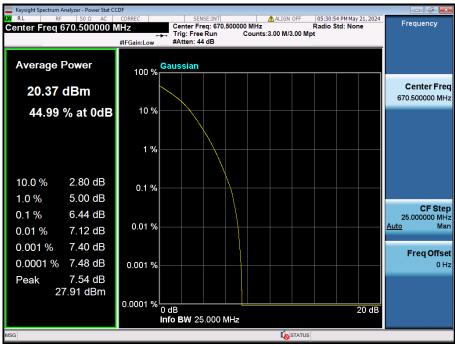

30 MHz / 256QAM / FULL RB Size

TRF-RF-250(00)230215 Pages: 225 / 672

20 MHz / π/2 BPSK / FULL RB Size

20 MHz / QPSK / FULL RB Size

TRF-RF-250(00)230215 Pages: 226 / 672

20 MHz / 16QAM / FULL RB Size

20 MHz / 64QAM / FULL RB Size