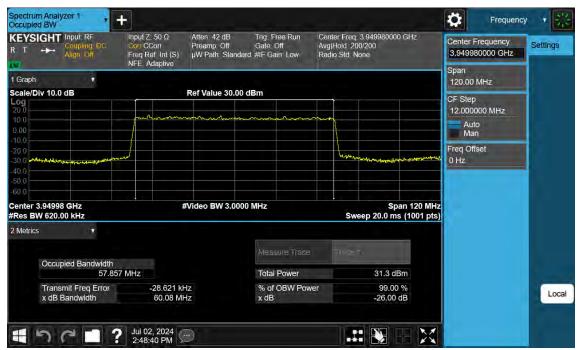

## 8.1.12. NR Band n78 (3 700 ~ 3 800 MHz)

100 MHz / π/2 BPSK / FULL RB Size

100 MHz / QPSK / FULL RB Size

100 MHz / 16QAM / FULL RB Size

100 MHz / 64QAM / FULL RB Size

100 MHz / 256QAM / FULL RB Size

TRF-RF-250(00)230215 Pages: 204 / 672