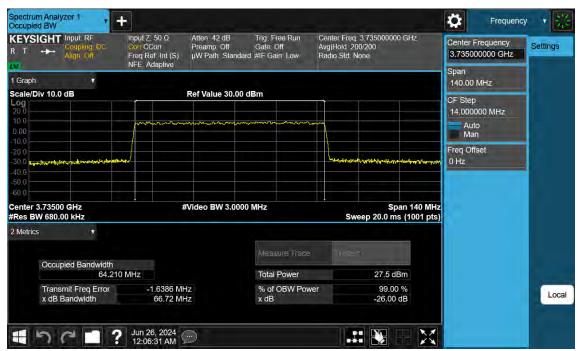

## 8.1.12. NR Band n78 (3 700 ~ 3 800 MHz)

100 MHz / π/2 BPSK / FULL RB Size

100 MHz / QPSK / FULL RB Size

100 MHz / 16QAM / FULL RB Size

100 MHz / 64QAM / FULL RB Size

100 MHz / 256QAM / FULL RB Size

TRF-RF-250(00)230215 Pages: 204 / 672