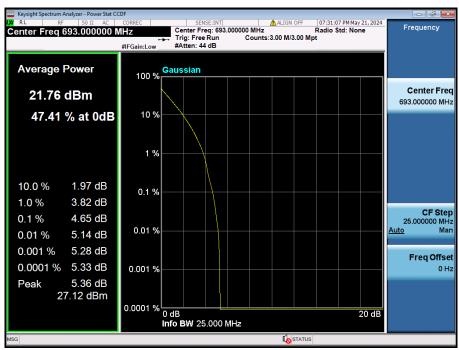

## 8.1.14. NR Band n77 (3 700 ~ 3 980 MHz)

100 MHz / π/2 BPSK / FULL RB Size

100 MHz / QPSK / FULL RB Size

100 MHz / 16QAM / FULL RB Size

100 MHz / 64QAM / FULL RB Size

100 MHz / 256QAM / FULL RB Size

TRF-RF-250(00)230215 Pages: 246 / 672