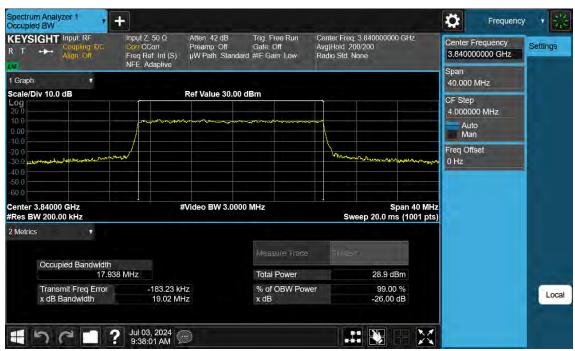

40 MHz / π/2 BPSK / FULL RB Size

40 MHz / QPSK / FULL RB Size

TRF-RF-250(00)230215 Pages: 220 / 672

40 MHz / 16QAM / FULL RB Size

40 MHz / 64QAM / FULL RB Size

TRF-RF-250(00)230215 Pages: 221 / 672

40 MHz / 256QAM / FULL RB Size