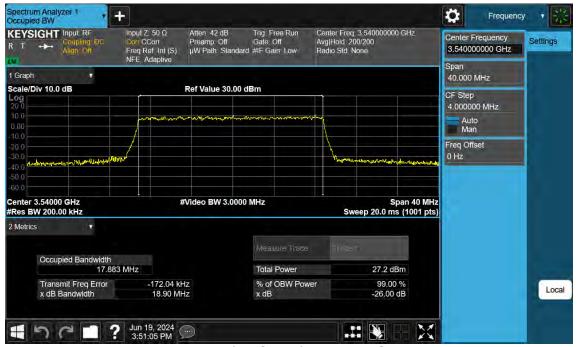

40 MHz / 16QAM / FULL RB Size

40 MHz / 64QAM / FULL RB Size

TRF-RF-250(00)230215

40 MHz / 256QAM / FULL RB Size

TRF-RF-250(00)230215 Pages: 240 / 672

20 MHz /  $\pi$ /2 BPSK / FULL RB Size

20 MHz / QPSK / FULL RB Size

TRF-RF-250(00)230215 Pages: 241 / 672

20 MHz / 16QAM / FULL RB Size

20 MHz / 64QAM / FULL RB Size

TRF-RF-250(00)230215 Pages: 242 / 672

20 MHz / 256QAM / FULL RB Size

TRF-RF-250(00)230215 Pages: 243 / 672