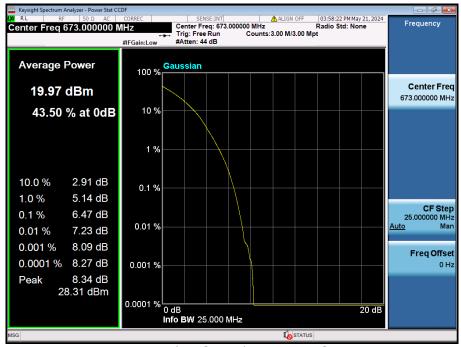

-250(00)230215 Pages: 252 / 672





40 MHz / π/2 BPSK / FULL RB Size



40 MHz / QPSK / FULL RB Size

TRF-RF-250(00)230215 Pages: 253 / 672





40 MHz / 16QAM / FULL RB Size



40 MHz / 64QAM / FULL RB Size

TRF-RF-250(00)230215 Pages: 254 / 672



40 MHz / 256QAM / FULL RB Size

TRF-RF-250(00)230215 Pages: 255 / 672





20 MHz / π/2 BPSK / FULL RB Size



20 MHz / QPSK / FULL RB Size

TRF-RF-250(00)230215 Pages: 256 / 672





20 MHz / 16QAM / FULL RB Size



20 MHz / 64QAM / FULL RB Size

TRF-RF-250(00)230215 Pages: 257 / 672



20 MHz / 256QAM / FULL RB Size

TRF-RF-250(00)230215 Pages: 258 / 672



## 8.2. PEAK TO AVERAGE RATIO

## 8.2.1. NR Band n71



 $20 \text{ MHz} / \pi/2 \text{ BPSK} / \text{ FULL RB Size}$ 



20 MHz / QPSK / FULL RB Size





20 MHz / 16QAM / FULL RB Size



20 MHz / 64QAM / FULL RB Size

TRF-RF-250(00)230215 Pages: 260 / 672



20 MHz / 256QAM / FULL RB Size

TRF-RF-250(00)230215 Pages: 261 / 672





 $15 \text{ MHz} / \pi/2 \text{ BPSK} / \text{ FULL RB Size}$ 



15 MHz / QPSK / FULL RB Size

TRF-RF-250(00)230215





15 MHz / 16QAM / FULL RB Size



15 MHz / 64QAM / FULL RB Size

TRF-RF-250(00)230215 Pages: 263 / 672



15 MHz / 256QAM / FULL RB Size

TRF-RF-250(00)230215 Pages: 264 / 672





10 MHz /  $\pi$ /2 BPSK / FULL RB Size



10 MHz / QPSK / FULL RB Size

TRF-RF-250(00)230215 Pages: 265 / 672





10 MHz / 16QAM / FULL RB Size



10 MHz / 64QAM / FULL RB Size

TRF-RF-250(00)230215 Pages: 266 / 672



10 MHz / 256QAM / FULL RB Size

TRF-RF-250(00)230215 Pages: 267 / 672





 $5 \text{ MHz} / \pi/2 \text{ BPSK} / \text{FULL RB S