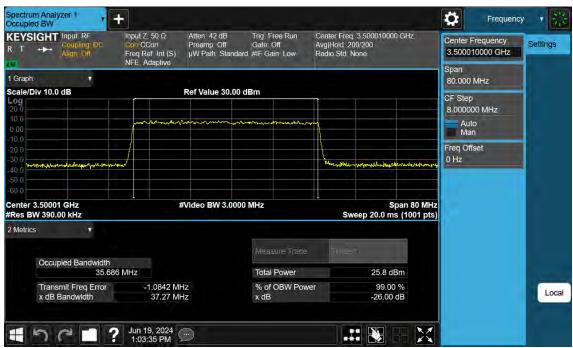

30 MHz / 256QAM / FULL RB Size

TRF-RF-250(00)230215 Pages: 225 / 672

20 MHz / π/2 BPSK / FULL RB Size

20 MHz / QPSK / FULL RB Size

TRF-RF-250(00)230215 Pages: 226 / 672

20 MHz / 16QAM / FULL RB Size

20 MHz / 64QAM / FULL RB Size

20 MHz / 256QAM / FULL RB Size

TRF-RF-250(00)230215 Pages: 228 / 672