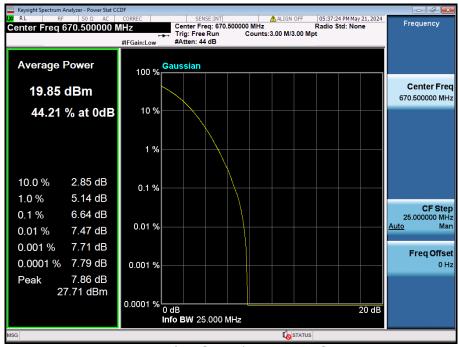

30 MHz / 256QAM / FULL RB Size

TRF-RF-250(00)230215 Pages: 225 / 672

20 MHz / π/2 BPSK / FULL RB Size

20 MHz / QPSK / FULL RB Size

TRF-RF-250(00)230215 Pages: 226 / 672

20 MHz / 16QAM / FULL RB Size

20 MHz / 64QAM / FULL RB Size