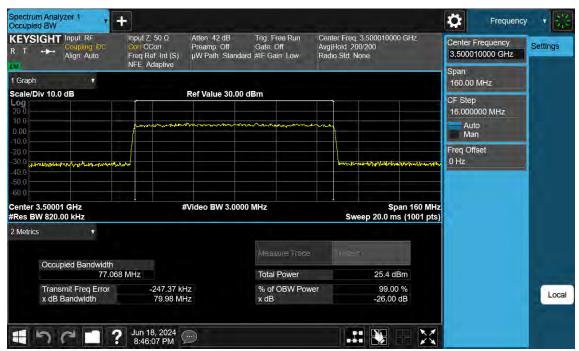

Size

TRF-RF-250(00)230215 Pages: 225 / 672





20 MHz / π/2 BPSK / FULL RB Size



20 MHz / QPSK / FULL RB Size

TRF-RF-250(00)230215 Pages: 226 / 672





20 MHz / 16QAM / FULL RB Size



20 MHz / 64QAM / FULL RB Size



20 MHz / 256QAM / FULL RB Size

TRF-RF-250(00)230215 Pages: 228 / 672



## 8.1.13. NR Band n77 (3 450 ~ 3 550 MHz)



100 MHz / π/2 BPSK / FULL RB Size



100 MHz / QPSK / FULL RB Size





100 MHz / 16QAM / FULL RB Size



100 MHz / 64QAM / FULL RB Size

TRF-RF-250(00)230215 Pages: 230 / 672



100 MHz / 256QAM / FULL RB Size

TRF-RF-250(00)230215 Pages: 231 / 672



 $80 \text{ MHz} / \pi/2 \text{ BPSK} / \text{ FULL RB Size}$ 



80 MHz / QPSK / FULL RB Size





80 MHz / 16QAM / FULL RB Size



80 MHz / 64QAM / FULL RB Size

TRF-RF-250(00)230215 Pages: 233 / 672



80 MHz / 256QAM / FULL RB Size

TRF-RF-250(00)230215 Pages: 234 / 672





 $60 \text{ MHz} / \pi/2 \text{ BPSK} / \text{ FULL RB Size}$ 



60 MHz / QPSK / FULL RB Size

TRF-RF-250(00)230215





60 MHz / 16QAM / FULL RB Size



60 MHz / 64QAM / FULL RB Size



60 MHz / 256QAM / FULL RB Size

TRF-RF-250(00)230215 Pages: 237 / 672





40 MHz / π/2 BPSK / FULL RB Size



40 MHz / QPSK / FULL RB Size

TRF-RF-250(00)230215 Pages: 238 / 672





40 MHz / 16QAM / FULL RB Size



40 MHz / 64QAM / FULL RB Size

TRF-RF-250(00)230215



40 MHz / 256QAM / FULL RB Size

TRF-RF-250(00)230215 Pages: 240 / 672





20 MHz /  $\pi$ /2 BPSK / FULL RB Size



20 MHz / QPSK / FULL RB Size

TRF-RF-250(00)230215 Pages: 241 / 672





20 MHz / 16QAM / FULL RB Size



20 MHz / 64QAM / FULL RB Size

TRF-RF-25