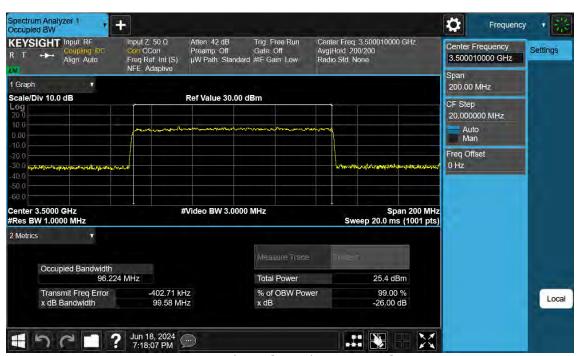

/ 256QAM / FULL RB Size

TRF-RF-250(00)230215 Pages: 222 / 672





30 MHz /  $\pi$ /2 BPSK / FULL RB Size



30 MHz / QPSK / FULL RB Size

TRF-RF-250(00)230215





30 MHz / 16QAM / FULL RB Size



30 MHz / 64QAM / FULL RB Size

TRF-RF-250(00)230215



30 MHz / 256QAM / FULL RB Size

TRF-RF-250(00)230215 Pages: 225 / 672





20 MHz / π/2 BPSK / FULL RB Size



20 MHz / QPSK / FULL RB Size

TRF-RF-250(00)230215 Pages: 226 / 672





20 MHz / 16QAM / FULL RB Size



20 MHz / 64QAM / FULL RB Size



20 MHz / 256QAM / FULL RB Size

TRF-RF-250(00)230215 Pages: 228 / 672



## 8.1.13. NR Band n77 (3 450 ~ 3 550 MHz)



100 MHz / π/2 BPSK / FULL RB Size



100 MHz / QPSK / FULL RB Size





100 MHz / 16QAM / FULL RB Size



100 MHz / 64QAM / FULL RB Size

TRF-RF-250(00)230215 Pages: 230 / 672



100 MHz / 256QAM / FULL RB Size

TRF-RF-250(00)230215 Pages: 231 / 672



 $80 \text{ MHz} / \pi/2 \text{ BPSK} / \text{ FULL RB Size}$ 



80 MHz / QPSK / FULL RB Size





80 MHz / 16QAM / FULL RB Size



80 MHz / 64QAM / FULL RB Size

TRF-RF-250(00)230215 Pages: 233 / 672



80 MHz / 256QAM / FULL RB Size

TRF-RF-250(00)230215 Pages: 234 / 672





 $60 \text{ MHz} / \pi/2 \text{ BPSK} / \text{ FULL RB Size}$ 



60 MHz / QPSK / FULL RB Size

TRF-RF-250(00)230215





60 MHz / 16QAM / FULL RB Size



60 MHz / 64QAM / FULL RB Size



60 MHz / 256QAM / FULL RB Size

TRF-RF-250(00)230215 Pages: 237 / 672





40 MHz / π/2 BPSK / FULL RB Size



40 MHz / QPSK / FULL RB Size

TRF-RF-250(00)230215 Pages: 238 / 672





40 MHz / 16QAM / FULL RB Size



40 MHz / 64QAM / FULL RB Size

TRF-RF-2