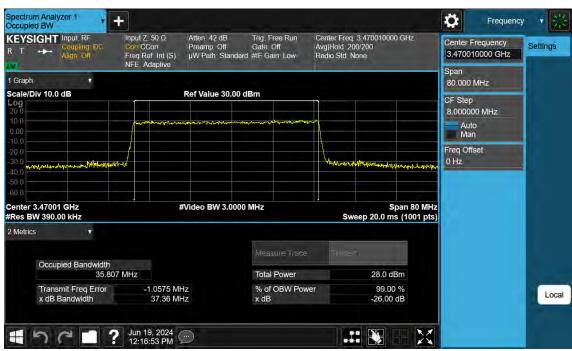

## 8.1.13. NR Band n77 (3 450 ~ 3 550 MHz)

100 MHz / π/2 BPSK / FULL RB Size

100 MHz / QPSK / FULL RB Size

100 MHz / 16QAM / FULL RB Size

100 MHz / 64QAM / FULL RB Size

TRF-RF-250(00)230215 Pages: 230 / 672