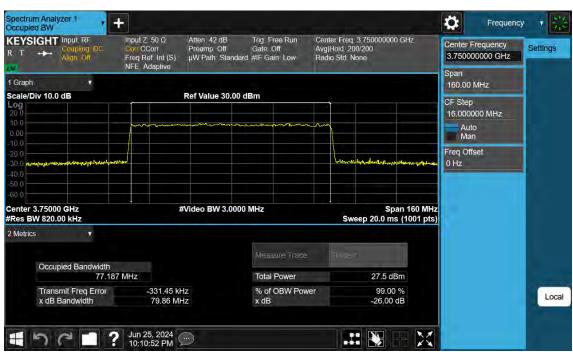

ges: 201 / 672



## 8.1.12. NR Band n78 (3 700 ~ 3 800 MHz)



100 MHz / π/2 BPSK / FULL RB Size



100 MHz / QPSK / FULL RB Size





100 MHz / 16QAM / FULL RB Size



100 MHz / 64QAM / FULL RB Size



100 MHz / 256QAM / FULL RB Size

TRF-RF-250(00)230215 Pages: 204 / 672





90 MHz /  $\pi$ /2 BPSK / FULL RB Size



90 MHz / QPSK / FULL RB Size

TRF-RF-250(00)230215





90 MHz / 16QAM / FULL RB Size



90 MHz / 64QAM / FULL RB Size

TRF-RF-250(00)230215 Pages: 206 / 672



90 MHz / 256QAM / FULL RB Size

TRF-RF-250(00)230215 Pages: 207 / 672





 $80 \text{ MHz} / \pi/2 \text{ BPSK} / \text{FULL RB Size}$ 



80 MHz / QPSK / FULL RB Size

TRF-RF-250(00)230215

Pages: 208 / 672





80 MHz / 16QAM / FULL RB Size



80 MHz / 64QAM / FULL RB Size

TRF-RF-250(00)230215 Pages: 209 / 672



80 MHz / 256QAM / FULL RB Size

TRF-RF-250(00)230215 Pages: 210 / 672





70 MHz / π/2 BPSK / FULL RB Size



70 MHz / QPSK / FULL RB Size

TRF-RF-250(00)230215 Pages: 211 / 672





70 MHz / 16QAM / FULL RB Size



70 MHz / 64QAM / FULL RB Size

TRF-RF-250(00)230215 Pages: 212 / 672



70 MHz / 256QAM / FULL RB Size

TRF-RF-250(00)230215 Pages: 213 / 672





60 MHz / π/2 BPSK / FULL RB Size



60 MHz / QPSK / FULL RB Size

TRF-RF-250(00)230215 Pages: 214 / 672





60 MHz / 16QAM / FULL RB Size



60 MHz / 64QAM / FULL RB Size

TRF-RF-250(00)230215



60 MHz / 256QAM / FULL RB Size

TRF-RF-250(00)230215 Pages: 216 / 672





50 MHz / π/2 BPSK / FULL RB Size



50 MHz / QPSK / FULL RB Size

TRF-RF-250(00)230215 Pages: 217 / 672





50 MHz / 16QAM / FULL RB Size



50 MHz / 64QAM / FUL