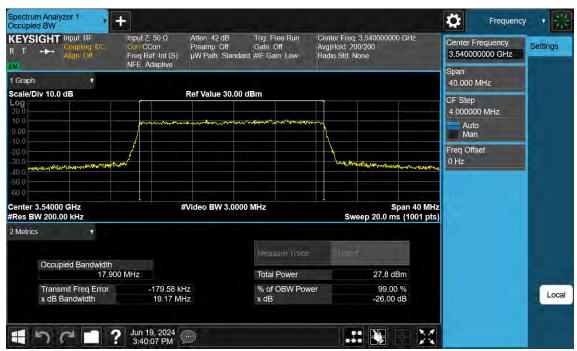

40 MHz / 16QAM / FULL RB Size

40 MHz / 64QAM / FULL RB Size

TRF-RF-250(00)230215

40 MHz / 256QAM / FULL RB Size

TRF-RF-250(00)230215 Pages: 240 / 672

20 MHz /  $\pi$ /2 BPSK / FULL RB Size

20 MHz / QPSK / FULL RB Size

TRF-RF-250(00)230215 Pages: 241 / 672

20 MHz / 16QAM / FULL RB Size

20 MHz / 64QAM / FULL RB Size

TRF-RF-250(00)230215 Pages: 242 / 672

20 MHz / 256QAM / FULL RB Size

TRF-RF-250(00)230215 Pages: 243 / 672