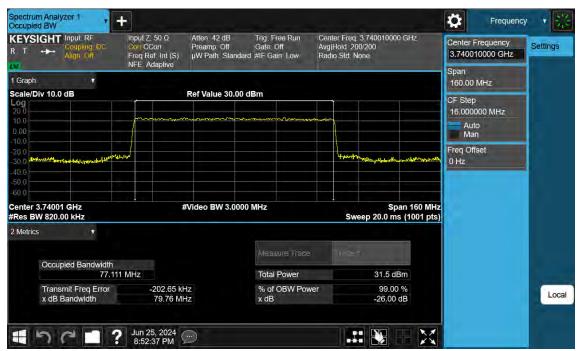

20 MHz / 256QAM / FULL RB Size

TRF-RF-250(00)230215 Pages: 201 / 672



## 8.1.12. NR Band n78 (3 700 ~ 3 800 MHz)



100 MHz / π/2 BPSK / FULL RB Size



100 MHz / QPSK / FULL RB Size





100 MHz / 16QAM / FULL RB Size



100 MHz / 64QAM / FULL RB Size



100 MHz / 256QAM / FULL RB Size

TRF-RF-250(00)230215 Pages: 204 / 672





90 MHz /  $\pi$ /2 BPSK / FULL RB Size



90 MHz / QPSK / FULL RB Size

TRF-RF-250(00)230215





90 MHz / 16QAM / FULL RB Size



90 MHz / 64QAM / FULL RB Size

TRF-RF-250(00)230215 Pages: 206 / 672



90 MHz / 256QAM / FULL RB Size

TRF-RF-250(00)230215 Pages: 207 / 672





 $80 \text{ MHz} / \pi/2 \text{ BPSK} / \text{FULL RB Size}$ 



80 MHz / QPSK / FULL RB Size

TRF-RF-250(00)230215

Pages: 208 / 672





80 MHz / 16QAM / FULL RB Size



80 MHz / 64QAM / FULL RB Size

TRF-RF-250(00)230215 Pages: 209 / 672



80 MHz / 256QAM / FULL RB Size

TRF-RF-250(00)230215 Pages: 210 / 672





70 MHz / π/2 BPSK / FULL RB Size



70 MHz / QPSK / FULL RB Size

TRF-RF-250(00)230215 Pages: 211 / 672





70 MHz / 16QAM / FULL RB Size



70 MHz / 64QAM / FULL RB Size

TRF-RF-250(00)230215 Pages: 212 / 672



70 MHz / 256QAM / FULL RB Size

TRF-RF-250(00)230215 Pages: 213 / 672





60 MHz / π/2 BPSK / FULL RB Size



60 MHz / QPSK / FULL RB Size

TRF-RF-250(00)230215 Pages: 214 / 672





60 MHz / 16QAM / FULL RB Size



60 MHz / 64QAM / FULL RB Size

TRF-RF-250(00)230