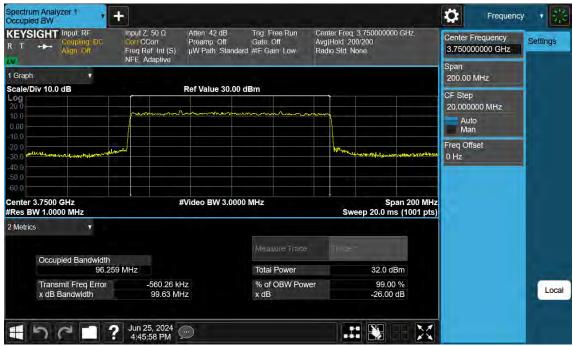

20 MHz / 256QAM / FULL RB Size

TRF-RF-250(00)230215 Pages: 201 / 672



## 8.1.12. NR Band n78 (3 700 ~ 3 800 MHz)



100 MHz / π/2 BPSK / FULL RB Size



100 MHz / QPSK / FULL RB Size





100 MHz / 16QAM / FULL RB Size



100 MHz / 64QAM / FULL RB Size



100 MHz / 256QAM / FULL RB Size

TRF-RF-250(00)230215 Pages: 204 / 672





90 MHz /  $\pi$ /2 BPSK / FULL RB Size



90 MHz / QPSK / FULL RB Size

TRF-RF-250(00)230215





90 MHz / 16QAM / FULL RB Size



90 MHz / 64QAM / FULL RB Size

TRF-RF-250(00)230215 Pages: 206 / 672



90 MHz / 256QAM / FULL RB Size

TRF-RF-250(00)230215 Pages: 207 / 672





 $80 \text{ MHz} / \pi/2 \text{ BPSK} / \text{FULL RB Size}$ 



80 MHz / QPSK / FULL RB Size

TRF-RF-250(00)230215

Pages: 208 / 672





80 MHz / 16QAM / FULL RB Size



80 MHz / 64QAM / FULL RB Size

TRF-RF-250(00)230215 Pages: 209 / 672



80 MHz / 256QAM / FULL RB Size

TRF-RF-250(00)230215 Pages: