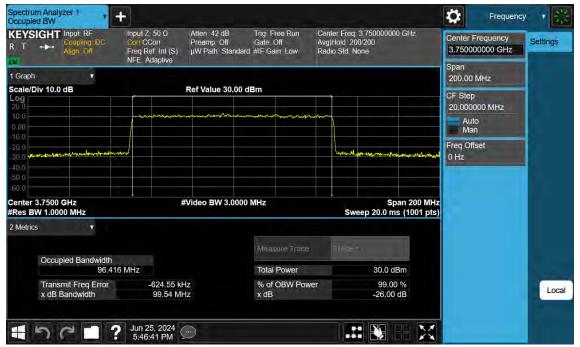

20 MHz / 256QAM / FULL RB Size

TRF-RF-250(00)230215 Pages: 201 / 672



## 8.1.12. NR Band n78 (3 700 ~ 3 800 MHz)



100 MHz / π/2 BPSK / FULL RB Size



100 MHz / QPSK / FULL RB Size





100 MHz / 16QAM / FULL RB Size



100 MHz / 64QAM / FULL RB Size



100 MHz / 256QAM / FULL RB Size

TRF-RF-250(00)230215 Pages: 204 / 672





90 MHz /  $\pi$ /2 BPSK / FULL RB Size



90 MHz / QPSK / FULL RB Size

TRF-RF-250(00)230215





90 MHz / 16QAM / FULL RB Size



90 MHz / 64QAM / FULL RB Size

TRF-RF-250(00)230215 Pages: 206 / 672



90 MHz / 256QAM / FULL RB Size

TRF-RF-250(00)230215 Pages: 207 / 672





 $80 \text{ MHz} / \pi/2 \text{ BPSK} / \text{FULL RB Size}$ 



80 MHz / QPSK / FULL RB Size

TRF-RF-250(00)230215

Pages: 208 / 672





80 MHz / 16QAM / FULL RB Size



80 MHz / 64QAM / FULL RB Size

TRF-RF-250(00)230215 Pages: 209 / 672



80 MHz / 256QAM / FULL RB Size

TRF-RF-250(00)230215 Pages: 210 / 672





70 MHz / π/2 BPSK / FULL RB Size



70 MHz / QPSK / FULL RB Size

TRF-RF-250(00)230215 Page