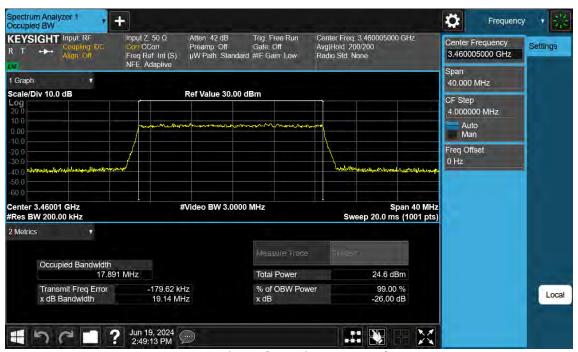

40 MHz / 16QAM / FULL RB Size

40 MHz / 64QAM / FULL RB Size

TRF-RF-250(00)230215

40 MHz / 256QAM / FULL RB Size

TRF-RF-250(00)230215 Pages: 240 / 672

20 MHz /  $\pi$ /2 BPSK / FULL RB Size

20 MHz / QPSK / FULL RB Size

TRF-RF-250(00)230215 Pages: 241 / 672

20 MHz / 16QAM / FULL RB Size

20 MHz / 64QAM / FULL RB Size

TRF-RF-250(00)230215 Pages: 242 / 672

20 MHz / 256QAM / FULL RB Size

TRF-RF-250(00)230215 Pages: 243 / 672