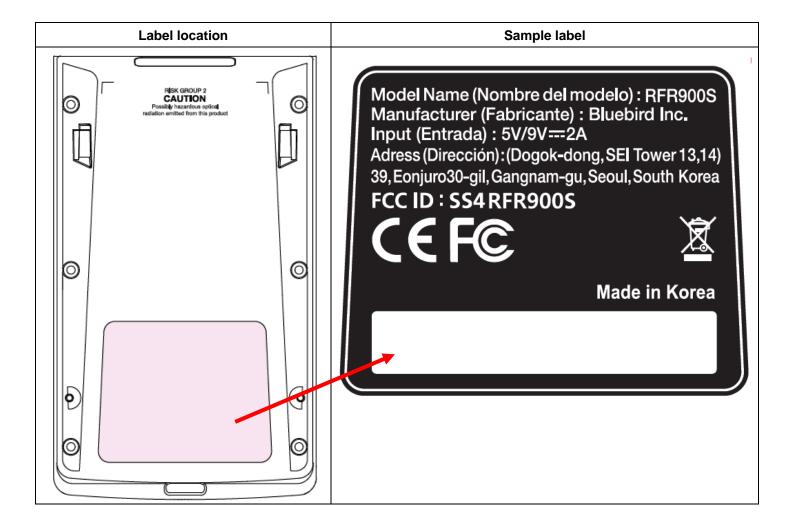

## SAMPLE LABEL & LOCATION

## **LABELLING REQUIREMENTS**

The Label shown shall be permanently affixed at a conspicuous location on the device and be readily visible to the user at the time of purchase. The FCC ID is readily visible to the purchaser at the time of purchase because the phone will be marketed without the battery installed.

- The FCC label shown is representative of the label that will appear on the radio when in production.

  Other information may also be included on this label.
- The device is so small that it is not practicable to place the statement specified under 15.19 statement request, the information required by this paragraph shall be placed in a prominent location in the user's manual.