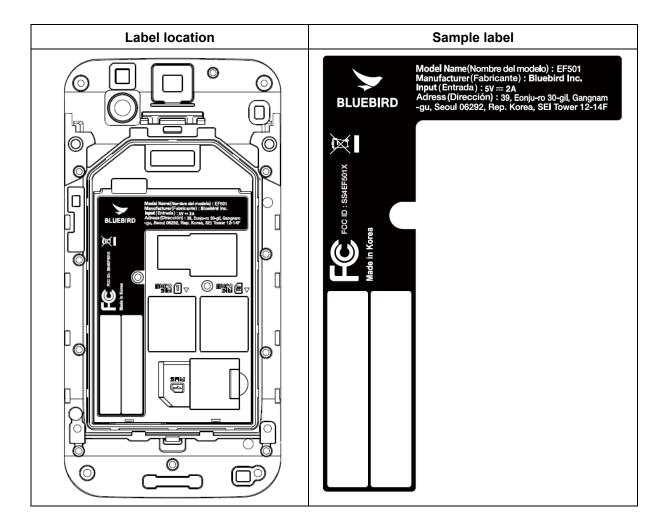

## **SAMPLE LABEL & LOCATION**

## **LABELLING REQUIREMENTS**

The Label shown shall be permanently affixed at a conspicuous location on the device and be readily visible to the user at the time of purchase. The FCC ID is readily visible to the purchaser at the time of purchase because the phone will be marketed without the battery installed.

- The FCC label shown is representative of the label that will appear on the radio when in production. Other information may also be included on this label.
- The device is so small that it is not practicable to place the statement specified under 15.19 statement request, the information required by this paragraph shall be placed in a prominent location in the user's manual.