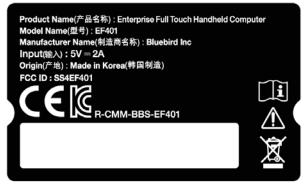

## <Sample Label>

## **LABELLING REQUIREMENTS**

The Label shown shall be permanently affixed at a conspicuous location on the device and be readily visible to the user at the time of purchase. (The FCC ID is readily visible to the purchaser at the time of purchase because the device will be marketed without the battery installed.)

## <Location>

- The FCC label shown is representative of the label that will appear on the device when in production. Other information may also be included on this label.
- The device is so small that it is not practicable to place the statement specified under 15.19 statement request, the information required by this paragraph shall be placed in a prominent location in the user's manual.