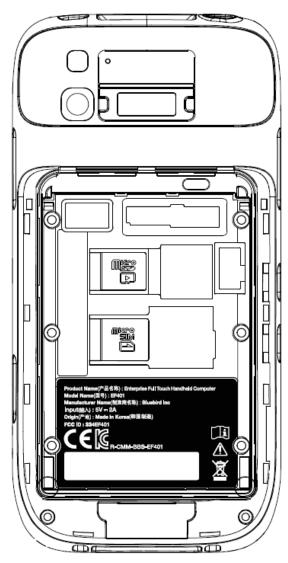

## <Location>

- The FCC label shown is representative of the label that will appear on the device when in production. Other information may also be included on this label.
- The device is so small that it is not practicable to place the statement specified under 15.19 statement request, the information required by this paragraph shall be placed in a prominent location in the user's manual.