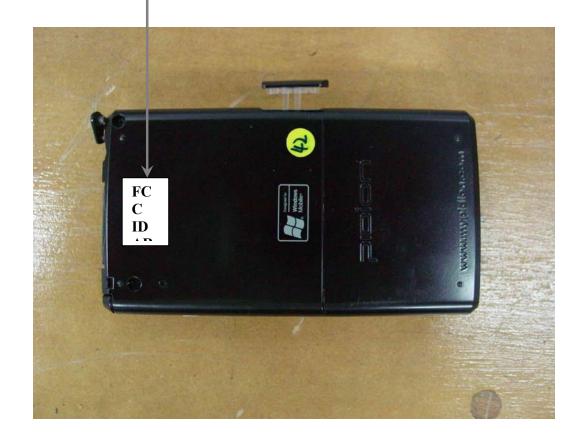

## **IDENTIFICATION LABEL:**

## PROPOSED FCC ID LABEL

The FCC ID shall be permanently affixed to the rear side of the equipment

## FCC ID: SS4BM300

This device complies with Part 15 of the FCC Rules. Operation is subject to the following two conditions: (1) this device may not cause harmful interference, and (2) this device must accept any interference received, including interference that may cause undesired operations.