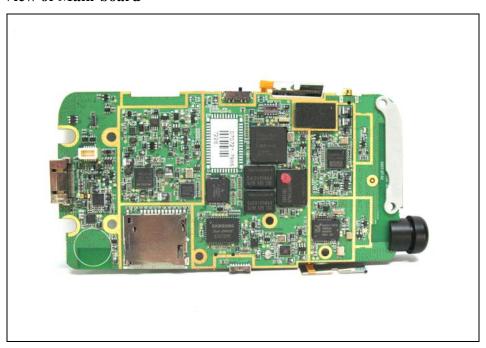

Report File No.: STROR-07-104 Page : 29 of 33

#### **Inner of EUT**



# Top View of Main-board



The results shown in this test report refer only to the sample(s) tested unless otherwise stated. This test report cannot be reproduced, except in full, without prior written permission of the Company.



Report File No.: STROR-07-104 Page : 30 of 33

#### **Bottom View of Main-board**



### **Top View of Keyboard**





Report File No.: STROR-07-104 Page : 31 of 33

# **Bottom View of Keyboard**



# **Top View of LCD**





Report File No.: STROR-07-104 Page : 32 of 33

#### **Bottom View of LCD**



# **Top View of CDMA**



The results shown in this test report refer only to the sample(s) tested unless otherwise stated. This test report cannot be reproduced, except in full, without prior written permission of the Company.



Report File No.: STROR-07-104 Page : 33 of 33

#### **Bottom View of CDMA**