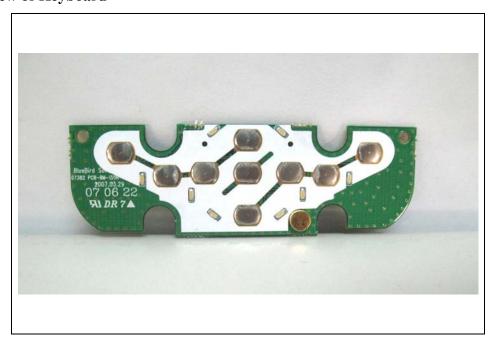

Report File No.: STROR-07-104 Page : 29 of 33

#### **Inner of EUT**



# Top View of Main-board



The results shown in this test report refer only to the sample(s) tested unless otherwise stated. This test report cannot be reproduced, except in full, without prior written permission of the Company.



Report File No.: STROR-07-104 Page : 30 of 33

#### **Bottom View of Main-board**



### **Top View of Keyboard**





Report File No.: STROR-07-104 Page : 31 of 33

# **Bottom View of Keyboard**



# **Top View of LCD**





Report File No.: STROR-07-104 Page : 32 of 33

#### **Bottom View of LCD**



# **Top View of CDMA**



The results shown in this test report refer only to the sample(s) tested unless otherwise stated. This test report cannot be reproduced, except in full, without prior written permission of the Company.



Report File No.: STROR-07-104 Page : 33 of 33

#### **Bottom View of CDMA**