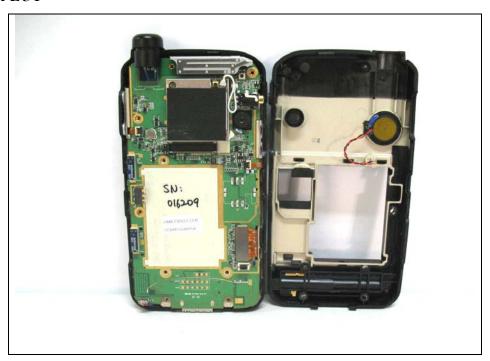

Report File No.: STROR-07-104 Page : 29 of 33

#### **Inner of EUT**



# Top View of Main-board



The results shown in this test report refer only to the sample(s) tested unless otherwise stated. This test report cannot be reproduced, except in full, without prior written permission of the Company.



Report File No.: STROR-07-104 Page : 30 of 33

#### **Bottom View of Main-board**



### **Top View of Keyboard**





Report File No.: STROR-07-104 Page : 31 of 33

# **Bottom View of Keyboard**



# **Top View of LCD**





Report File No.: STROR-07-104 Page : 32 of 33

#### **Bottom View of LCD**



# **Top View of CDMA**



The results shown in this test report refer only to the sample(s) tested unless otherwise stated. This test report cannot be reproduced, except in full, without prior written permission of the Company.



Report File No.: STROR-07-104