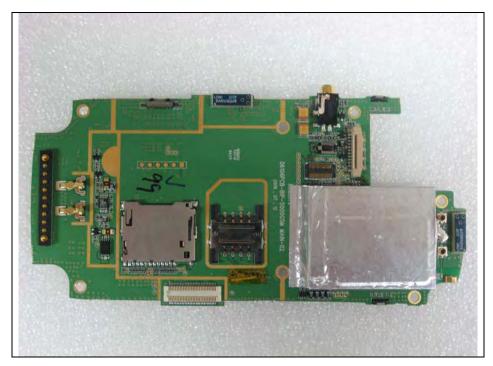

Report File No.: STROR-07-004 Page : 45 of 52

#### **Inner of EUT**



### **Top View of Main-board**





Report File No.: STROR-07-004 Page : 46 of 52

#### **Bottom View of Main-board**



# **Top View of Keyboard**





Report File No.: STROR-07-004 Page : 47 of 52

### **Bottom View of Keyboard**



## **Top View of Camera**





Report File No.: STROR-07-004 Page : 48 of 52

### **Bottom View of Camera**



**Top View of LCD** 





Report File No.: STROR-07-004 Page : 49 of 52

#### **Bottom View of LCD**



## **Top View of LED**





Report File No.: STROR-07-004 Page : 50 of 52

#### **Bottom View of LED**



## **Top View of GSM**





Report File No.: STROR-07-004 Page : 51 of 52

#### **Bottom View of GSM**



## View of Antenna(WLAN)





Report File No.: STROR-07-004 Page : 52 of 52

### View of Antenna(BT)



## View of Antenna(GSM)