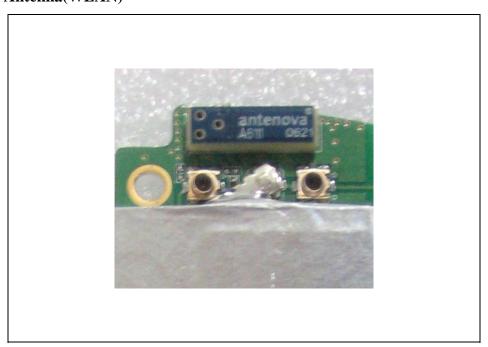

Report File No.: STROR-07-004 Page : 45 of 52

#### **Inner of EUT**



### **Top View of Main-board**





Report File No.: STROR-07-004 Page : 46 of 52

#### **Bottom View of Main-board**



# **Top View of Keyboard**





Report File No.: STROR-07-004 Page : 47 of 52

### **Bottom View of Keyboard**



## **Top View of Camera**





Report File No.: STROR-07-004 Page : 48 of 52

### **Bottom View of Camera**



**Top View of LCD** 





Report File No.: STROR-07-004 Page : 49 of 52

#### **Bottom View of LCD**



## **Top View of LED**





Report File No.: STROR-07-004 Page : 50 of 52

#### **Bottom View of LED**



## **Top View of GSM**





Report File No.: STROR-07-004 Page : 51 of 52

#### **Bottom View of GSM**



## View of Antenna(WLAN)





Report File No.: STROR-07-004 Page : 52 of 52

### View of Antenna(BT)



## View of Antenna(GSM)