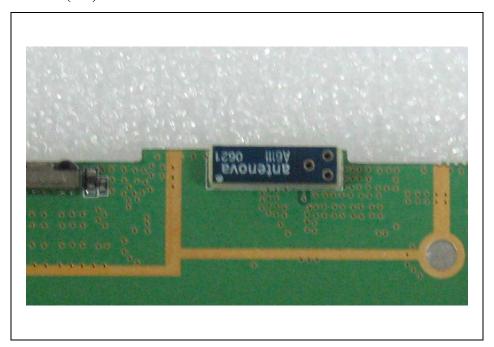

45 of 52

#### **Inner of EUT**



### **Top View of Main-board**





Report File No.: STROR-07-004 Page : 46 of 52

#### **Bottom View of Main-board**



# **Top View of Keyboard**





Report File No.: STROR-07-004 Page : 47 of 52

### **Bottom View of Keyboard**



## **Top View of Camera**





Report File No.: STROR-07-004 Page : 48 of 52

### **Bottom View of Camera**



**Top View of LCD** 





Report File No.: STROR-07-004 Page : 49 of 52

#### **Bottom View of LCD**



## **Top View of LED**





Report File No.: STROR-07-004 Page : 50 of 52

#### **Bottom View of LED**



## **Top View of GSM**





Report File No.: STROR-07-004 Page : 51 of 52

#### **Bottom View of GSM**



## View of Antenna(WLAN)





Report File No.: STROR-07-004 Page : 52 of 52

### View of Antenna(BT)



## View of Antenna(GSM)