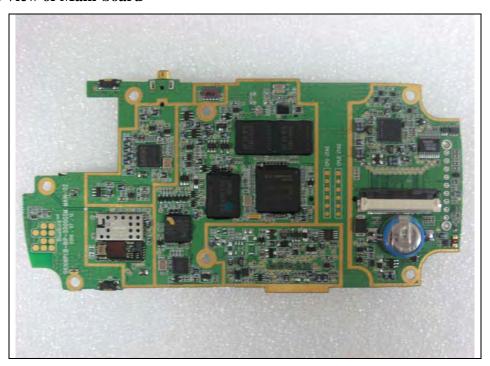

Report File No.: STROR-07-004 Page : 45 of 52

#### **Inner of EUT**



### **Top View of Main-board**





Report File No.: STROR-07-004 Page : 46 of 52

#### **Bottom View of Main-board**



# **Top View of Keyboard**





Report File No.: STROR-07-004 Page : 47 of 52

### **Bottom View of Keyboard**



## **Top View of Camera**





Report File No.: STROR-07-004 Page : 48 of 52

### **Bottom View of Camera**



**Top View of LCD** 





Report File No.: STROR-07-004 Page : 49 of 52

#### **Bottom View of LCD**



## **Top View of LED**





Report File No.: STROR-07-004 Page : 50 of 52

#### **Bottom View of LED**



## **Top View of GSM**





Report File No.: STROR-07-004 Page : 51 of 52

#### **Bottom View of GSM**



## View of Antenna(WLAN)





Report File No.: STROR-07-004 Page : 52 of 52

### View of Antenna(BT)



## View of Antenna(GSM)