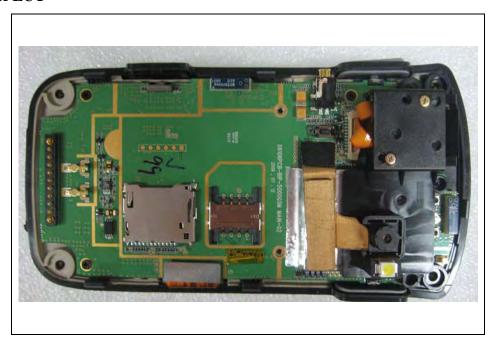

Report File No.: STROR-07-004 Page : 45 of 52

#### **Inner of EUT**



### **Top View of Main-board**





Report File No.: STROR-07-004 Page : 46 of 52

#### **Bottom View of Main-board**



# **Top View of Keyboard**





Report File No.: STROR-07-004 Page : 47 of 52

### **Bottom View of Keyboard**



## **Top View of Camera**





Report File No.: STROR-07-004 Page : 48 of 52

### **Bottom View of Camera**



**Top View of LCD** 





Report File No.: STROR-07-004 Page : 49 of 52

#### **Bottom View of LCD**



## **Top View of LED**





Report File No.: STROR-07-004 Page : 50 of 52

#### **Bottom View of LED**



## **Top View of GSM**





Report File No.: STROR-07-004 Page : 51 of 52

#### **Bottom View of GSM**



## View of Antenna(WLAN)





Report File No.: STROR-07-004 Page : 52 of 52

### View of Antenna(BT)



## View of Antenna(GSM)