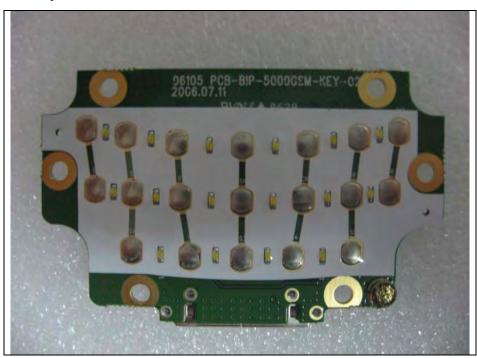

Report File No.: STROR-07-004 Page : 45 of 52

#### **Inner of EUT**



### **Top View of Main-board**





Report File No.: STROR-07-004 Page : 46 of 52

#### **Bottom View of Main-board**



# **Top View of Keyboard**





Report File No.: STROR-07-004 Page : 47 of 52

### **Bottom View of Keyboard**



## **Top View of Camera**





Report File No.: STROR-07-004 Page : 48 of 52

### **Bottom View of Camera**



**Top View of LCD** 





Report File No.: STROR-07-004 Page : 49 of 52

#### **Bottom View of LCD**



## **Top View of LED**





Report File No.: STROR-07-004 Page : 50 of 52

#### **Bottom View of LED**



## **Top View of GSM**





Report File No.: STROR-07-004 Page : 51 of 52

#### **Bottom View of GSM**



## View of Antenna(WLAN)





Report File No.: STROR-07-004 Page : 52 of 52

### View of Antenna(BT)



## View of Antenna(GSM)