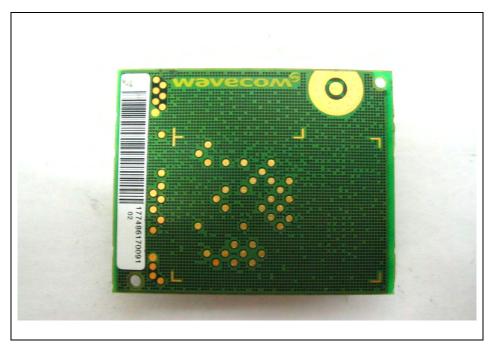

Report File No.: STROR-07-004 Page : 45 of 52

#### **Inner of EUT**



### **Top View of Main-board**





Report File No.: STROR-07-004 Page : 46 of 52

#### **Bottom View of Main-board**



# **Top View of Keyboard**





Report File No.: STROR-07-004 Page : 47 of 52

### **Bottom View of Keyboard**



## **Top View of Camera**





Report File No.: STROR-07-004 Page : 48 of 52

### **Bottom View of Camera**



**Top View of LCD** 





Report File No.: STROR-07-004 Page : 49 of 52

#### **Bottom View of LCD**



## **Top View of LED**





Report File No.: STROR-07-004 Page : 50 of 52

#### **Bottom View of LED**



## **Top View of GSM**





Report File No.: STROR-07-004 Page : 51 of 52

#### **Bottom View of GSM**



## View of Antenna(WLAN)





Report File No.: STROR-07-004 Page : 52 of 52

### View of Antenna(BT)



## View of Antenna(GSM)