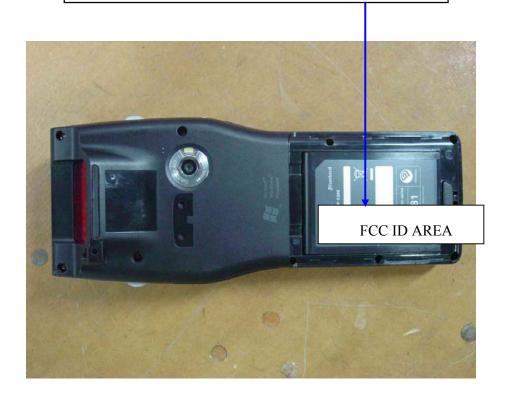

### PROPOSED FCC ID LABEL

Due to the product size, only the FCC ID shall be permanently affixed to the rear side of the equipment and other information shall be placed in the instruction manual.

#### FCC ID: SS4BIP13X0

This device complies with Part 15 of the FCC Rules. Operation is subject to the following two conditions: (1) this device may not cause harmful interference, and (2) this device must accept any interference received, including interference that may cause undesired operations.