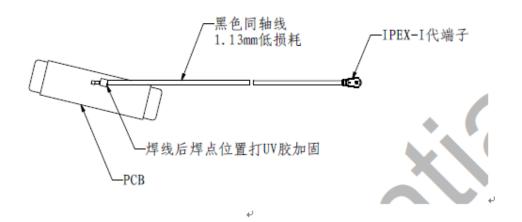

pattern

| Frequency√ | Efficiency₽ | Gain(dBi)₽ | 4 |
|------------|-------------|------------|---|
| (MHz)₽     |             |            |   |
| 2400₽      | 57%₽        | 4.22₽      | 4 |
| 2440₽      | 60%₽        | 4.56₽      | 4 |
| 2480₽      | 61%₽        | 4.35₽      | 4 |
| 5150₽      | 48%₽        | 2.82₽      | 4 |
| 5200₽      | 45%√³       | 2.89₽      | 4 |
| 5250₽      | 47%₽        | 3.34₽      | - |
| 5725₽      | 56%₽        | 4.01₽      | - |
| 5750₽      | 59%₽        | 4.53₽      | - |
| 5800₽      | 60%₽        | 4.63₽      | 4 |
| 5850₽      | 61%₽        | 4.81₽      | - |

### 2.4G 水平面↩



2.4G 俯仰面↩ Phi=0↩



### Phi=90€



5.8G 水平面₽



### 5.8G 俯仰面↔

### Phi=0↔



Phi=90₽







5.2G 俯仰面↔ Phi=0↔

U.



### Phi=90↔

**(**2)



4

-41

# • 1.3 Structure drawing



# 1. RC701 WIFI ANT 3.

Model name: RC701 WIFI ANT3 LEFT

# **.** 1.1 Basic Specifications

| No. | Specification.    | Descriptions <sub>e</sub>                                                 | Notes₽ | 4  |
|-----|-------------------|---------------------------------------------------------------------------|--------|----|
| 1₽  | Antenna Name      | RC70 WIFI ANT 3 RIGHT                                                     | ٠      | ė. |
| 2₽  | Brand₽            | DJI¢                                                                      | ą.     | 4  |
| 3₽  | Operation         | 2.4~2.483GHz;↓<br>5.15~5.25GHz↓                                           | t)     | ÷. |
|     | Frequency₽        | 5.725~5.85GHz                                                             |        |