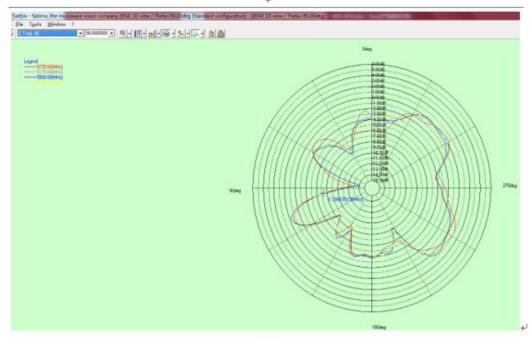

| Weight₽           | ₽                                                                         | ت      | ė. |

۲

# •1.2 radiation pattern

| Frequency↩ | Efficiency₽ | Gain(dBi)√ |  |
|------------|-------------|------------|--|
| (MHz)₽     |             |            |  |
| 2400₽      | 46%₽        | 1.814      |  |
| 2440₽      | 51%₽        | 2.30₽      |  |
| 2480₽      | 53%₽        | 2.24₽      |  |
| 5150₽      | 56%₽        | 5.34₽      |  |
| 5200₽      | 51%₽        | 5.30₽      |  |
| 5250₽      | 52%₽        | 5.34₽      |  |
| 5725₽      | 58%₽        | 5.72₽      |  |
| 5750₽      | 56%₽        | 5.07₽      |  |
| 5800₽      | 55%₽        | 4.80₽      |  |
| 5850₽      | 53%₽        | 4.38₽      |  |

ų,

### 2.4G 水平面↩



2.4G 俯仰面↩ Phi=0↩





### Phi=90↔



5.8G 水平面↔





### 5.8G 俯仰面↩

### Phi=0↔



Phi=90↔



# 5.2G 水平面↩



5.2G 俯仰面↔ Phi=0↔

Refers - Seling, the minimum which company (70A 3D cmm / Philip DONey Standard configurations - (10A 3D cmm / Philip DONey)

(the Tigate Mindow 7

(the Ti

### Phi=90√



# •1.3 Structure drawing



Name of the antenna manufacturer INPAQ Technology Suzhou CO.Ltd Address of the antenna manufacturer No.5 Chunqiu Road, Xiangcheng Dsitrict, Suzhou, Jiangsu Province Website of the antenna manufacturer www.inpaq.com