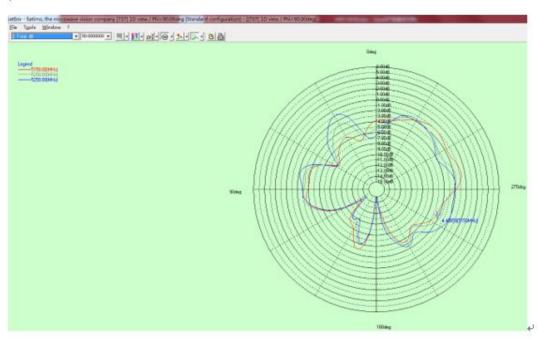

# • 1.2 radiation pattern

| Frequency√ | Efficiency₽ | Gain(dBi)₽ | 4 |
|------------|-------------|------------|---|
| (MHz)₽     |             |            |   |
| 2400₽      | 57%₽        | 4.22₽      | 4 |
| 2440₽      | 60%₽        | 4.56₽      | 4 |
| 2480₽      | 61%₽        | 4.35₽      | 4 |
| 5150₽      | 48%₽        | 2.82₽      | 4 |
| 5200₽      | 45%√³       | 2.89₽      | 4 |
| 5250₽      | 47%₽        | 3.34₽      | - |
| 5725₽      | 56%₽        | 4.01₽      | - |
| 5750₽      | 59%₽        | 4.53₽      | - |
| 5800₽      | 60%₽        | 4.63₽      | 4 |
| 5850₽      | 61%₽        | 4.81₽      | - |

### 2.4G 水平面↩

2.4G 俯仰面↩ Phi=0↩

### Phi=90€

5.8G 水平面₽