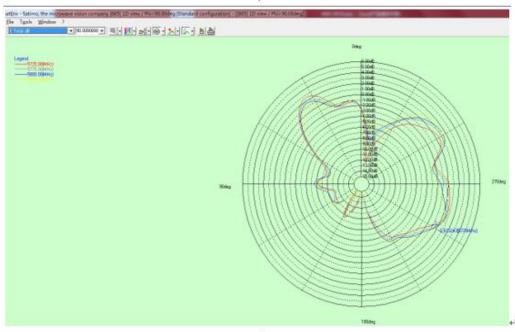

| ą.     | ₽              |

₽

# • 1.2 radiation pattern

| Frequency√ | Efficiency₽ | Gain(dBi)₽ | 4 |
|------------|-------------|------------|---|
| (MHz)₽     |             |            |   |
| 2400₽      | 57%₽        | 4.22₽      | 4 |
| 2440₽      | 60%₽        | 4.56₽      | 4 |
| 2480₽      | 61%₽        | 4.35₽      | 4 |
| 5150₽      | 48%₽        | 2.82₽      | 4 |
| 5200₽      | 45%√³       | 2.89₽      | 4 |
| 5250₽      | 47%₽        | 3.34₽      | - |
| 5725₽      | 56%₽        | 4.01₽      | - |
| 5750₽      | 59%₽        | 4.53₽      | - |
| 5800₽      | 60%₽        | 4.63₽      | 4 |
| 5850₽      | 61%₽        | 4.81₽      | - |

### 2.4G 水平面↩



2.4G 俯仰面↩ Phi=0↩



### Phi=90€



5.8G 水平面₽



### 5.8G 俯仰面↔

### Phi=0↔



Phi=90₽







5.2G 俯仰面↔ Phi=0↔

U.



### Phi=90↔

**(**2)



4

-41

# • 1.3 Structure drawing



# 1. RC701 WIFI ANT 3.

Model name: RC701 WIFI ANT3 LEFT

# **.** 1.1 Basic Specifications

| No. | Specification.    | Descriptions <sub>e</sub>                                                 | Notes₽ | 4  |
|-----|-------------------|---------------------------------------------------------------------------|--------|----|
| 1₽  | Antenna Name      | RC70 WIFI ANT 3 RIGHT                                                     | ٠      | ė. |
| 2₽  | Brand₽            | DJI¢                                                                      | ą.     | 4  |
| 3₽  | Operation         | 2.4~2.483GHz;↓<br>5.15~5.25GHz↓                                           | t)     | ÷. |
|     | Frequency₽        | 5