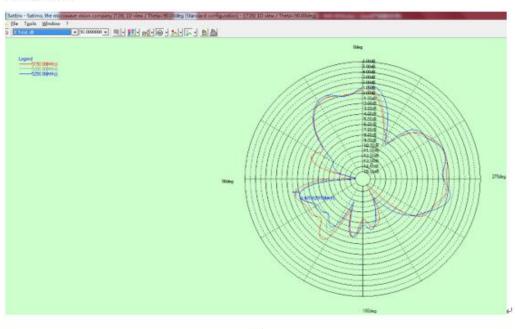

# • 1.2 radiation pattern

| Frequency√ | Efficiency₽ | Gain(dBi)₽ | 4 |
|------------|-------------|------------|---|
| (MHz)₽     |             |            |   |
| 2400₽      | 57%₽        | 4.22₽      | 4 |
| 2440₽      | 60%₽        | 4.56₽      | 4 |
| 2480₽      | 61%₽        | 4.35₽      | 4 |
| 5150₽      | 48%₽        | 2.82₽      | 4 |
| 5200₽      | 45%√³       | 2.89₽      | 4 |
| 5250₽      | 47%₽        | 3.34₽      | - |
| 5725₽      | 56%₽        | 4.01₽      | - |
| 5750₽      | 59%₽        | 4.53₽      | - |
| 5800₽      | 60%₽        | 4.63₽      | 4 |
| 5850₽      | 61%₽        | 4.81₽      | - |

### 2.4G 水平面↩

2.4G 俯仰面↩ Phi=0↩

### Phi=90€

5.8G 水平面₽