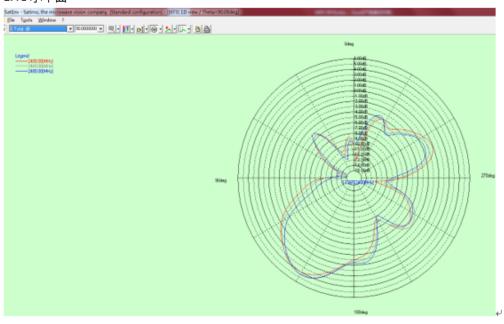

| ą.     | ₽              |

₽

# • 1.2 radiation pattern

| Frequency√ | Efficiency₽ | Gain(dBi)₽ | 4 |
|------------|-------------|------------|---|
| (MHz)₽     |             |            |   |
| 2400₽      | 57%₽        | 4.22₽      | 4 |
| 2440₽      | 60%₽        | 4.56₽      | 4 |
| 2480₽      | 61%₽        | 4.35₽      | 4 |
| 5150₽      | 48%₽        | 2.82₽      | 4 |
| 5200₽      | 45%√³       | 2.89₽      | 4 |
| 5250₽      | 47%₽        | 3.34₽      | - |
| 5725₽      | 56%₽        | 4.01₽      | - |
| 5750₽      | 59%₽        | 4.53₽      | - |
| 5800₽      | 60%₽        | 4.63₽      | 4 |
| 5850₽      | 61%₽        | 4.81₽      | - |

### 2.4G 水平面↩



2.4G 俯仰面↩ Phi=0↩



### Phi=90€



5.8G 水平面₽



### 5.8G 俯仰面↔

### Phi=0↔



Phi=90₽







5.2G 俯仰面↔ Phi=0↔

U.



### Phi=90↔

**(**2)



4

-41

# • 1.3 Structure drawing



# 1. RC701 WIFI ANT 3.

Model name: RC701 WIFI ANT3 LEFT

# **.** 1.1 Basic Specifications

| No. | Specification.    | Descriptions <sub>e</sub>                                                 | Notes₽ | 4  |
|-----|-------------------|---------------------------------------------------------------------------|--------|----|
| 1₽  | Antenna Name      | RC70 WIFI ANT 3 RIGHT                                                     | ٠      | ė. |
| 2₽  | Brand₽            | DJI¢                                                                      | ą.     | 4  |
| 3₽  | Operation         | 2.4~2.483GHz;↓<br>5.15~5.25GH