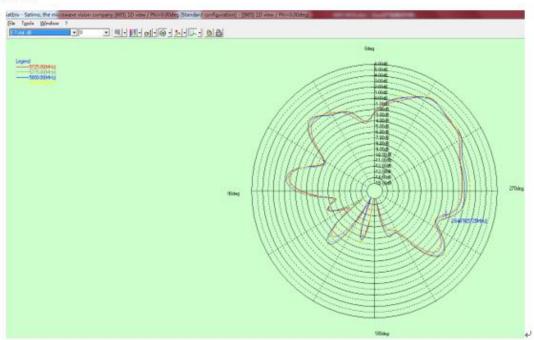

| ą.     | ₽              |

₽

# • 1.2 radiation pattern

| Frequency√ | Efficiency₽ | Gain(dBi)₽ | 4 |
|------------|-------------|------------|---|
| (MHz)₽     |             |            |   |
| 2400₽      | 57%₽        | 4.22₽      | 4 |
| 2440₽      | 60%₽        | 4.56₽      | 4 |
| 2480₽      | 61%₽        | 4.35₽      | 4 |
| 5150₽      | 48%₽        | 2.82₽      | 4 |
| 5200₽      | 45%√³       | 2.89₽      | 4 |
| 5250₽      | 47%₽        | 3.34₽      | - |
| 5725₽      | 56%₽        | 4.01₽      | - |
| 5750₽      | 59%₽        | 4.53₽      | - |
| 5800₽      | 60%₽        | 4.63₽      | 4 |
| 5850₽      | 61%₽        | 4.81₽      | - |

### 2.4G 水平面↩



2.4G 俯仰面↩ Phi=0↩



### Phi=90€



5.8G 水平面₽



### 5.8G 俯仰面↔

### Phi=0↔



Phi=90₽







5.2G 俯仰面↔ Phi=0↔

U.



### Phi=90↔

**(**2)



4

-41

# • 1.3 Structure drawing



# 1. RC701 WIFI ANT 3.

Model name: RC701 WIFI ANT3 LEFT

# **.** 1.1 Basic Specifications

| No. | Specification.    | Descriptions <sub>e</sub>                                                 | Notes₽ | 4  |
|-----|-------------------|---------------------------------------------------------------------------|--------|----|
| 1₽  | Antenna Name      | RC70 WIFI ANT 3 RIGHT                                                     | ٠      | ė. |
| 2₽  | Brand₽            | DJI¢                                                                      | ą.     | 4  |
| 3₽  | Operation         | 2.4~2.483GHz;↓<br>5.15~5.25GHz↓                                           | t)     | ÷. |
|     | Frequenc