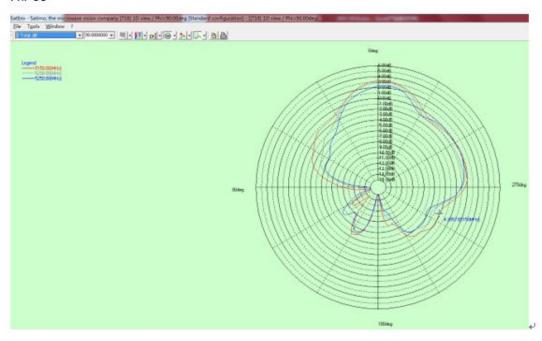

# •1.2 radiation pattern

| Frequency↩ | Efficiency₽ | Gain(dBi)√ |  |
|------------|-------------|------------|--|
| (MHz)₽     |             |            |  |
| 2400₽      | 46%₽        | 1.814      |  |
| 2440₽      | 51%₽        | 2.30₽      |  |
| 2480₽      | 53%₽        | 2.24₽      |  |
| 5150₽      | 56%₽        | 5.34₽      |  |
| 5200₽      | 51%₽        | 5.30₽      |  |
| 5250₽      | 52%₽        | 5.34₽      |  |
| 5725₽      | 58%₽        | 5.72₽      |  |
| 5750₽      | 56%₽        | 5.07₽      |  |
| 5800₽      | 55%₽        | 4.80₽      |  |
| 5850₽      | 53%₽        | 4.38₽      |  |

# 5.2G 水平面↩

5.2G 俯仰面↔ Phi=0↔

Refers - Seling, the minimum which company (70A 3D cmm / Philip DONey Standard configurations - (10A 3D cmm / Philip DONey)

(the Tigate Mindow 7

(the Ti