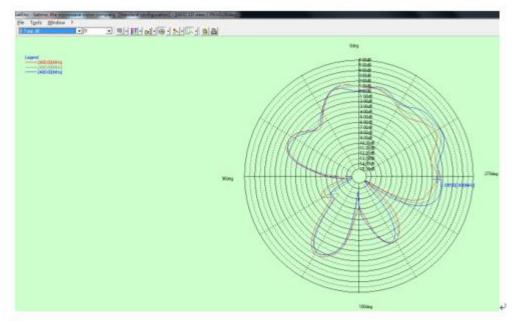

| ą.     | ₽              |

₽

# • 1.2 radiation pattern

| Frequency√ | Efficiency₽ | Gain(dBi)₽ | 4 |
|------------|-------------|------------|---|
| (MHz)₽     |             |            |   |
| 2400₽      | 57%₽        | 4.22₽      | 4 |
| 2440₽      | 60%₽        | 4.56₽      | 4 |
| 2480₽      | 61%₽        | 4.35₽      | 4 |
| 5150₽      | 48%₽        | 2.82₽      | 4 |
| 5200₽      | 45%√³       | 2.89₽      | 4 |
| 5250₽      | 47%₽        | 3.34₽      | - |
| 5725₽      | 56%₽        | 4.01₽      | - |
| 5750₽      | 59%₽        | 4.53₽      | - |
| 5800₽      | 60%₽        | 4.63₽      | 4 |
| 5850₽      | 61%₽        | 4.81₽      | - |

### 2.4G 水平面↩



2.4G 俯仰面↩ Phi=0↩



### Phi=90€



5.8G 水平面₽



### 5.8G 俯仰面↔

### Phi=0↔



Phi=90₽







5.2G 俯仰面↔ Phi=0↔

U.



### Phi=90↔

**(**2)



4

-41

# • 1.3 Structure drawing



# 1. RC701 WIFI ANT 3.

Model name: RC701 WIFI ANT3 LEFT

# **.** 1.1 Basic Specifications

| No. | Specification.    | Descriptions <sub>e</sub>                                                 | Notes₽ | 4  |
|-----|-------------------|---------------------------------------------------------------------------|--------|----|
| 1₽  | Antenna Name      | RC70 WIFI ANT 3 RIGHT                                                     | ٠      | ė. |
| 2₽  | Brand₽            | DJI¢                                                                      | ą.     | 4  |
| 3₽  | Operation         | 2.4~2.483GHz;↓<br>5.15~5.25GHz↓