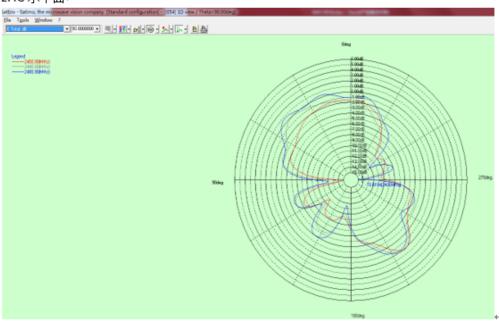

# •1.2 radiation pattern

| Frequency↩ | Efficiency₽ | Gain(dBi)√ |  |
|------------|-------------|------------|--|
| (MHz)₽     |             |            |  |
| 2400₽      | 46%₽        | 1.814      |  |
| 2440₽      | 51%₽        | 2.30₽      |  |
| 2480₽      | 53%₽        | 2.24₽      |  |
| 5150₽      | 56%₽        | 5.34₽      |  |
| 5200₽      | 51%₽        | 5.30₽      |  |
| 5250₽      | 52%₽        | 5.34₽      |  |
| 5725₽      | 58%₽        | 5.72₽      |  |
| 5750₽      | 56%₽        | 5.07₽      |  |
| 5800₽      | 55%₽        | 4.80₽      |  |
| 5850₽      | 53%₽        | 4.38₽      |  |

### 2.4G 水平面↩

2.4G 俯仰面↩ Phi=0↩

### Phi=90↔

5.8G 水平面↔