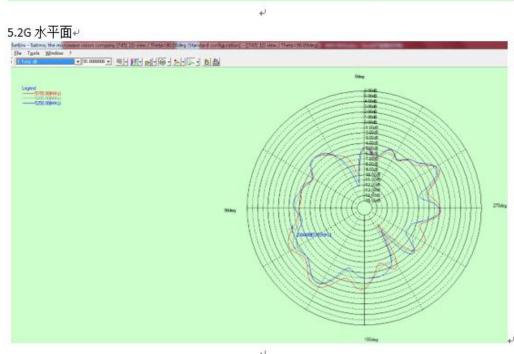

# 5.2G 水平面↩

5.2G 俯仰面↔ Phi=0↔

Refers - Seling, the minimum which company (70A 3D cmm / Philip DONey Standard configurations - (10A 3D cmm / Philip DONey)

(the Tigate Mindow 7

(the Ti