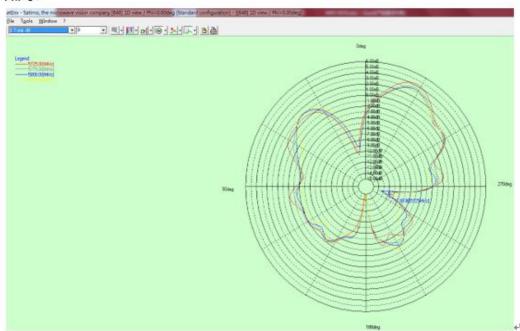

| ت      | ė. |

۲

# •1.2 radiation pattern

| Frequency↩ | Efficiency₽ | Gain(dBi)√ |  |
|------------|-------------|------------|--|
| (MHz)₽     |             |            |  |
| 2400₽      | 46%₽        | 1.814      |  |
| 2440₽      | 51%₽        | 2.30₽      |  |
| 2480₽      | 53%₽        | 2.24₽      |  |
| 5150₽      | 56%₽        | 5.34₽      |  |
| 5200₽      | 51%₽        | 5.30₽      |  |
| 5250₽      | 52%₽        | 5.34₽      |  |
| 5725₽      | 58%₽        | 5.72₽      |  |
| 5750₽      | 56%₽        | 5.07₽      |  |
| 5800₽      | 55%₽        | 4.80₽      |  |
| 5850₽      | 53%₽        | 4.38₽      |  |

ų,

### 2.4G 水平面↩



2.4G 俯仰面↩ Phi=0↩





### Phi=90↔



5.8G 水平面↔





### 5.8G 俯仰面↩

### Phi=0↔



Phi=90↔



# 5.2G 水平面↩



5.2G 俯仰面↔ Phi=0↔

Refers - Seling, the minimum which company (70A 3D cmm / Philip DONey Standard configurations - (10A 3D cmm / Philip DONey)

(the Tigate Mindow 7

(the Ti

### Phi=90√



# •1.3 Structure drawing



Name of the antenna manufacturer INPAQ Technology Suzhou CO.Ltd Address of the antenna manufacturer No.5 Chunqiu Road, Xiangcheng Dsitrict, Suzhou, Jiangsu Province Website of the antenna manufacturer www.inpaq.com