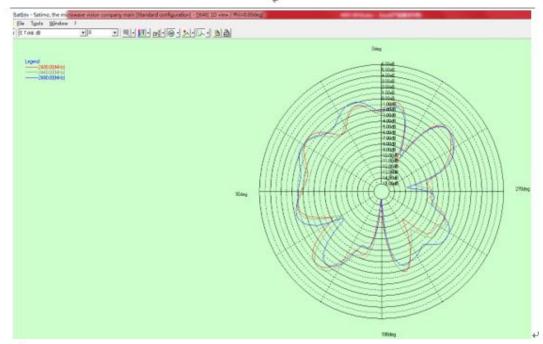

# •1.2 radiation pattern

| Frequency↩ | Efficiency₽ | Gain(dBi)√ |  |
|------------|-------------|------------|--|
| (MHz)₽     |             |            |  |
| 2400₽      | 46%₽        | 1.814      |  |
| 2440₽      | 51%₽        | 2.30₽      |  |
| 2480₽      | 53%₽        | 2.24₽      |  |
| 5150₽      | 56%₽        | 5.34₽      |  |
| 5200₽      | 51%₽        | 5.30₽      |  |
| 5250₽      | 52%₽        | 5.34₽      |  |
| 5725₽      | 58%₽        | 5.72₽      |  |
| 5750₽      | 56%₽        | 5.07₽      |  |
| 5800₽      | 55%₽        | 4.80₽      |  |
| 5850₽      | 53%₽        | 4.38₽      |  |

# 5.2G 水平面↩

5.2G 俯仰面↔ Phi=0↔

Refers - Seling, the minimum which company (70A 3D cmm / Philip DONey Standard configurations - (10A 3D cmm / Philip DONey)

(the Tigate Mindow 7

(the Ti

### Phi=90√