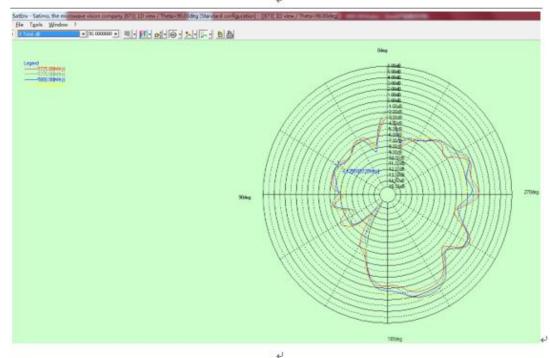

# 5.2G 水平面↩

5.2G 俯仰面↔ Phi=0↔

Refers - Seling, the minimum which company (70A 3D cmm / Philip DONey Standard configurations - (10A 3D cmm / Philip DONey)

(the Tigate Mindow 7

(the Ti