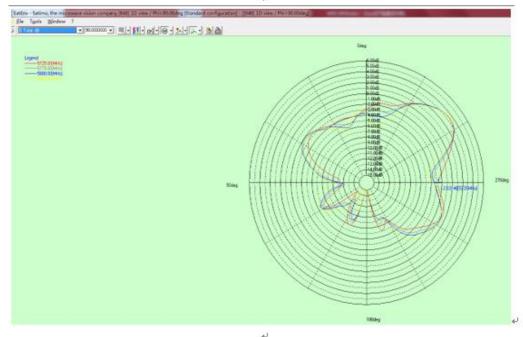

# 5.2G 水平面↩

5.2G 俯仰面↔ Phi=0↔

Refers - Seling, the minimum which company (70A 3D cmm / Philip DONey Standard configurations - (10A 3D cmm / Philip DONey)

(the Tigate Mindow 7

(the Ti

### Phi=90√