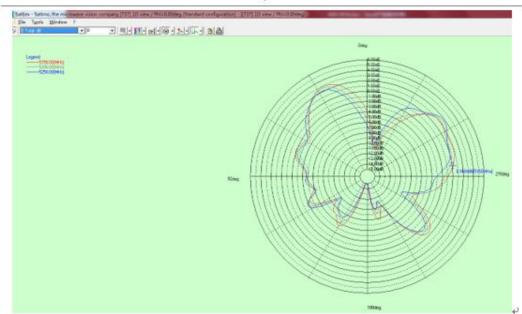

| ą.     | ₽              |

₽

# • 1.2 radiation pattern

| Frequency√ | Efficiency₽ | Gain(dBi)₽ | 4 |
|------------|-------------|------------|---|
| (MHz)₽     |             |            |   |
| 2400₽      | 57%₽        | 4.22₽      | 4 |
| 2440₽      | 60%₽        | 4.56₽      | 4 |
| 2480₽      | 61%₽        | 4.35₽      | 4 |
| 5150₽      | 48%₽        | 2.82₽      | 4 |
| 5200₽      | 45%√³       | 2.89₽      | 4 |
| 5250₽      | 47%₽        | 3.34₽      | - |
| 5725₽      | 56%₽        | 4.01₽      | - |
| 5750₽      | 59%₽        | 4.53₽      | - |
| 5800₽      | 60%₽        | 4.63₽      | 4 |
| 5850₽      | 61%₽        | 4.81₽      | - |

### 2.4G 水平面↩



2.4G 俯仰面↩ Phi=0↩



### Phi=90€



5.8G 水平面₽



### 5.8G 俯仰面↔

### Phi=0↔



Phi=90₽







5.2G 俯仰面↔ Phi=0↔

U.



### Phi=90↔

**(**2)



4

-41

# • 1.3 Structure drawing



# 1. RC701 WIFI ANT 3.

Model name: RC701 WIFI ANT3 LEFT

# **.** 1.1 Basic Specifications

| No. | Specification.    | Descriptions <sub>e</sub>                                                 | Notes₽ | 4  |
|-----|-------------------|---------------------------------------------------------------------------|--------|----|
| 1₽  | Antenna Name      | RC70 WIFI ANT 3 RIGHT                                                     | ٠      | ė. |
| 2₽  | Brand₽            | DJI¢                                                                      | ą.     | 4  |
| 3₽  | Operation         | 2.4~2.483GHz;↓<br>5.15~5.25GHz↓                                           | t)     | ÷. |
|     | Frequency₽        | 5.725~5.85GHz