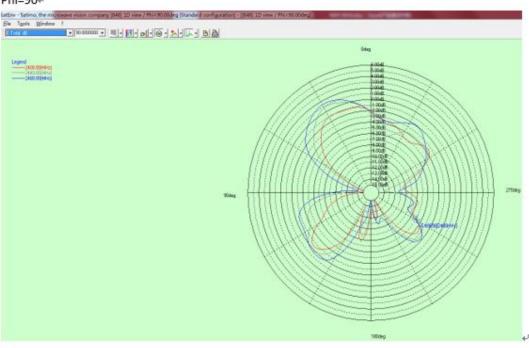

# • 1.2 radiation pattern

| Frequency√ | Efficiency₽ | Gain(dBi)₽ | 4 |
|------------|-------------|------------|---|
| (MHz)₽     |             |            |   |
| 2400₽      | 57%₽        | 4.22₽      | 4 |
| 2440₽      | 60%₽        | 4.56₽      | 4 |
| 2480₽      | 61%₽        | 4.35₽      | 4 |
| 5150₽      | 48%₽        | 2.82₽      | 4 |
| 5200₽      | 45%√³       | 2.89₽      | 4 |
| 5250₽      | 47%₽        | 3.34₽      | - |
| 5725₽      | 56%₽        | 4.01₽      | - |
| 5750₽      | 59%₽        | 4.53₽      | - |
| 5800₽      | 60%₽        | 4.63₽      | 4 |
| 5850₽      | 61%₽        | 4.81₽      | - |

### 2.4G 水平面↩

2.4G 俯仰面↩ Phi=0↩