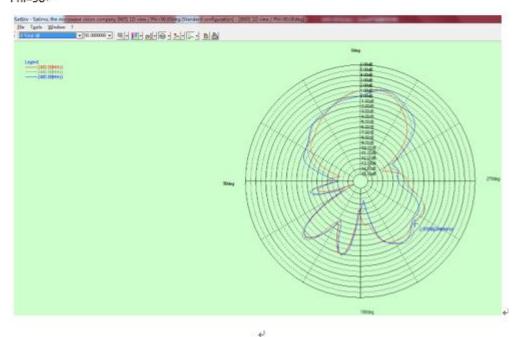

| ą.     | ₽              |

₽

# • 1.2 radiation pattern

| Frequency√ | Efficiency₽ | Gain(dBi)₽ | 4 |
|------------|-------------|------------|---|
| (MHz)₽     |             |            |   |
| 2400₽      | 57%₽        | 4.22₽      | 4 |
| 2440₽      | 60%₽        | 4.56₽      | 4 |
| 2480₽      | 61%₽        | 4.35₽      | 4 |
| 5150₽      | 48%₽        | 2.82₽      | 4 |
| 5200₽      | 45%√³       | 2.89₽      | 4 |
| 5250₽      | 47%₽        | 3.34₽      | - |
| 5725₽      | 56%₽        | 4.01₽      | - |
| 5750₽      | 59%₽        | 4.53₽      | - |
| 5800₽      | 60%₽        | 4.63₽      | 4 |
| 5850₽      | 61%₽        | 4.81₽      | - |

### 2.4G 水平面↩



2.4G 俯仰面↩ Phi=0↩



### Phi=90€



5.8G 水平面₽



### 5.8G 俯仰面↔

### Phi=0↔



Phi=90₽







5.2G 俯仰面↔ Phi=0↔

U.



### Phi=90↔

**(**2)



4

-41

# • 1.3 Structure drawing



# 1. RC701 WIFI ANT 3.

Model name: RC701 WIFI ANT3 LEFT

# **.** 1.1 Basic Specifications

| No. | Specification.    | Descriptions <sub>e</sub>                                                 | Notes₽ | 4  |
|-----|-------------------|---------------------------------------------------------------------------|--------|----|
| 1₽  | Antenna Name      | RC70 WIFI ANT 3 RIGHT                                                     | ٠      | ė. |
| 2₽  | Brand₽            | DJI¢                                                                      | ą.     | 4  |
| 3₽  | Operation         | 2.4~2.483GHz;↓<br>5.15~5.25GHz↓