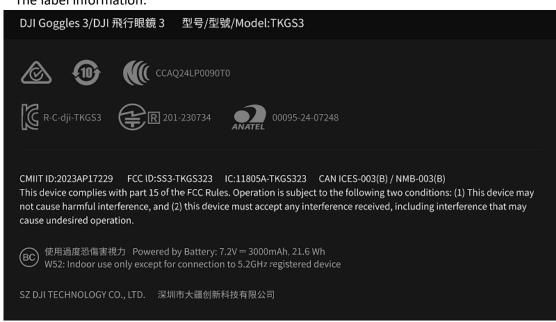

E-label adopted for this product, with less than 3 step to enter into it. As below:

### View E-label

Press the 5D button to open the menu of the goggles, then select Settings  $\rightarrow$  About  $\rightarrow$  Compliance Info.

# 查看电子标签

按压五维按键打开菜单,选择**设置→关于→认证信息**。

### Voir le E-label

Appuyez sur le bouton 5D pour ouvrir le menu du casque, puis sélectionnez Paramètres → Au sujet de → Infos de conformité.

### Visualizar selo eletrônico

Pressione o botão 5D para abrir o menu dos Goggles e, em seguida, selecione Configurações → Sobre → Informações de conformidade.

### E 라벨 보기

5D 버튼을 눌러 고글의 메뉴를 열고 '설정→정보→준수 정보'를 선택합니다.

## E ラベルの表示

5D ボタンを押して、ゴーグルのメニューを開き、設定→詳細→コンプライアンス情報を選択します。

### 查看電子標籤

按下五維按鍵打開設定選單,選擇**設定→關於→認證資訊**。

#### The label information: