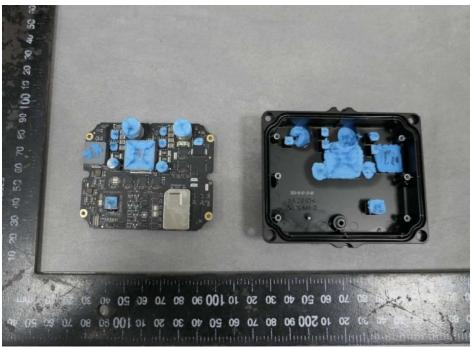

Fig. 20: Core board view -2 (for both models)

Page 11 of 25 Report No.: CN21SCI6 001

**TÜV**Rheinland®

Product: Aircraft (AGRAS T20P, AGRAS T40)

Fig. 21: SDR module view -1 (for both models)

Fig. 22: SDR module view -2 (for both models)