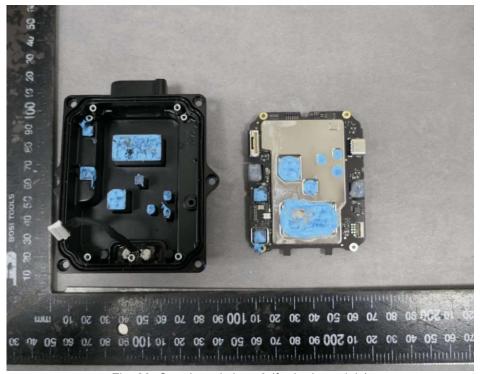

Fig. 20: Core board view -2 (for both models)

Page 11 of 25 Report No.: CN21SCI6 001

**TÜV**Rheinland®

Product: Aircraft (AGRAS T20P, AGRAS T40)

Fig. 21: SDR module view -1 (for both models)

Fig. 22: SDR module view -2 (for both models)