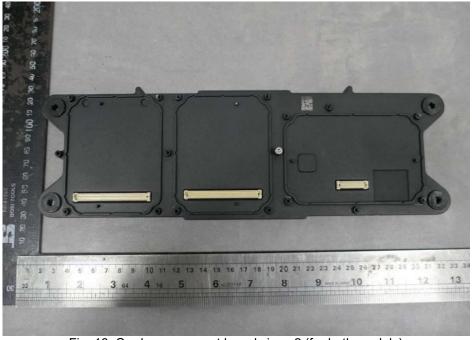

Report No.: CN21SCI6 001 Page 8 of 25

**TÜV**Rheinland®

Product: Aircraft (AGRAS T20P, AGRAS T40)

Fig. 15: Cord arrangement board view -1 (for both models)

Fig. 16: Cord arrangement board view -2 (for both models)