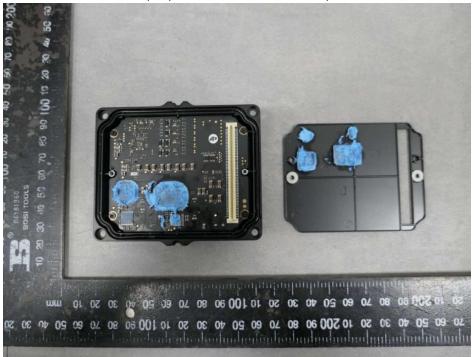

**TÜV**Rheinland®

Product: Aircraft (AGRAS T20P, AGRAS T40)

 $\underline{ \mbox{Type Designation:}} \mbox{ 3WWDZ-20A (for product name: AGRAS T20P);}$ 

3WWDZ-40A (for product name: AGRAS T40)

Fig. 19: Core board view -1 (for both models)