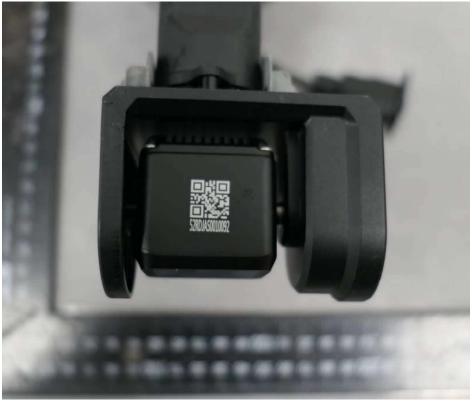

Page 14 of 25 Report No.: CN21SCI6 001

**TÜV**Rheinland®

Product: Aircraft (AGRAS T20P, AGRAS T40)

Fig. 27: Front vision system and FPV camera view -2 (for both models)

Fig. 28: FPV camera view (for both models)