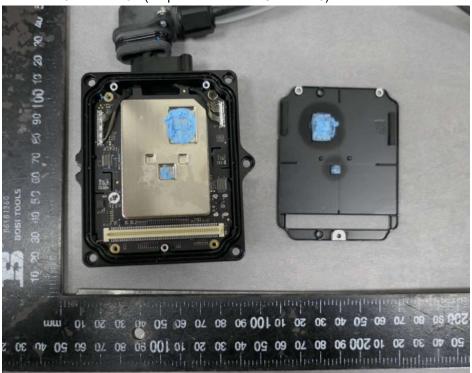

**TÜV**Rheinland®

Product: Aircraft (AGRAS T20P, AGRAS T40)

 $\underline{ \mbox{Type Designation:}} \mbox{ 3WWDZ-20A (for product name: AGRAS T20P);}$ 

3WWDZ-40A (for product name: AGRAS T40)

Fig. 19: Core board view -1 (for both models)