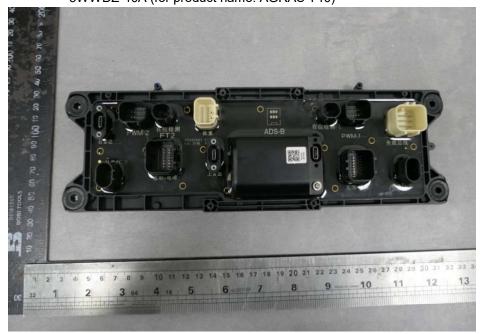

Report No.: CN21SCI6 001 Page 8 of 25

**TÜV**Rheinland®

Product: Aircraft (AGRAS T20P, AGRAS T40)

Fig. 15: Cord arrangement board view -1 (for both models)

Fig. 16: Cord arrangement board view -2 (for both models)