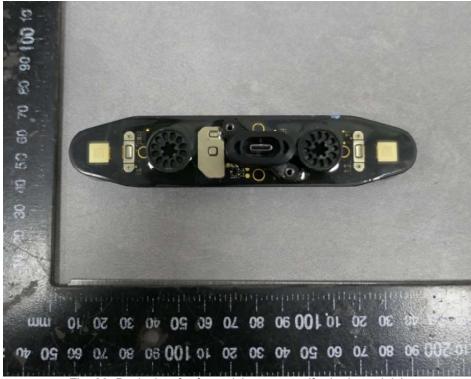

Report No.: CN21SCI6 001 Page 12 of 25

**TÜV**Rheinland®

Product: Aircraft (AGRAS T20P, AGRAS T40)

Fig. 23: PCBs in SDR module view –1 (for both models)

Fig. 24: PCBs in SDR module view –2 (for both models)