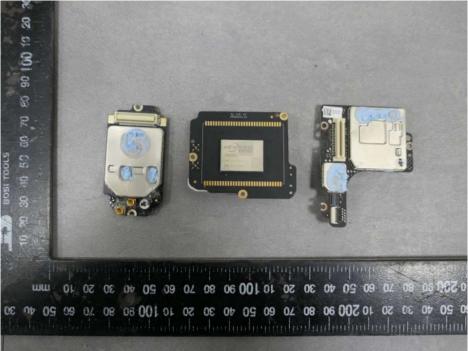

Fig. 20: Core board view -2 (for both models)

Page 11 of 25 Report No.: CN21SCI6 001

**TÜV**Rheinland®

Product: Aircraft (AGRAS T20P, AGRAS T40)

Fig. 21: SDR module view -1 (for both models)

Fig. 22: SDR module view -2 (for both models)