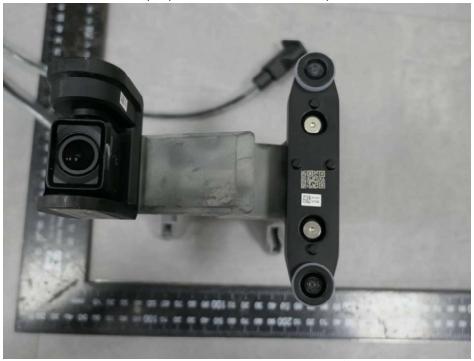

Page 13 of 25 Report No.: CN21SCI6 001

**TÜV**Rheinland®

Product: Aircraft (AGRAS T20P, AGRAS T40)

Fig. 25: Front vision radar view (for both models)

Fig. 26: Front vision system and FPV camera view -1 (for both models)

Page 14 of 25 Report No.: CN21SCI6 001

**TÜV**Rheinland®

Product: Aircraft (AGRAS T20P, AGRAS T40)

Fig. 27: Front vision system and FPV camera view -2 (for both models)

Fig. 28: FPV camera view (for both models)