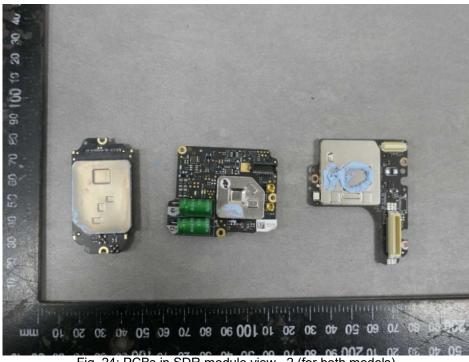

Report No.: CN21SCI6 001 Page 12 of 25

**TÜV**Rheinland®

Product: Aircraft (AGRAS T20P, AGRAS T40)

Fig. 23: PCBs in SDR module view –1 (for both models)

Fig. 24: PCBs in SDR module view –2 (for both models)