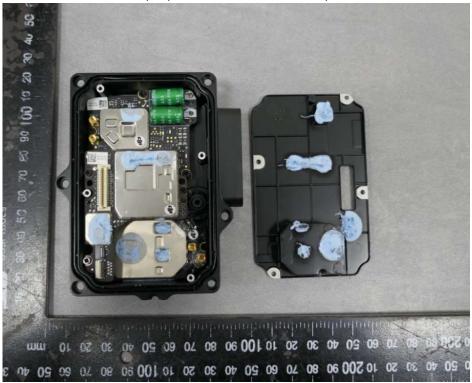

Report No.: CN21SCI6 001 Page 12 of 25

**TÜV**Rheinland®

Product: Aircraft (AGRAS T20P, AGRAS T40)

Fig. 23: PCBs in SDR module view –1 (for both models)

Fig. 24: PCBs in SDR module view –2 (for both models)