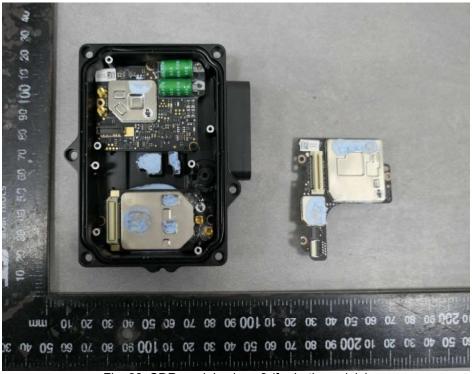

Report No.: CN21SCI6 001 Page 12 of 25

**TÜV**Rheinland®

Product: Aircraft (AGRAS T20P, AGRAS T40)

Fig. 23: PCBs in SDR module view –1 (for both models)

Fig. 24: PCBs in SDR module view –2 (for both models)