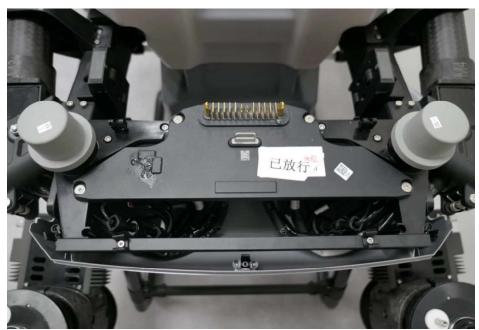

3WWDZ-40A (for product name: AGRAS T40)

Fig. 29: Back view for front vision system (for both models)

Fig. 30: Rear view after cover removed

Page 16 of 25 Report No.: CN21SCI6 001

**TÜV**Rheinland®

Product: Aircraft (AGRAS T20P, AGRAS T40)