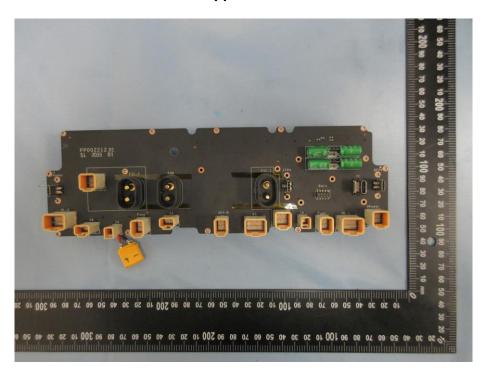

1, CN21MWRV(RSS210-24GHz) 001

Product: Upward Radar
Type Identification: RD2414U

Photograph 5: Test Setup for Spurious Emissions (Back View 3)









Page 4 of 6

CN21JMKA(P15C-24GHz) 001, CN21MWRV(RSS210-24GHz) 001

Product: Upward Radar
Type Identification: RD2414U

Photograph 7: Test Setup for Spurious Emissions (Back View 5)







# Appendix SP

# **Photographs of Test Setup**



Page 5 of 6

CN21JMKA(P15C-24GHz) 001, CN21MWRV(RSS210-24GHz) 001

<u>Product:</u> Upward Radar <u>Type Identification:</u> RD2414U

Photograph 9: Test Setup for Spurious Emissions (Back View 7)



# **Appendix SP**

# **Photographs of Test Setup**



Page 6 of 6

CN21JMKA(P15C-24GHz) 001, CN21MWRV(RSS210-24GHz) 001

<u>Product:</u> Upward Radar <u>Type Identification:</u> RD2414U

### **Support Units**