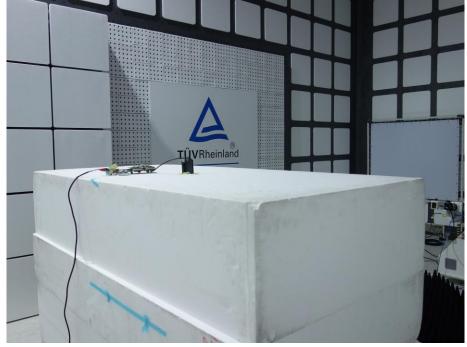

Product: Upward Radar
Type Identification: RD2414U

Photograph 5: Test Setup for Spurious Emissions (Back View 3)

Page 4 of 6

CN21JMKA(P15C-24GHz) 001, CN21MWRV(RSS210-24GHz) 001

Product: Upward Radar
Type Identification: RD2414U