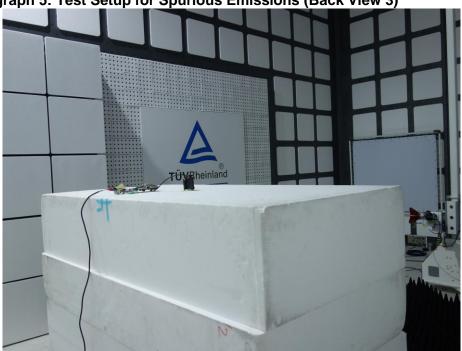

Product: Upward Radar
Type Identification: RD2414U

Photograph 5: Test Setup for Spurious Emissions (Back View 3)

Page 4 of 6

CN21JMKA(P15C-24GHz) 001, CN21MWRV(RSS210-24GHz) 001

Product: Upward Radar
Type Identification: RD2414U