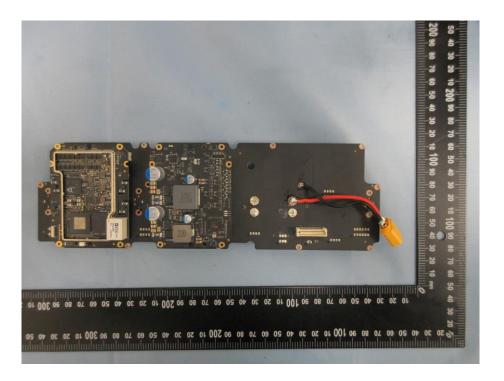

CN21MWRV(RSS210-24GHz) 001

Product: Upward Radar
Type Identification: RD2414U

Photograph 5: Test Setup for Spurious Emissions (Back View 3)









Page 4 of 6

CN21JMKA(P15C-24GHz) 001, CN21MWRV(RSS210-24GHz) 001

Product: Upward Radar
Type Identification: RD2414U

Photograph 7: Test Setup for Spurious Emissions (Back View 5)







# Appendix SP

# **Photographs of Test Setup**



Page 5 of 6

CN21JMKA(P15C-24GHz) 001, CN21MWRV(RSS210-24GHz) 001

<u>Product:</u> Upward Radar <u>Type Identification:</u> RD2414U

Photograph 9: Test Setup for Spurious Emissions (Back View 7)



# **Appendix SP**

# **Photographs of Test Setup**



Page 6 of 6

CN21JMKA(P15C-24GHz) 001, CN21MWRV(RSS210-24GHz) 001

<u>Product:</u> Upward Radar <u>Type Identification:</u> RD2414U

### **Support Units**