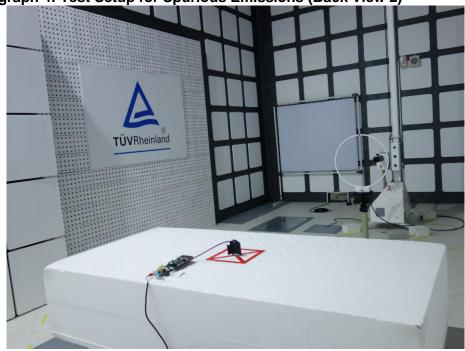

Page 2 of 6

CN21JMKA(P15C-24GHz) 001, CN21MWRV(RSS210-24GHz) 001

Product: Upward Radar
Type Identification: RD2414U

Photograph 3: Test Setup for Spurious Emissions (Back View 1)

Page 3 of 6

CN21JMKA(P15C-24GHz) 001, CN21MWRV(RSS210-24GHz) 001