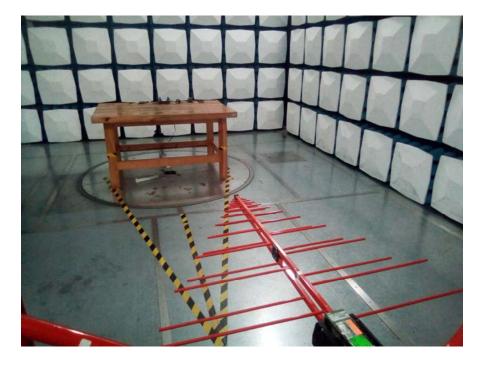

## CE Side View(charging)

**RE Below 1G Front View(charging)** 

**RE Below 1G Rear View(charging)** 

**RE Above 1G Front View(charging)** 

**RE Above 1G Rear View(charging)** 

**RE Below 1G Front View(Operating with Micro USB)** 