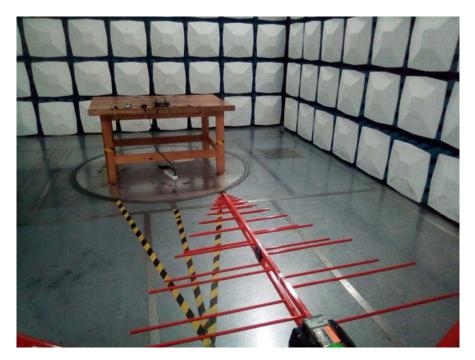

## CE Side View(charging)

**RE Below 1G Front View(charging)** 

**RE Below 1G Rear View(charging)** 

**RE Above 1G Front View(charging)** 

**RE Above 1G Rear View(charging)** 

**RE Below 1G Front View(Operating with Micro USB)** 