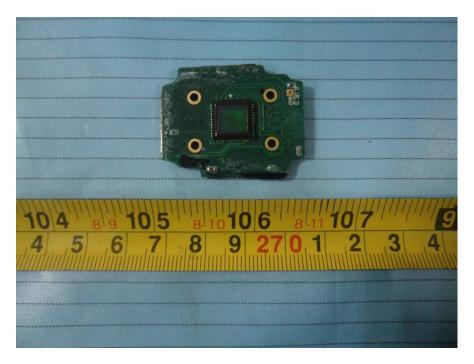

– 5.8G Module Board Bottom View



# EUT – GPS Board Top View



EUT – GPS Board Top Shielding off View



### **EUT – GPS Board Bottom View**



EUT – 2.4G Wifi Module Top View



### EUT – 2.4G Wifi Module Bottom View



EUT – 2.4G Wifi Module Cover off View



### EUT – 2.4G Wifi Module Board 1 Top View



EUT – 2.4G Wifi Module Board 1 Bottom View





EUT – 2.4G Wifi Module Board 2 Top View

EUT – 2.4G Wifi Module Board 2 Top Shielding off View





EUT – 2.4G Wifi Module Board 2 Bottom View

**EUT – Camera Front View** 



### **EUT – Camera Rear View**



#### **EUT – Camera Side View**



### **EUT – Camera Cover off View**



EUT – Camera Board 1 Top View



### **EUT – Camera Board 1 Bottom View**



### EUT – Camera Board 2 Top View



### **EUT – Camera Board 2 Bottom View**



#### **EUT – Battery View 1**



# EUT – Battery View 2



### **EUT – Battery View 3**



### EUT – Battery View 4



### **EUT – Battery View 5**