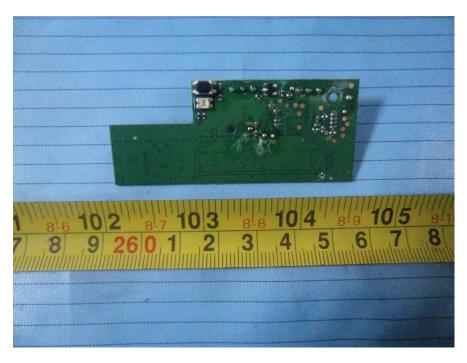

# **EXHIBIT C - EUT INTERNAL PHOTOGRAPHS**



EUT – Cover off View 1

EUT – Cover off View 2



## EUT – Cover off View 3



### EUT – Cover off View 4



## EUT – Cover off View 5



# EUT – Main Board Top View



### **EUT – Main Board Bottom View**



**EUT – Connection Board Top View** 



### **EUT – Connection Board Bottom View**



### EUT – Motor Board Top View



#### **EUT – Motor Board Bottom View**



#### EUT – 5.8G Module View



### EUT – 5.8G Module Board Top View



EUT – 5.8G Module Board Bottom View



# EUT – GPS Board Top View



EUT – GPS Board Top Shielding off View



### **EUT – GPS Board Bottom View**



EUT – 2.4G Wifi Module Top View



### EUT – 2.4G Wifi Module Bottom View



EUT – 2.4G Wifi Module Cover off View



### EUT – 2.4G Wifi Module Board 1 Top View



EUT – 2.4G Wifi Module Board 1 Bottom View





EUT – 2.4G Wifi Module Board 2 Top View

EUT – 2.4G Wifi Module Board 2 Top Shielding off View





EUT – 2.4G Wifi Module Board 2 Bottom View

**EUT – Camera Front View** 



### **EUT – Camera Rear View**



#### **EUT – Camera Side View**



### **EUT – Camera Cover off View**



EUT – Camera Board 1 Top View



### **EUT – Camera Board 1 Bottom View**



### EUT – Camera Board 2 Top View



### **EUT – Camera Board 2 Bottom View**



#### **EUT – Battery View 1**