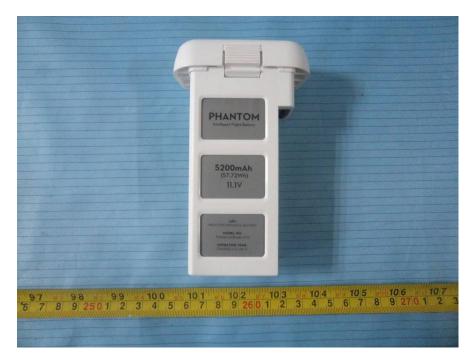

# EUT – GPS Board Top View



EUT – GPS Board Top Shielding off View



### **EUT – GPS Board Bottom View**



EUT – 2.4G Wifi Module Top View



### EUT – 2.4G Wifi Module Bottom View



EUT – 2.4G Wifi Module Cover off View



### EUT – 2.4G Wifi Module Board 1 Top View



EUT – 2.4G Wifi Module Board 1 Bottom View





EUT – 2.4G Wifi Module Board 2 Top View

EUT – 2.4G Wifi Module Board 2 Top Shielding off View





EUT – 2.4G Wifi Module Board 2 Bottom View

**EUT – Camera Front View** 



### **EUT – Camera Rear View**



#### **EUT – Camera Side View**



### **EUT – Camera Cover off View**



EUT – Camera Board 1 Top View



### **EUT – Camera Board 1 Bottom View**



### EUT – Camera Board 2 Top View



### **EUT – Camera Board 2 Bottom View**



#### **EUT – Battery View 1**



# EUT – Battery View 2



### **EUT – Battery View 3**



### EUT – Battery View 4



### **EUT – Battery View 5**