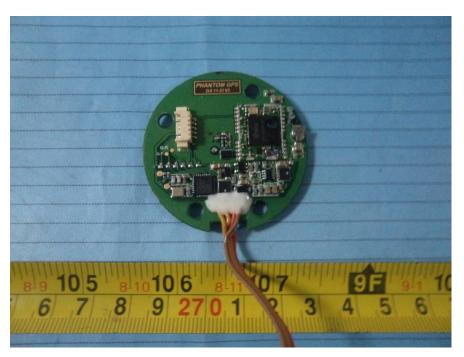

# **EXHIBIT C - EUT INTERNAL PHOTOGRAPHS**



EUT – Cover off View 1

EUT – Cover off View 2



## EUT – Cover off View 3



### EUT – Cover off View 4



## EUT – Cover off View 5



# EUT – Main Board Top View



### **EUT – Main Board Bottom View**



**EUT – Connection Board Top View** 



### **EUT – Connection Board Bottom View**



### EUT – Motor Board Top View



#### **EUT – Motor Board Bottom View**



#### EUT – 5.8G Module View



### EUT – 5.8G Module Board Top View



EUT – 5.8G Module Board Bottom View



# EUT – GPS Board Top View



EUT – GPS Board Top Shielding off View



### **EUT – GPS Board Bottom View**



EUT – 2.4G Wifi Module Top View



### EUT – 2.4G Wifi Module Bottom View



EUT – 2.4G Wifi Module Cover off View



### EUT – 2.4G Wifi Module Board 1 Top View



EUT – 2.4G Wifi Module Board 1 Bottom View





EUT – 2.4G Wifi Module Board 2 Top View

EUT – 2.4G Wifi Module Board 2 Top Shielding off View





EUT – 2.4G Wifi Module Board 2 Bottom View

**EUT – Camera Front View** 



### **EUT – Camera Rear View**



#### **EUT – Camera Side View**



### **EUT – Camera Cover off View**



EUT – Camera Board 1 Top View



### **EUT – Camera Board 1 Bottom View**



### EUT – Camera Board 2 Top View



### **EUT – Camera Board 2 Bottom View**



#### **EUT – Battery View 1**



# EUT – Battery View 2



### **EUT – Battery View 3**



### EUT – Bat