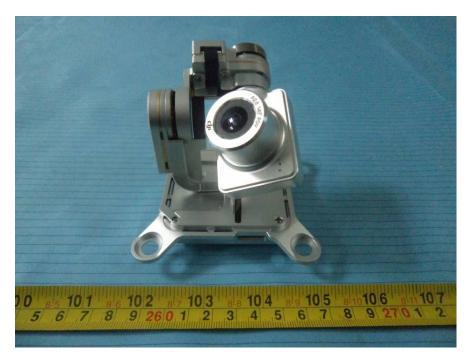

### **EUT – Connection Board Bottom View**



### EUT – Motor Board Top View



#### **EUT – Motor Board Bottom View**



#### EUT – 5.8G Module View



### EUT – 5.8G Module Board Top View



EUT – 5.8G Module Board Bottom View



# EUT – GPS Board Top View



EUT – GPS Board Top Shielding off View



### **EUT – GPS Board Bottom View**



EUT – 2.4G Wifi Module Top View



### EUT – 2.4G Wifi Module Bottom View



EUT – 2.4G Wifi Module Cover off View



### EUT – 2.4G Wifi Module Board 1 Top View



EUT – 2.4G Wifi Module Board 1 Bottom View





EUT – 2.4G Wifi Module Board 2 Top View

EUT – 2.4G Wifi Module Board 2 Top Shielding off View





EUT – 2.4G Wifi Module Board 2 Bottom View

**EUT – Camera Front View** 



### **EUT – Camera Rear View**



#### **EUT – Camera Side View**



### **EUT – Camera Cover off View**



EUT – Camera Board 1 Top View



### **EUT – Camera Board 1 Bottom View**



### EUT – Camera Board 2 Top View



### **EUT – Camera Board 2 Bottom View**



#### **EUT – Battery View 1**



# EUT – Battery View 2



### **EUT – Battery View 3**



### EUT – Battery View 4



### **EUT – Battery View 5**