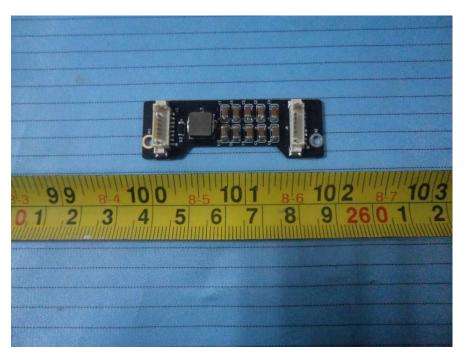

# **EXHIBIT C - EUT INTERNAL PHOTOGRAPHS**



EUT – Cover off View 1

EUT – Cover off View 2



## EUT – Cover off View 3



### EUT – Cover off View 4



## EUT – Cover off View 5



# EUT – Main Board Top View



### **EUT – Main Board Bottom View**



**EUT – Connection Board Top View** 



### **EUT – Connection Board Bottom View**



### EUT – Motor Board Top View



#### **EUT – Motor Board Bottom View**



#### EUT – 5.8G Module View



### EUT – 5.8G Module Board Top View



EUT – 5.8G Module Board Bottom View



# EUT – GPS Board Top View



EUT – GPS Board Top Shielding off View



### **EUT – GPS Board Bottom View**



EUT – 2.4G Wifi Module Top View



### EUT – 2.4G Wifi Module Bottom View



EUT – 2.4G Wifi Module Cover off View



### EUT – 2.4G Wifi Module Board 1 Top View



EUT – 2.4G Wifi Module Board 1 Bottom View





EUT – 2.4G Wifi Module Board 2 Top View

EUT – 2.4G Wifi Module Board 2 Top Shielding off View





EUT – 2.4G Wifi Module Board 2 Bottom View

**EUT – Camera Front View** 



### **EUT – Camera Rear View**



#### **EUT – Camera Side View**