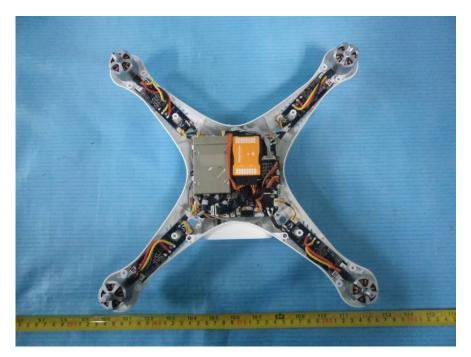

# **EXHIBIT C - EUT INTERNAL PHOTOGRAPHS**



EUT – Cover off View 1

EUT – Cover off View 2



## EUT – Cover off View 3



### EUT – Cover off View 4



## EUT – Cover off View 5



# EUT – Main Board Top View



### **EUT – Main Board Bottom View**



**EUT – Connection Board Top View** 



### **EUT – Connection Board Bottom View**



### EUT – Motor Board Top View



#### **EUT – Motor Board Bottom View**



#### EUT – 5.8G Module View



### EUT – 5.8G Module Board Top View



EUT – 5.8G Module Board Bottom View



# EUT – GPS Board Top View



EUT – GPS Board Top Shielding off View



### **EUT – GPS Board Bottom View**



EUT – 2.4G Wifi Module Top View



### EUT – 2.4G Wifi Module Bottom View



EUT – 2.4G Wifi Module Cover off View



### EUT – 2.4G Wifi Module Board 1 Top View



EUT – 2.4G Wifi Module Board 1 Bottom View





EUT – 2.4G Wifi Module Board 2 Top View

EUT – 2.4G Wifi Module Board 2