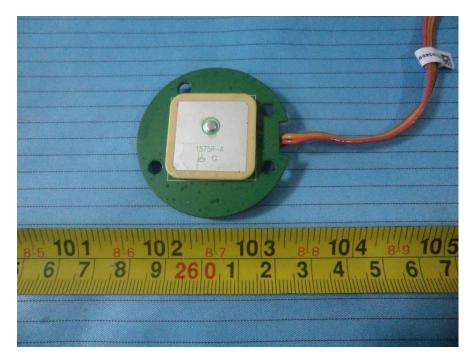

# **EXHIBIT C - EUT INTERNAL PHOTOGRAPHS**



EUT – Cover off View 1

EUT – Cover off View 2



## EUT – Cover off View 3



### EUT – Cover off View 4



## EUT – Cover off View 5



# EUT – Main Board Top View



### **EUT – Main Board Bottom View**



**EUT – Connection Board Top View** 



### **EUT – Connection Board Bottom View**



### EUT – Motor Board Top View



#### **EUT – Motor Board Bottom View**



#### EUT – 5.8G Module View



### EUT – 5.8G Module Board Top View



EUT – 5.8G Module Board Bottom View



# EUT – GPS Board Top View



EUT – GPS Board Top Shielding off View



### **EUT – GPS Board Bottom View**



EUT – 2.4G Wifi Module Top View



### EUT – 2.4G Wifi Module Bottom View



EUT – 2.4G Wifi Module Cover off View



### EUT – 2.4G Wifi Module Board 1 Top View



EUT – 2.4G Wifi Module Board 1 Bottom View





EUT – 2.4G Wifi Module Board 2 Top View

EUT – 2.4G Wifi Module Board 2 Top Shielding off View





EUT – 2.4G Wifi Module Board 2 Bottom View

**EUT – Camera Front View** 



### **EUT – Camera Rear View**



#### **EUT – Camera Side View**



### **EUT – Camera Cover off View**



EUT – Camera Board 1 Top View



### **EUT – Camera Board 1 Bottom View**



### EUT – Camera Board 2 Top View



### **EUT – Camera Board 2 Bottom View**



#### **EUT – Battery View 1**



# EUT – Battery View 2



### **EUT – Battery View 3**



### EUT – Battery View 4



### **EUT – Battery View