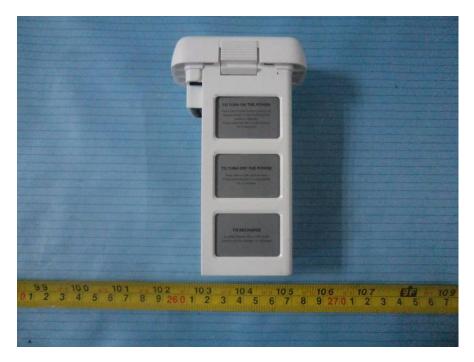

iew



EUT – GPS Board Top Shielding off View



### **EUT – GPS Board Bottom View**



EUT – 2.4G Wifi Module Top View



### EUT – 2.4G Wifi Module Bottom View



EUT – 2.4G Wifi Module Cover off View



### EUT – 2.4G Wifi Module Board 1 Top View



EUT – 2.4G Wifi Module Board 1 Bottom View





EUT – 2.4G Wifi Module Board 2 Top View

EUT – 2.4G Wifi Module Board 2 Top Shielding off View





EUT – 2.4G Wifi Module Board 2 Bottom View

**EUT – Camera Front View** 



### **EUT – Camera Rear View**



#### **EUT – Camera Side View**



### **EUT – Camera Cover off View**



EUT – Camera Board 1 Top View



### **EUT – Camera Board 1 Bottom View**



### EUT – Camera Board 2 Top View



### **EUT – Camera Board 2 Bottom View**



#### **EUT – Battery View 1**



# EUT – Battery View 2



### **EUT – Battery View 3**



### EUT – Battery View 4



### **EUT – Battery View 5**