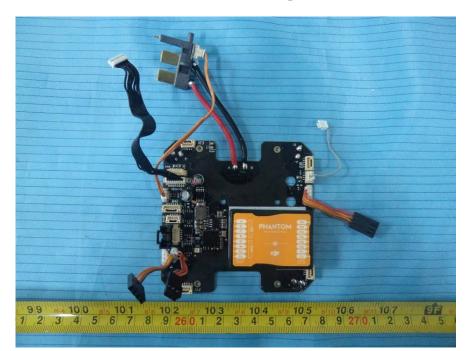

# **EXHIBIT C - EUT INTERNAL PHOTOGRAPHS**



EUT – Cover off View 1

EUT – Cover off View 2



## EUT – Cover off View 3



### EUT – Cover off View 4



## EUT – Cover off View 5



# EUT – Main Board Top View



### **EUT – Main Board Bottom View**



**EUT – Connection Board Top View** 



### **EUT – Connection Board Bottom View**



### EUT – Motor Board Top View



#### **EUT – Motor Board Bottom View**



#### EUT – 5.8G Module View



### EUT – 5.8G Module Board Top View



EUT – 5.8G Module Board Bottom View



# EUT – GPS Board Top View



EUT – GPS Board Top Shielding off View



### **EUT – GPS Board Bottom View**



EUT – 2.4G Wifi Module Top View



### EUT – 2.4G Wifi Module Bottom View



EUT – 2.4G Wifi Module Cover off View



### EUT – 2.4G Wifi Module Board 1 Top View



EUT – 2.4G Wifi Module Board 1 Bottom View





EUT – 2.4G Wifi Module Board 2 Top View

EUT – 2.4G Wifi Module Board 2 Top Shielding off View





EUT – 2.4G Wifi Module Board 2 Bottom View

**EUT – Camera Fro