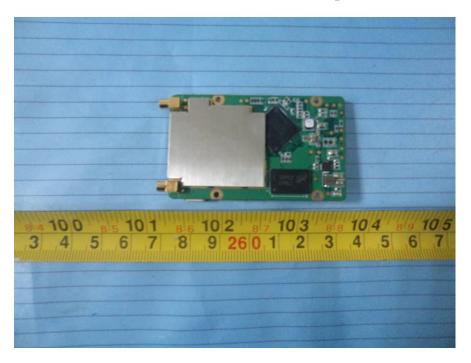

– Cover off View 1

EUT – Cover off View 2



## EUT – Cover off View 3



### EUT – Cover off View 4



## EUT – Cover off View 5



# EUT – Main Board Top View



### **EUT – Main Board Bottom View**



**EUT – Connection Board Top View** 



### **EUT – Connection Board Bottom View**



### EUT – Motor Board Top View



#### **EUT – Motor Board Bottom View**



#### EUT – 5.8G Module View



### EUT – 5.8G Module Board Top View



EUT – 5.8G Module Board Bottom View



# EUT – GPS Board Top View



EUT – GPS Board Top Shielding off View



### **EUT – GPS Board Bottom View**



EUT – 2.4G Wifi Module Top View



### EUT – 2.4G Wifi Module Bottom View



EUT – 2.4G Wifi Module Cover off View



### EUT – 2.4G Wifi Module Board 1 Top View



EUT – 2.4G Wifi Module Board 1 Bottom View





EUT – 2.4G Wifi Module Board 2 Top View

EUT – 2.4G Wifi Module Board 2 Top Shielding off View





EUT – 2.4G Wifi Module Board 2 Bottom View

**EUT – Camera Front View** 



### **EUT – Camera Rear View**



#### **EUT – Camera Side View**



### **EUT – Camera Cover off View**



EUT – Camera Board 1 Top View



### **EUT – Camera Board 1 Bottom View**



### EUT – Camera Board 2 Top View



### **EUT – Camera Board 2 Bottom View**



#### **EUT – Battery View 1**



# EUT – Battery View 2



### **EUT – Battery View 3**



### EUT – Battery View 4



### **EUT – Battery View 5**