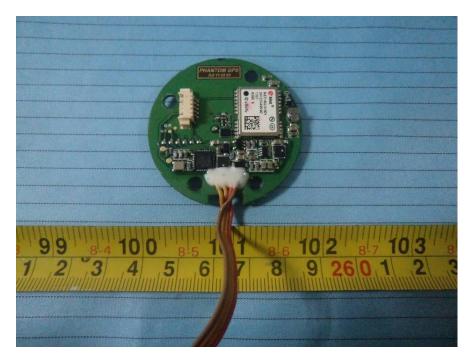

# **EXHIBIT C - EUT INTERNAL PHOTOGRAPHS**



EUT – Cover off View 1

EUT – Cover off View 2



## EUT – Cover off View 3



### EUT – Cover off View 4



## EUT – Cover off View 5



# EUT – Main Board Top View



### **EUT – Main Board Bottom View**



**EUT – Connection Board Top View** 



### **EUT – Connection Board Bottom View**



### EUT – Motor Board Top View



#### **EUT – Motor Board Bottom View**



#### EUT – 5.8G Module View



### EUT – 5.8G Module Board Top View



EUT – 5.8G Module Board Bottom View



# EUT – GPS Board Top View



EUT – GPS Board Top Shielding off View



### **EUT – GPS Board Bottom View**



EUT – 2.4G Wifi Module Top View



### EUT – 2.4G Wifi Module Bottom View



EUT – 2.4G Wifi Module Cover off View



### EUT – 2.4G Wifi Module Board 1 Top View



EUT – 2.4G Wifi Module Board 1 Bottom View





EUT – 2.4G Wifi Module Board 2 Top View

EUT – 2.4G Wifi Module Board 2 Top Shielding off View





EUT – 2.4G Wifi Module Board 2 Bottom View

**EUT – Camera Front View** 



### **EUT – Camera Rear View**



#### **EUT – Camera Side View**



### **EUT – Camera Cover off View**



EUT – Camera Board 1 Top View



### **EUT – Camera Board 1 Bottom View**



### EUT – Camera Board 2 Top View



### **EUT – Camera Board 2 Bottom View**



#### **EUT – Battery View 1**



# EUT – Battery View 2



###