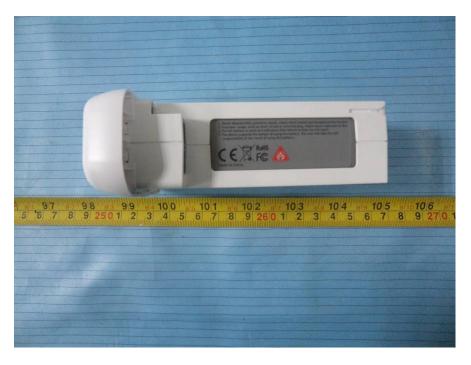

ding off View



### **EUT – GPS Board Bottom View**



EUT – 2.4G Wifi Module Top View



### EUT – 2.4G Wifi Module Bottom View



EUT – 2.4G Wifi Module Cover off View



### EUT – 2.4G Wifi Module Board 1 Top View



EUT – 2.4G Wifi Module Board 1 Bottom View





EUT – 2.4G Wifi Module Board 2 Top View

EUT – 2.4G Wifi Module Board 2 Top Shielding off View





EUT – 2.4G Wifi Module Board 2 Bottom View

**EUT – Camera Front View** 



### **EUT – Camera Rear View**



#### **EUT – Camera Side View**



### **EUT – Camera Cover off View**



EUT – Camera Board 1 Top View



### **EUT – Camera Board 1 Bottom View**



### EUT – Camera Board 2 Top View



### **EUT – Camera Board 2 Bottom View**



#### **EUT – Battery View 1**



# EUT – Battery View 2



### **EUT – Battery View 3**



### EUT – Battery View 4



### **EUT – Battery View 5**