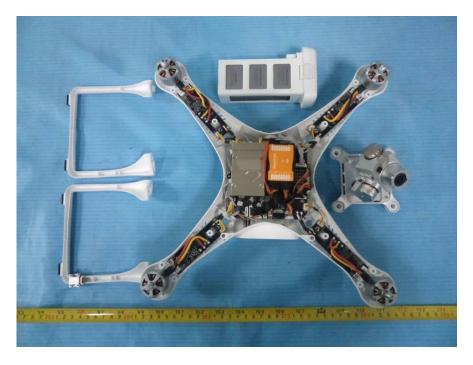

# **EXHIBIT C - EUT INTERNAL PHOTOGRAPHS**



EUT – Cover off View 1

EUT – Cover off View 2



## EUT – Cover off View 3



### EUT – Cover off View 4



## EUT – Cover off View 5



# EUT – Main Board Top View



### **EUT – Main Board Bottom View**



**EUT – Connection Board Top View** 



### **EUT – Connection Board Bottom View**



### EUT – Motor Board Top View



#### **EUT – Motor Board Bottom View**



#### EUT – 5.8G Module View



### EUT – 5.8G Module Board Top View



EUT – 5.8G Module Board Bottom View



# EUT – GPS Board Top View



EUT – GPS Board Top Shielding off View



### **EUT – GPS Board Bottom View**



EUT – 2.4G Wifi Module Top View



### EUT – 2.4G Wifi Module Bottom View



EUT – 2.4G Wifi Module Cover off View



### EUT – 2.4G Wifi Module Board 1 Top View



EUT – 2.4G Wifi Module Board 1 Bottom View





EUT – 2.4G Wifi Module Board 2 Top View

EU