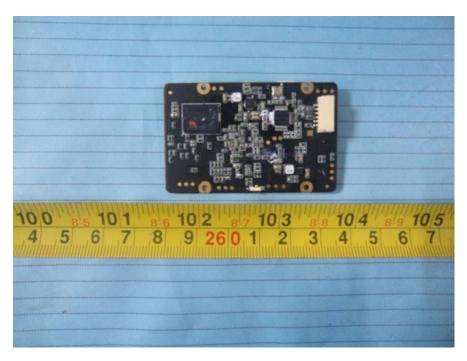

UT – Cover off View 1

EUT – Cover off View 2



## EUT – Cover off View 3



### EUT – Cover off View 4



## EUT – Cover off View 5



# EUT – Main Board Top View



### **EUT – Main Board Bottom View**



**EUT – Connection Board Top View** 



### **EUT – Connection Board Bottom View**



### EUT – Motor Board Top View



#### **EUT – Motor Board Bottom View**



#### EUT – 5.8G Module View



### EUT – 5.8G Module Board Top View



EUT – 5.8G Module Board Bottom View



# EUT – GPS Board Top View



EUT – GPS Board Top Shielding off View



### **EUT – GPS Board Bottom View**



EUT – 2.4G Wifi Module Top View



### EUT – 2.4G Wifi Module Bottom View



EUT – 2.4G Wifi Module Cover off View



### EUT – 2.4G Wifi Module Board 1 Top View



EUT – 2.4G Wifi Module Board 1 Bottom View





EUT – 2.4G Wifi Module Board 2 Top View

EUT – 2.4G Wifi Module Board 2 Top Shielding off View





EUT – 2.4G Wifi Module Board 2 Bottom View

**EUT – Camera Front View** 



### **EUT – Camera Rear View**



#### **EUT – Camera Side View**



### **EUT – Camera Cover off View**



EUT – Camera Board 1 Top View



### **EUT – Camera Board 1 Bottom View**



### EUT – Camera Board 2 Top View



### **EUT – Camera Board 2 Bottom View**



#### **EUT – Battery View 1**



# EUT – Battery View 2



### **EUT – Battery View 3**



### EUT – Battery View 4



### **EUT – Battery View 5**