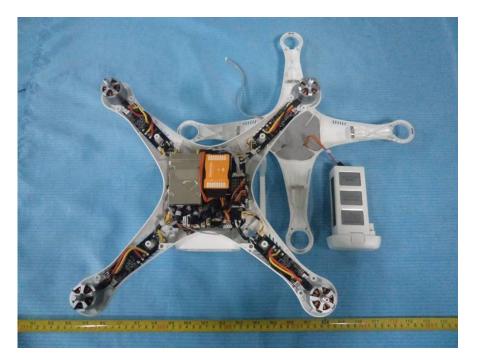

# **EXHIBIT C - EUT INTERNAL PHOTOGRAPHS**

EUT – Cover off View 1

EUT – Cover off View 2