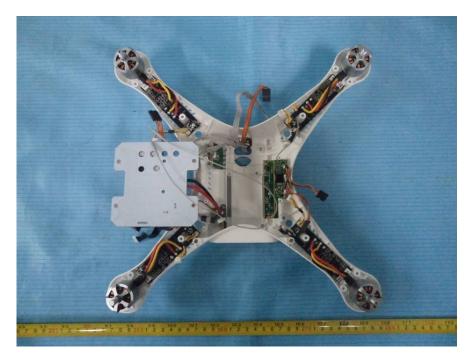

# **EXHIBIT C - EUT INTERNAL PHOTOGRAPHS**



EUT – Cover off View 1

EUT – Cover off View 2



## EUT – Cover off View 3



### EUT – Cover off View 4



## EUT – Cover off View 5



# EUT – Main Board Top View



### **EUT – Main Board Bottom View**



**EUT – Connection Board Top View** 



### **EUT – Connection Board Bottom View**



### EUT – Motor Board Top View



#### **EUT – Motor Board Bottom View**



#### EUT – 5.8G Module View



### EUT – 5.8G Module Board Top View



EUT – 5.8G Module Board Bottom View



# EUT – GPS Board Top View



EUT – GPS Board Top Shielding off View



### **EUT – GPS Board Bottom View**



EUT – 2.4G Wifi Module Top View



### EUT – 2.4G Wifi Module Bottom View



EUT – 2.4G Wifi Module Cover off View



### EUT – 2.4G Wifi Module Board 1 Top View



EUT – 2.4G Wifi Module Board 1 Bottom View





EUT – 2.4G Wifi Module Board 2 Top View

EUT – 2.4G Wifi Module Board 2 Top Shielding off View





EUT – 2.4G Wifi Module Board 2