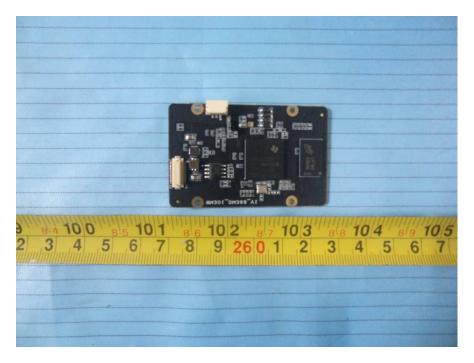

**EXHIBIT C - EUT INTERNAL PHOTOGRAPHS**



EUT – Cover off View 1

EUT – Cover off View 2



## EUT – Cover off View 3



### EUT – Cover off View 4



## EUT – Cover off View 5



# EUT – Main Board Top View



### **EUT – Main Board Bottom View**



**EUT – Connection Board Top View** 



### **EUT – Connection Board Bottom View**



### EUT – Motor Board Top View



#### **EUT – Motor Board Bottom View**



#### EUT – 5.8G Module View



### EUT – 5.8G Module Board Top View



EUT – 5.8G Module Board Bottom View



# EUT – GPS Board Top View



EUT – GPS Board Top Shielding off View



### **EUT – GPS Board Bottom View**



EUT – 2.4G Wifi Module Top View



### EUT – 2.4G Wifi Module Bottom View



EUT – 2.4G Wifi Module Cover off View



### EUT – 2.4G Wifi Module Board 1 Top View



EUT – 2.4G Wifi Module Board 1 Bottom View





EUT – 2.4G Wifi Module Board 2 Top View

EUT – 2.4G Wifi Module Board 2 Top Shielding off View





EUT – 2.4G Wifi Module Board 2 Bottom View

**EUT – Camera Front View** 



### **EUT – Camera Rear View**



#### **EUT – Camera Side View**



### **EUT – Camera Cover off View**



EUT – Camera Board 1 Top View



### **EUT – Camera Board 1 Bottom View**



### EUT – Camera Board 2 Top View



### **EUT – Camera Board 2 Bottom View**



#### **EUT – Battery View 1**



# EUT – Battery View 2



### **EUT – Battery View 3**



### EUT – Battery View 4



### **EUT – Battery View 5**