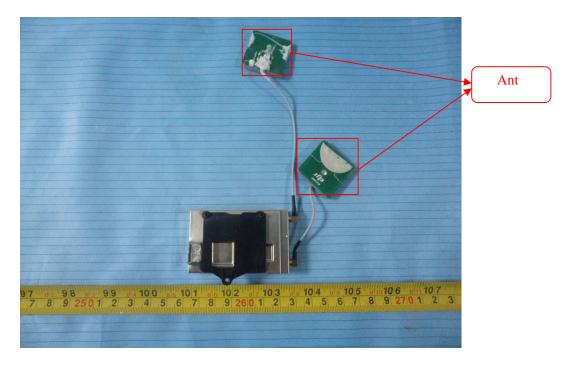

# **EXHIBIT C - EUT INTERNAL PHOTOGRAPHS**



EUT – Cover off View 1

EUT – Cover off View 2



## EUT – Cover off View 3



### EUT – Cover off View 4



## EUT – Cover off View 5



# EUT – Main Board Top View



### **EUT – Main Board Bottom View**



**EUT – Connection Board Top View** 



### **EUT – Connection Board Bottom View**



### EUT – Motor Board Top View



#### **EUT – Motor Board Bottom View**



#### EUT – 5.8G Module View



### EUT – 5.8G Module Board Top View



EUT – 5.8G Module Board Bottom View



# EUT – GPS Board Top View



EUT – GPS Board Top Shielding off View



### **EUT – GPS Board Bottom View**



EUT – 2.4G Wifi Module Top View



### EUT – 2.4G Wifi Module Bottom View



EUT – 2.4G Wifi Module Cover off View



### EUT – 2.4G Wifi Module Board 1 Top View



EUT – 2.4G Wifi Module Board 1 Bottom View





EUT – 2.4G Wifi Module Board 2 Top View

EUT – 2.4G Wifi Module Board 2 Top Shielding off View





EUT – 2.4G Wifi Module Board 2 Bottom View

**EUT – Camera Front View** 



### **EUT – Camera Rear View**



#### **EUT – Camera Side View**



### **EUT – Camera Cover off View**



EUT – Camera Board 1 Top View



### **EUT – Camera Board 1 Bottom View**



### EUT – Camera Board 2 Top View



### **EUT – Camera Board 2 Bottom View**



#### **EUT – Battery View 1**



# EUT – Battery View 2



### **EUT – Battery View 3**



### EUT – Battery View 4



### **EUT – Battery View 5**