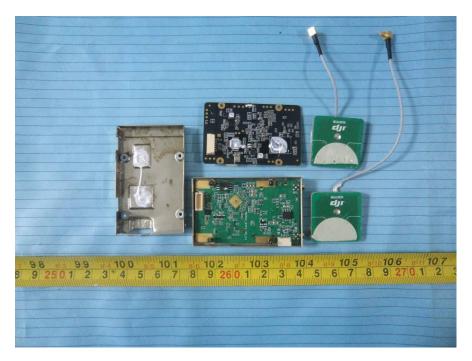

# **EXHIBIT C - EUT INTERNAL PHOTOGRAPHS**



EUT – Cover off View 1

EUT – Cover off View 2



## EUT – Cover off View 3



### EUT – Cover off View 4



## EUT – Cover off View 5



# EUT – Main Board Top View



### **EUT – Main Board Bottom View**



**EUT – Connection Board Top View** 



### **EUT – Connection Board Bottom View**



### EUT – Motor Board Top View



#### **EUT – Motor Board Bottom View**



#### EUT – 5.8G Module View



### EUT – 5.8G Module Board Top View



EUT – 5.8G Module Board Bottom View



# EUT – GPS Board Top View



EUT – GPS Board Top Shielding off View



### **EUT – GPS Board Bottom View**



EUT – 2.4G Wifi Module Top View



### EUT – 2.4G Wifi Module Bottom View



EUT – 2.4G Wifi Module Cover off View



### EUT – 2.4G Wifi Module Board 1 Top View



EUT – 2.4G Wifi Module Board 1 Bottom View





EUT – 2.4G Wifi Module Board 2 Top View

EUT – 2.4G Wifi Module Board 2 Top Shielding off View





EUT – 2.4G Wifi Module Board 2 Bottom View

**EUT – Camera Front View** 



### **EUT – Camera Rear View**



#### **EUT – Camera Side View**



### **EUT – Camera Cover off View**



EUT – Camera Board 1 Top View



### **EUT – Camera Board 1 Bottom View**



### EUT – Camera Board 2 Top View



### **EUT – Camera Board 2 Bottom View**



#### **EUT – Battery View 1**



# EUT – Battery View 2



### **EUT – Battery View 3**



### EUT – Battery View 4



### **EUT – Battery View 5**