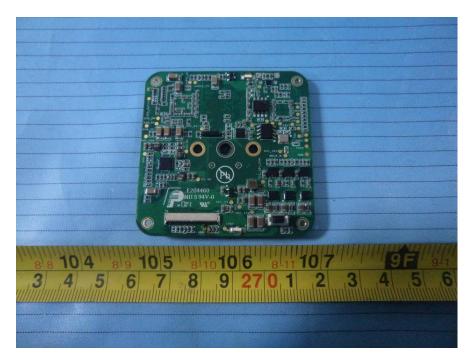

w**



#### EUT – 5.8G Module View



### EUT – 5.8G Module Board Top View



EUT – 5.8G Module Board Bottom View



# EUT – GPS Board Top View



EUT – GPS Board Top Shielding off View



### **EUT – GPS Board Bottom View**



EUT – 2.4G Wifi Module Top View



### EUT – 2.4G Wifi Module Bottom View



EUT – 2.4G Wifi Module Cover off View



### EUT – 2.4G Wifi Module Board 1 Top View



EUT – 2.4G Wifi Module Board 1 Bottom View





EUT – 2.4G Wifi Module Board 2 Top View

EUT – 2.4G Wifi Module Board 2 Top Shielding off View





EUT – 2.4G Wifi Module Board 2 Bottom View

**EUT – Camera Front View** 



### **EUT – Camera Rear View**



#### **EUT – Camera Side View**



### **EUT – Camera Cover off View**



EUT – Camera Board 1 Top View



### **EUT – Camera Board 1 Bottom View**



### EUT – Camera Board 2 Top View



### **EUT – Camera Board 2 Bottom View**



#### **EUT – Battery View 1**



# EUT – Battery View 2



### **EUT – Battery View 3**



### EUT – Battery View 4



### **EUT – Battery View 5**