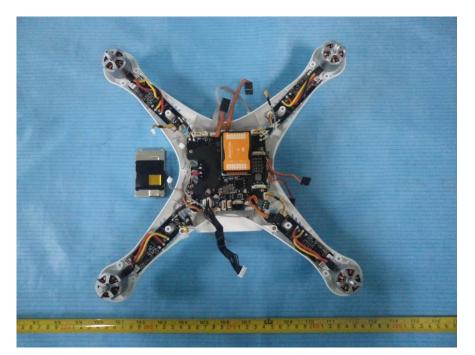

# **EXHIBIT C - EUT INTERNAL PHOTOGRAPHS**



EUT – Cover off View 1

EUT – Cover off View 2



## EUT – Cover off View 3



### EUT – Cover off View 4



## EUT – Cover off View 5



# EUT – Main Board Top View



### **EUT – Main Board Bottom View**



**EUT – Connection Board Top View** 



### **EUT – Connection Board Bottom View**



### EUT – Motor Board Top View



#### **EUT – Motor Board Bottom View**



#### EUT – 5.8G Module View



### EUT – 5.8G Module Board Top View



EUT – 5.8G Module Board Bottom View



# EUT – GPS Board Top View



EUT – GPS Board Top Shielding off View



### **EUT – GPS Board Bottom View**



EUT – 2.4G Wifi Module Top View



### EUT – 2.4G Wifi Module Bottom View



EUT – 2.4G Wifi Module Cover off View



### EUT – 2.4G Wifi Module Board 1 Top View



EUT – 2.4G Wifi Module Board 1 Bottom View





EUT – 2.4G Wifi Module Board 2 Top View

EUT – 2.4G Wifi Module Board 2 Top Shielding off View





EU