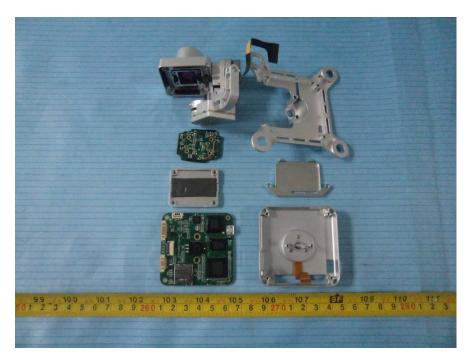

## EUT – Cover off View 3

### EUT – Cover off View 4

## EUT – Cover off View 5