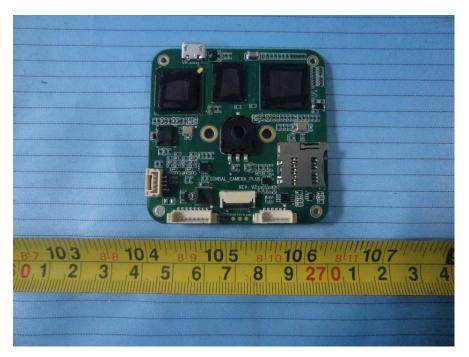

View



#### **EUT – Motor Board Bottom View**



#### EUT – 5.8G Module View



### EUT – 5.8G Module Board Top View



EUT – 5.8G Module Board Bottom View



# EUT – GPS Board Top View



EUT – GPS Board Top Shielding off View



### **EUT – GPS Board Bottom View**



EUT – 2.4G Wifi Module Top View



### EUT – 2.4G Wifi Module Bottom View



EUT – 2.4G Wifi Module Cover off View



### EUT – 2.4G Wifi Module Board 1 Top View



EUT – 2.4G Wifi Module Board 1 Bottom View





EUT – 2.4G Wifi Module Board 2 Top View

EUT – 2.4G Wifi Module Board 2 Top Shielding off View





EUT – 2.4G Wifi Module Board 2 Bottom View

**EUT – Camera Front View** 



### **EUT – Camera Rear View**



#### **EUT – Camera Side View**



### **EUT – Camera Cover off View**



EUT – Camera Board 1 Top View



### **EUT – Camera Board 1 Bottom View**



### EUT – Camera Board 2 Top View



### **EUT – Camera Board 2 Bottom View**



#### **EUT – Battery View 1**



# EUT – Battery View 2



### **EUT – Battery View 3**



### EUT – Battery View 4



### **EUT – Battery View 5**