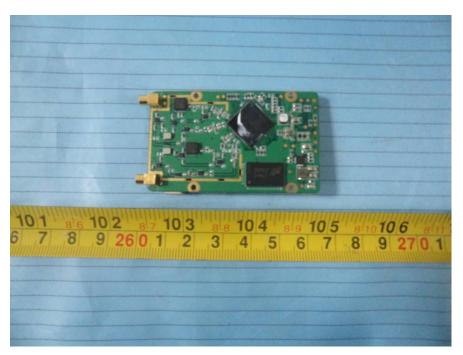

ew 4



## EUT – Cover off View 5



# EUT – Main Board Top View



### **EUT – Main Board Bottom View**



**EUT – Connection Board Top View** 



### **EUT – Connection Board Bottom View**



### EUT – Motor Board Top View



#### **EUT – Motor Board Bottom View**



#### EUT – 5.8G Module View



### EUT – 5.8G Module Board Top View



EUT – 5.8G Module Board Bottom View



# EUT – GPS Board Top View



EUT – GPS Board Top Shielding off View



### **EUT – GPS Board Bottom View**



EUT – 2.4G Wifi Module Top View



### EUT – 2.4G Wifi Module Bottom View



EUT – 2.4G Wifi Module Cover off View



### EUT – 2.4G Wifi Module Board 1 Top View



EUT – 2.4G Wifi Module Board 1 Bottom View





EUT – 2.4G Wifi Module Board 2 Top View

EUT – 2.4G Wifi Module Board 2 Top Shielding off View





EUT – 2.4G Wifi Module Board 2 Bottom View

**EUT – Camera Front View** 



### **EUT – Camera Rear View**



#### **EUT – Camera Side View**



### **EUT – Camera Cover off View**



EUT – Camera Board 1 Top View



### **EUT – Camera Board 1 Bottom View**



### EUT – Camera Board 2 Top View



### **EUT – Camera Board 2 Bottom View**



#### **EUT – Battery View 1**



# EUT – Battery View 2



### **EUT – Battery View 3**



### EUT – Battery View 4



### **EUT – Battery View 5**