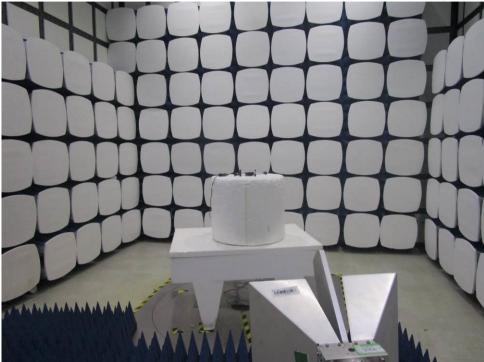

## 1 Photographs

1.1 Radiated Emissions which fall in the restricted bands Test Setup