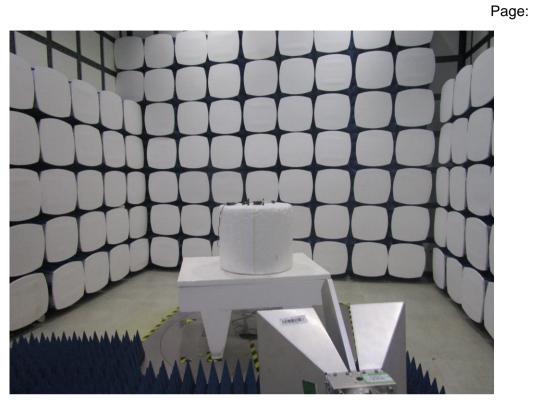

## 1 Photographs

1.1 Radiated Emissions which fall in the restricted bands Test Setup