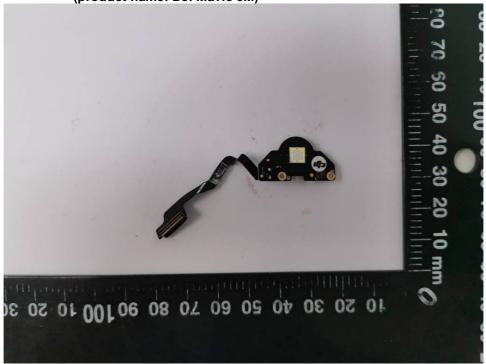

# Page 8 of 10

Product: Aircraft (DJI Mavic 3E, DJI Mavic 3T, DJI Mavic 3M)

Type Designation: M3E (product name: DJI Mavic 3E), M3T (product name: DJI Mavic 3T), M3M

Figure 15: Internal view

Figure 16: Fill light board view 1