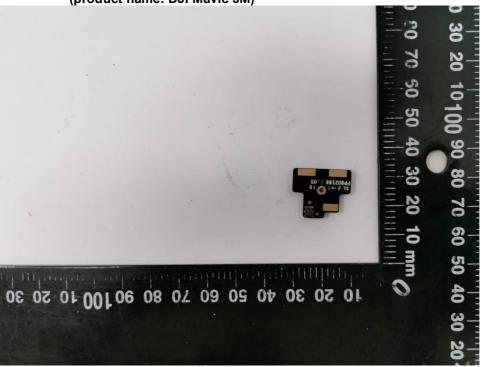

# Page 9 of 10

Product: Aircraft (DJI Mavic 3E, DJI Mavic 3T, DJI Mavic 3M)

Type Designation: M3E (product name: DJI Mavic 3E), M3T (product name: DJI Mavic 3T), M3M

Figure 17: Fill light board view 2

Figure 18: Battery pack view 1