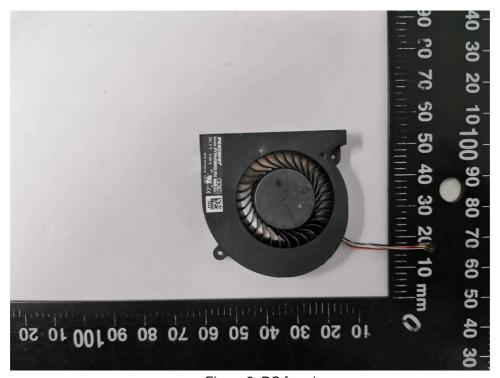

# Page 1 of 10

Product: Aircraft (DJI Mavic 3E, DJI Mavic 3T, DJI Mavic 3M)

<u>Type Designation:</u> M3E (product name: DJI Mavic 3E), M3T (product name: DJI Mavic 3T), **M3M** (product name: DJI Mavic 3M)



Figure 1: Internal view 1



Page 2 of 10

Product: Aircraft (DJI Mavic 3E, DJI Mavic 3T, DJI Mavic 3M)

<u>Type Designation:</u> M3E (product name: DJI Mavic 3E), M3T (product name: DJI Mavic 3T), **M3M** (product name: DJI Mavic 3M)



Figure 2: DC fan view



Figure 3: GPS board view



# Page 3 of 10

Product: Aircraft (DJI Mavic 3E, DJI Mavic 3T, DJI Mavic 3M)

Type Designation: M3E (product name: DJI Mavic 3E), M3T (product name: DJI Mavic 3T), M3M



Figure 4: Internal view for rear vision system



Figure 5: Internal view for front vision system



Figure 6: Main board view 1



Page 4 of 10

Product: Aircraft (DJI Mavic 3E, DJI Mavic 3T, DJI Mavic 3M)

<u>Type Designation:</u> M3E (product name: DJI Mavic 3E), M3T (product name: DJI Mavic 3T), M3M (product name: DJI Mavic 3M)



Figure 7: Main board view 2



Figure 8: Night light board view 1



Page 5 of 10

Product: Aircraft (DJI Mavic 3E, DJI Mavic 3T, **DJI Mavic 3M**)

Type Designation: M3E (product name: DJI Mavic 3E), M3T (product name: DJI Mavic 3T), M3