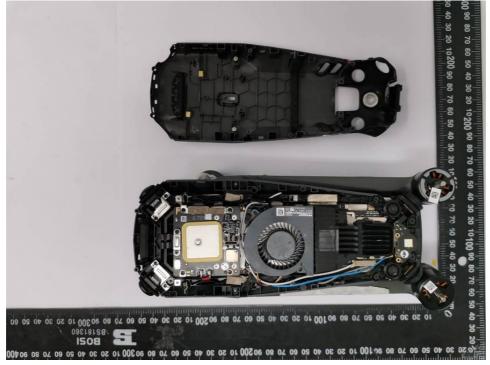

Figure 1: Internal view 1

Page 2 of 10

Product: Aircraft (DJI Mavic 3E, DJI Mavic 3T, DJI Mavic 3M)

<u>Type Designation:</u> M3E (product name: DJI Mavic 3E), M3T (product name: DJI Mavic 3T), **M3M** (product name: DJI Mavic 3M)