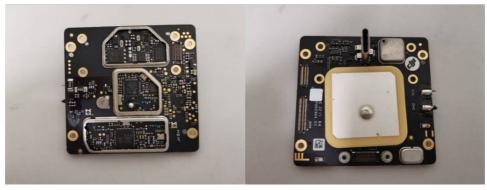

# Page 1 of 10

Product: Aircraft (DJI Mavic 3E, DJI Mavic 3T, DJI Mavic 3M)

<u>Type Designation:</u> M3E (product name: DJI Mavic 3E), M3T (product name: DJI Mavic 3T), **M3M** (product name: DJI Mavic 3M)



Figure 1: Internal view 1



Page 2 of 10

Product: Aircraft (DJI Mavic 3E, DJI Mavic 3T, DJI Mavic 3M)

<u>Type Designation:</u> M3E (product name: DJI Mavic 3E), M3T (product name: DJI Mavic 3T), **M3M** (product name: DJI Mavic 3M)



Figure 2: DC fan view



Figure 3: GPS board view



# Page 3 of 10

Product: Aircraft (DJI Mavic 3E, DJI Mavic 3T, DJI Mavic 3M)

Type Designation: M3E (product name: DJI Mavic 3E), M3T (product name: DJI Mavic 3T), M3M



Figure 4: Internal view for rear vision system



Figure 5: Internal view for front vision system



Figure 6: Main board view 1



Page 4 of 10

Product: Aircraft (DJI Mavic 3E, DJI Mavic 3T, DJI Mavic 3M)

<u>Type Designation:</u> M3E (product name: DJI Mavic 3E), M3T (product name: DJI Mavic 3T), M3M (product name: DJI Mavic 3M)



Figure 7: Main board view 2



Figure 8: Night light board view 1



Page 5 of 10

Product: Aircraft (DJI Mavic 3E, DJI Mavic 3T, **DJI Mavic 3M**)

Type Designation: M3E (product name: DJI Mavic 3E), M3T (product name: DJI Mavic 3T), M3M



Figure 9: Night ligh