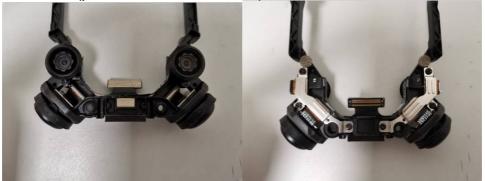

# Page 3 of 10

Product: Aircraft (DJI Mavic 3E, DJI Mavic 3T, DJI Mavic 3M)

Type Designation: M3E (product name: DJI Mavic 3E), M3T (product name: DJI Mavic 3T), M3M

Figure 4: Internal view for rear vision system

Figure 5: Internal view for front vision system

Figure 6: Main board view 1

Page 4 of 10

Product: Aircraft (DJI Mavic 3E, DJI Mavic 3T, DJI Mavic 3M)

<u>Type Designation:</u> M3E (product name: DJI Mavic 3E), M3T (product name: DJI Mavic 3T), M3M (product name: DJI Mavic 3M)