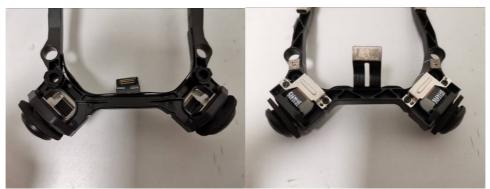

# Page 3 of 10

Product: Aircraft (DJI Mavic 3E, DJI Mavic 3T, DJI Mavic 3M)

Type Designation: M3E (product name: DJI Mavic 3E), M3T (product name: DJI Mavic 3T), M3M

Figure 4: Internal view for rear vision system