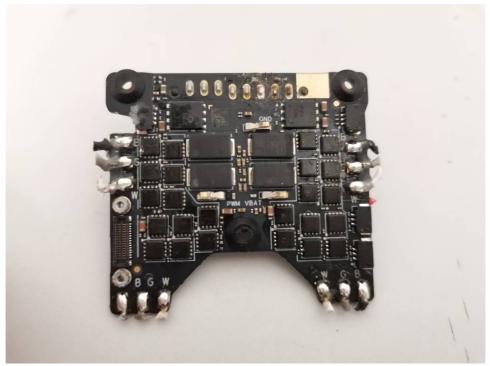

Figure 5: Internal view for front vision system

Figure 6: Main board view 1

Page 4 of 10

Product: Aircraft (DJI Mavic 3E, DJI Mavic 3T, DJI Mavic 3M)

<u>Type Designation:</u> M3E (product name: DJI Mavic 3E), M3T (product name: DJI Mavic 3T), M3M (product name: DJI Mavic 3M)