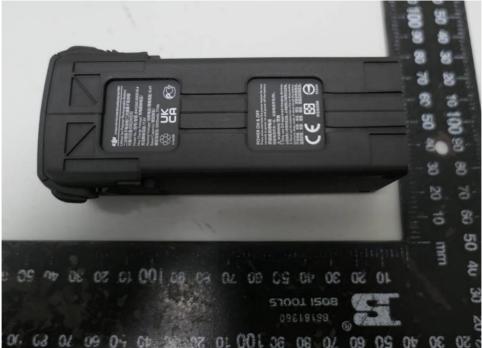

# Page 9 of 10

Product: Aircraft (DJI Mavic 3E, DJI Mavic 3T, DJI Mavic 3M)

Type Designation: M3E (product name: DJI Mavic 3E), M3T (product name: DJI Mavic 3T), M3M

Figure 17: Fill light board view 2

Figure 18: Battery pack view 1

# Page 10 of 10

Product: Aircraft (DJI Mavic 3E, DJI Mavic 3T, **DJI Mavic 3M**)

Type Designation: M3E (product name: DJI Mavic 3E), M3T (product name: DJI Mavic 3T), M3M

Figure 19. Battery pack view 2

Figure 20. Battery pack view 3