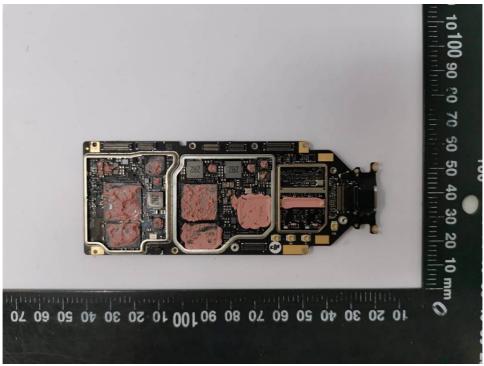

Figure 5: Internal view for front vision system

Figure 6: Main board view 1

Page 4 of 10

Product: Aircraft (DJI Mavic 3E, DJI Mavic 3T, DJI Mavic 3M)

<u>Type Designation:</u> M3E (product name: DJI Mavic 3E), M3T (product name: DJI Mavic 3T), M3M (product name: DJI Mavic 3M)