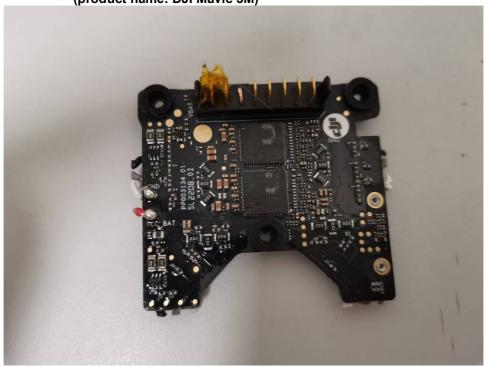

Figure 7: Main board view 2

Figure 8: Night light board view 1

Page 5 of 10

Product: Aircraft (DJI Mavic 3E, DJI Mavic 3T, **DJI Mavic 3M**)

Type Designation: M3E (product name: DJI Mavic 3E), M3T (product name: DJI Mavic 3T), M3M