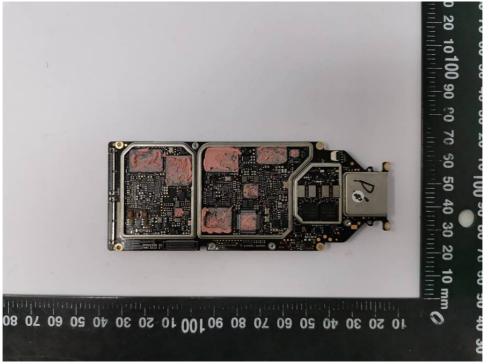

Figure 7: Main board view 2

Figure 8: Night light board view 1

Page 5 of 10

Product: Aircraft (DJI Mavic 3E, DJI Mavic 3T, **DJI Mavic 3M**)

Type Designation: M3E (product name: DJI Mavic 3E), M3T (product name: DJI Mavic 3T), M3M