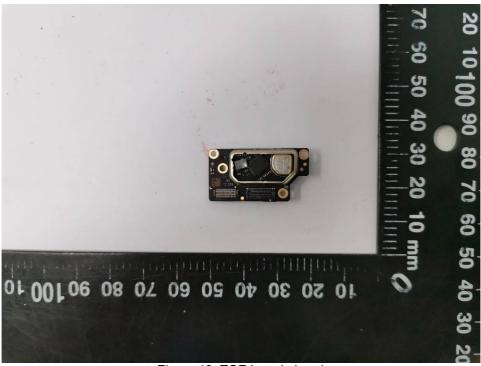

5: Internal view for front vision system



Figure 6: Main board view 1



Page 4 of 10

Product: Aircraft (DJI Mavic 3E, DJI Mavic 3T, DJI Mavic 3M)

<u>Type Designation:</u> M3E (product name: DJI Mavic 3E), M3T (product name: DJI Mavic 3T), M3M (product name: DJI Mavic 3M)



Figure 7: Main board view 2



Figure 8: Night light board view 1



Page 5 of 10

Product: Aircraft (DJI Mavic 3E, DJI Mavic 3T, **DJI Mavic 3M**)

Type Designation: M3E (product name: DJI Mavic 3E), M3T (product name: DJI Mavic 3T), M3M



Figure 9: Night light board view 2



Figure 10: Power board view 1



# Page 6 of 10

Product: Aircraft (DJI Mavic 3E, DJI Mavic 3T, **DJI Mavic 3M**)

Type Designation: M3E (product name: DJI Mavic 3E), M3T (product name: DJI Mavic 3T), M3M



Figure 11: Power board view 2



Figure 12: TOF board view 1



# Page 7 of 10

Product: Aircraft (DJI Mavic 3E, DJI Mavic 3T, DJI Mavic 3M)

Type Designation: M3E (product name: DJI Mavic 3E), M3T (product name: DJI Mavic 3T), M3M



Figure 13: TOF board view 2



Figure 14: Internal view



# Page 8 of 10

Product: Aircraft (DJI Mavic 3E, DJI Mavic 3T, DJI Mavic 3M)

Type Designation: M3E (product name: DJI Mavic 3E), M3T (product name: DJI Mavic 3T), M3M



Figure 15: Internal view



Figure 16: Fill light board view 1



# Page 9 of 10

Product: Aircraft (DJI Mavic 3E, DJI Mavic 3T, DJI Mavic 3M)

Type Designation: M3E (product name: DJI Mavic 3E), M3T (product name: DJI Mavic 3T), M3M



Figure 17: Fill light board view 2



Figure 18: Battery pack view 1



# Page 10 of 10

Product: Aircraft (DJI Mavic 3E, DJI Mav