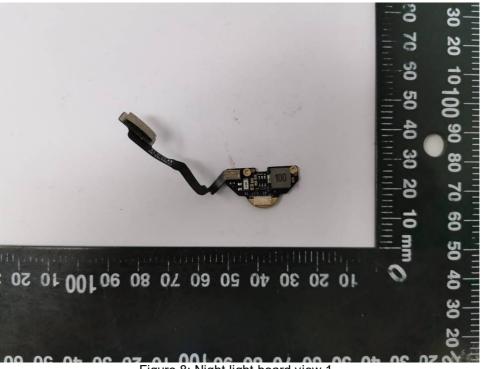

Figure 7: Main board view 2

Figure 8: Night light board view 1

Page 5 of 10

Product: Aircraft (DJI Mavic 3E, DJI Mavic 3T, **DJI Mavic 3M**)

Type Designation: M3E (product name: DJI Mavic 3E), M3T (product name: DJI Mavic 3T), M3M