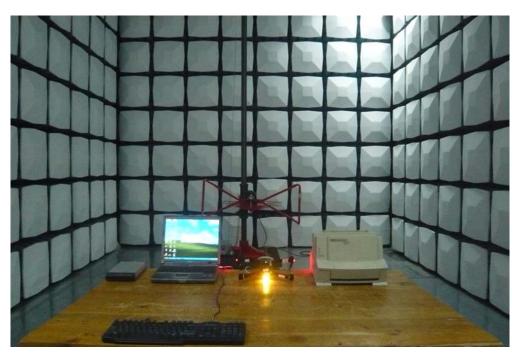

**Conducted Emission - Front View** 

**Conducted Emission – Side View** 

Test Mode: Downloading:

Radiated Emission Front View (Below 1GHz)

**Radiated Emission Rear View (Below 1GHz)** 

Radiated Emission Front View – (Above 1GHz)