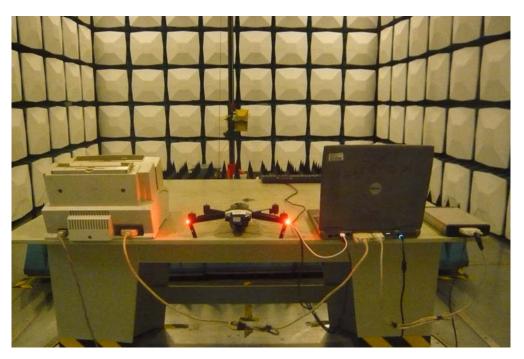

**Conducted Emission - Front View** 

**Conducted Emission – Side View** 

Test Mode: Downloading:

Radiated Emission Front View (Below 1GHz)

**Radiated Emission Rear View (Below 1GHz)** 

Radiated Emission Front View – (Above 1GHz)