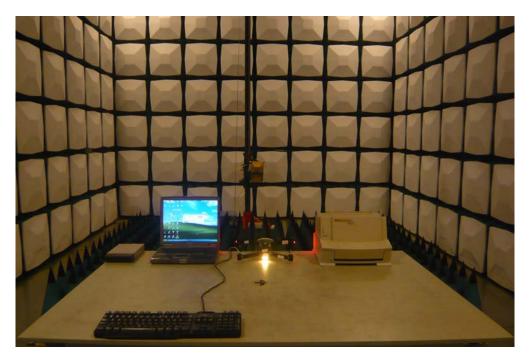

**Conducted Emission - Front View** 

**Conducted Emission – Side View** 

Test Mode: Downloading:

Radiated Emission Front View (Below 1GHz)

**Radiated Emission Rear View (Below 1GHz)** 

Radiated Emission Front View – (Above 1GHz)