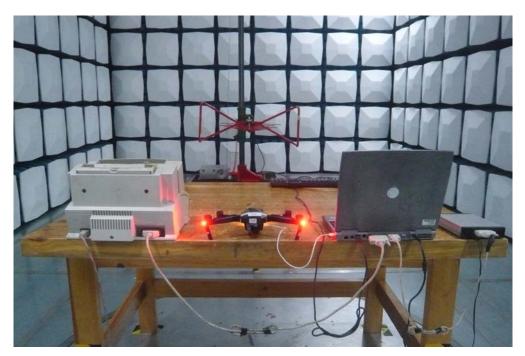

**Conducted Emission - Front View** 

**Conducted Emission – Side View** 

Test Mode: Downloading:

Radiated Emission Front View (Below 1GHz)

**Radiated Emission Rear View (Below 1GHz)** 

Radiated Emission Front View – (Above 1GHz)