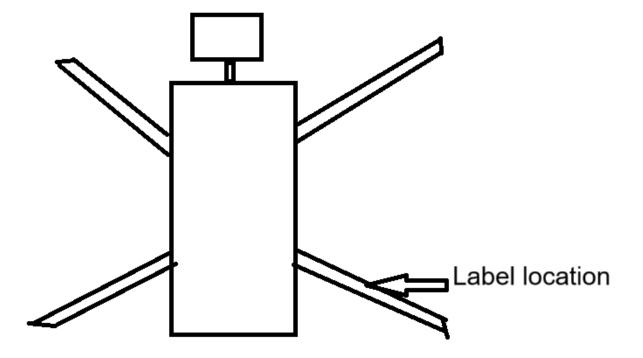

Permanent adhesive type is used to fix the label ,so the the label drawing isn't removed easily.