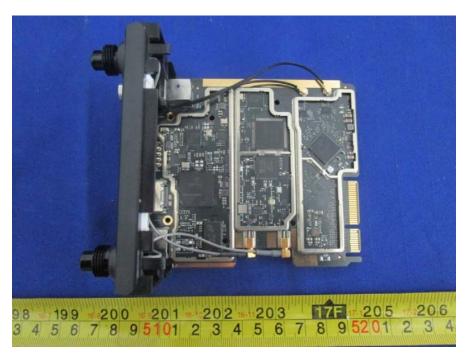

# **EXHIBIT C - EUT INTERNAL PHOTOGRAPHS**

#### **EUT – Uncover View**



#### **EUT – Uncover View**



## **EUT – Uncover View**



**EUT – Uncover View** 



#### **EUT – Screen Top View**



**EUT – Screen Bottom View** 



### **EUT – Uncover View**



EUT – Board 1 Top View



### **EUT – Board 1 Top Unshielded View**



**EUT – Board 1 Bottom View** 



EUT – Board 2 Top View



EUT – Board 2 Bottom View



#### EUT – Board 3 Top View



EUT – Board 3 Bottom View



#### EUT – Board 4 Top View



**EUT – Board 4 Bottom View** 



### EUT – Board 5 Top View



EUT – Board 5 Bottom View



### EUT – Board 6 Top View



EUT – Board 6 Bottom View



#### EUT – Board 7 Top View



EUT – Board 7 Bottom View



#### **EUT – RF Board Top View**



**EUT – RF Board Top Unshielded View** 



### **EUT – RF Board Bottom View**



EUT – RF Board Bottom Unshielded View



### EUT – 10M Module View



**EUT – LB Module View** 







EUT – Antenna Case Cover Removed 1 View

EUT – Antenna Case Cover Removed 2 View







EUT – Antenna Mainboard Bottom View