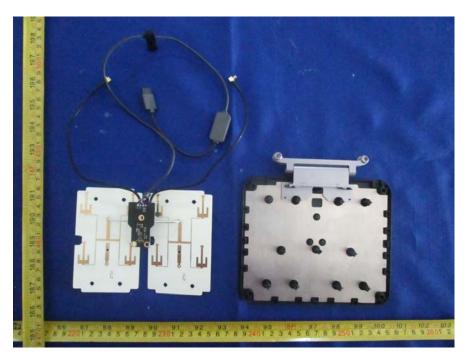

### EUT – 10M Module View

**EUT – LB Module View** 

EUT – Antenna Case Cover Removed 1 View

EUT – Antenna Case Cover Removed 2 View

EUT – Antenna Mainboard Bottom View