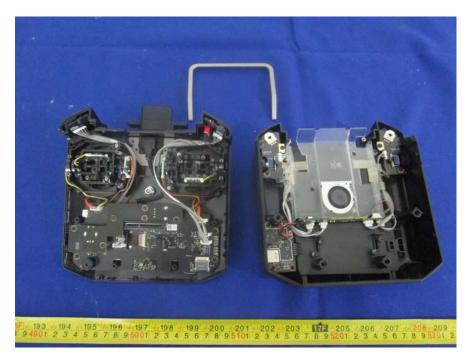

# **EXHIBIT C - EUT INTERNAL PHOTOGRAPHS**

#### **EUT – Uncover View**



#### **EUT – Uncover View**



## **EUT – Uncover View**



**EUT – Uncover View** 



#### **EUT – Screen Top View**



**EUT – Screen Bottom View** 



### **EUT – Uncover View**



EUT – Board 1 Top View



### **EUT – Board 1 Top Unshielded View**



**EUT – Board 1 Bottom View** 



EUT – Board 2 Top View



EUT – Board 2 Bottom View



#### EUT – Board 3 Top View



EUT – Board 3 Bottom View



#### EUT – Board 4 Top View



**EUT – Board 4 Bottom View** 



### EUT – Board 5 Top View



EUT – Board 5 Bottom View



### EUT – Board 6 Top View



EUT – Board 6 Bottom View



#### EUT – Board 7 Top View



EUT – Board 7 Bottom View



#### **EUT – RF Board Top View**



**EUT – RF Board Top Unshielded View** 



### **EUT – RF Board Bottom View**



EUT – RF Board Bottom Unshielded View



### EUT – 10M Module View



**EUT – LB Module View**