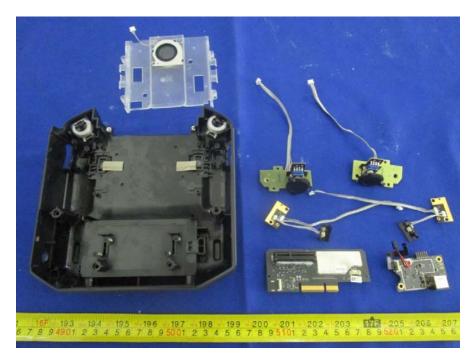

# **EXHIBIT C - EUT INTERNAL PHOTOGRAPHS**

#### **EUT – Uncover View**



#### **EUT – Uncover View**



## **EUT – Uncover View**



**EUT – Uncover View** 



#### **EUT – Screen Top View**



**EUT – Screen Bottom View** 



### **EUT – Uncover View**



EUT – Board 1 Top View



### **EUT – Board 1 Top Unshielded View**



**EUT – Board 1 Bottom View** 



EUT – Board 2 Top View



EUT – Board 2 Bottom View



#### EUT – Board 3 Top View



EUT – Board 3 Bottom View



#### EUT – Board 4 Top View



**EUT – Board 4 Bottom View** 



### EUT – Board 5 Top View



EUT – Board 5 Bottom View



### EUT – Board 6 Top View



EUT – Board 6 Bottom View



#### EUT – Board 7 Top View



EUT – Board 7 Bottom View



#### **EUT – RF Board Top View**



**EUT – RF Board Top Unshielded View** 



### **EUT – RF Board Bottom View**



EUT – RF Board Bottom Unshielded View



### EUT – 10M Module View



**EUT – LB Module View** 







EUT – Antenna Case Cover Removed 1 View

EUT – Antenna Case Cover Removed 2 View







EUT – Antenna Mainboard Bot