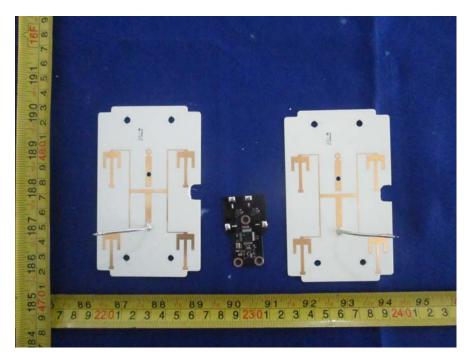

### EUT – 10M Module View

**EUT – LB Module View** 

EUT – Antenna Case Cover Removed 1 View

EUT – Antenna Case Cover Removed 2 View

EUT – Antenna Mainboard Bottom View