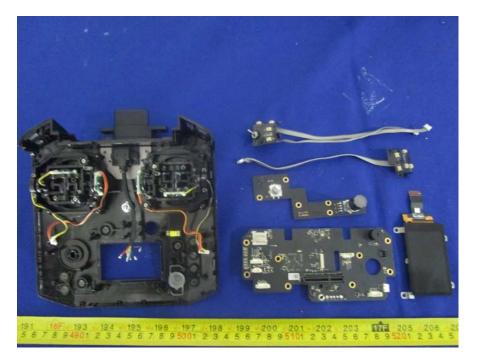

# **EXHIBIT C - EUT INTERNAL PHOTOGRAPHS**

#### **EUT – Uncover View**



#### **EUT – Uncover View**



## **EUT – Uncover View**



**EUT – Uncover View** 



#### **EUT – Screen Top View**



**EUT – Screen Bottom View** 



### **EUT – Uncover View**



EUT – Board 1 Top View



### **EUT – Board 1 Top Unshielded View**



**EUT – Board 1 Bottom View** 



EUT – Board 2 Top View



EUT – Board 2 Bottom View



#### EUT – Board 3 Top View



EUT – Board 3 Bottom View



#### EUT – Board 4 Top View



**EUT – Board 4 Bottom View** 



### EUT – Board 5 Top View



EUT – Board 5 Bottom View



### EUT – Board 6 Top View



EUT – Board 6 Bottom View



#### EUT – Board 7 Top View



EUT – Board 7 Bottom View



#### **EUT – RF Board Top View**



**EUT – RF Board Top Unshielded View** 



### **EUT – RF Board Bottom View**



EUT – RF Board Bottom Unshielded View



### EUT – 10M Module View



**EUT – LB Module View** 







EUT – Antenna Case