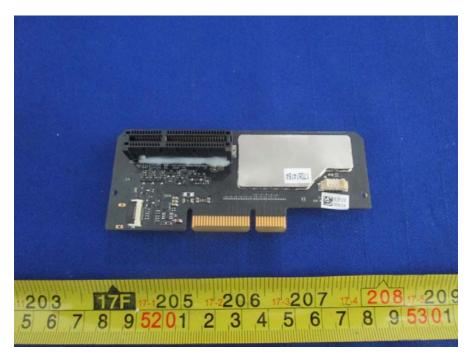

### **EUT – Board 1 Top Unshielded View**

**EUT – Board 1 Bottom View** 

EUT – Board 2 Top View

EUT – Board 2 Bottom View