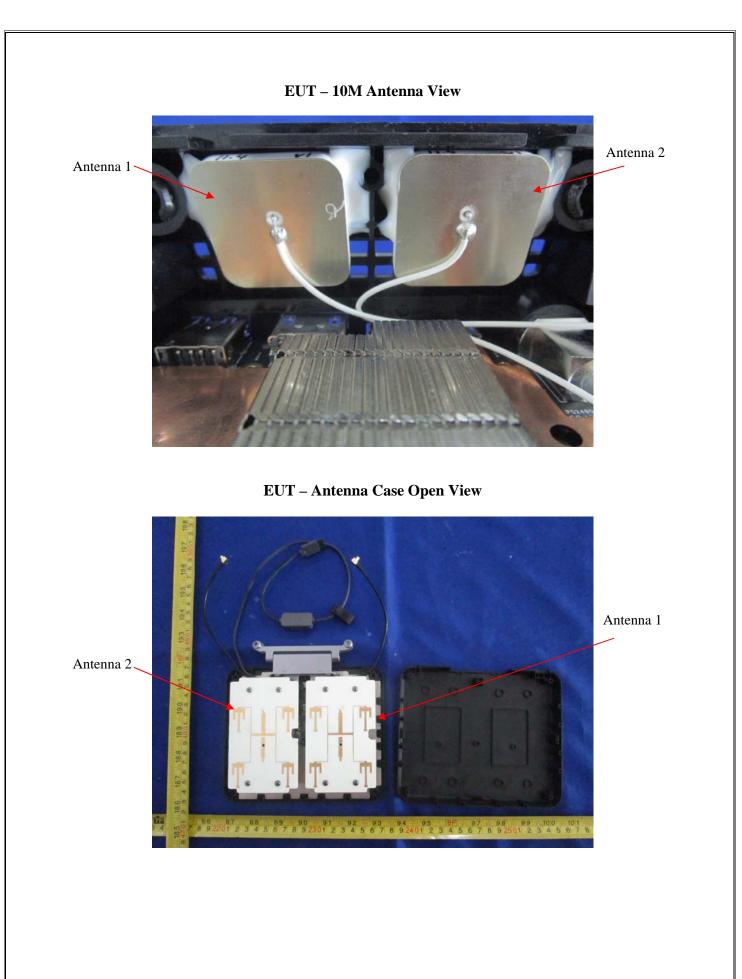

### EUT – 10M Module View

**EUT – LB Module View** 

EUT – Antenna Case Cover Removed 1 View

EUT – Antenna Case Cover Removed 2 View

EUT – Antenna Mainboard Bottom View