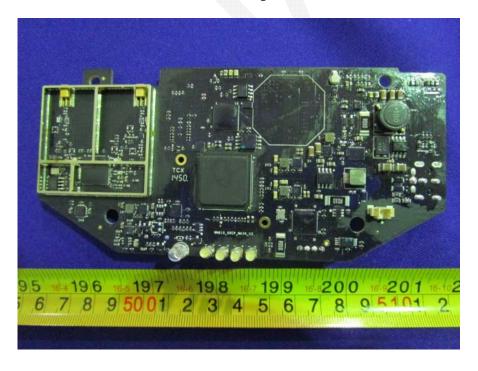

## **EXHIBIT C - EUT INTERNAL PHOTOGRAPHS**

Model: GL300A

**EUT – Uncover View** 

**EUT – Uncover View** 

**EUT – Uncover View** 

**EUT – Uncover View** 

**EUT – Main Board Top View** 

**EUT – Main Board Top Uncover View** 