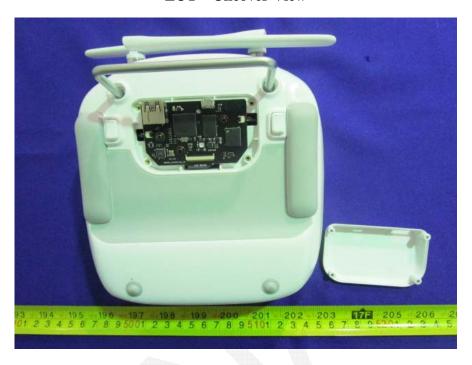

## **EXHIBIT C - EUT INTERNAL PHOTOGRAPHS**

Model: GL300A

**EUT – Uncover View** 

**EUT – Uncover View** 

**EUT – Uncover View** 

**EUT – Uncover View** 

**EUT – Main Board Top View** 

**EUT – Main Board Top Uncover View** 