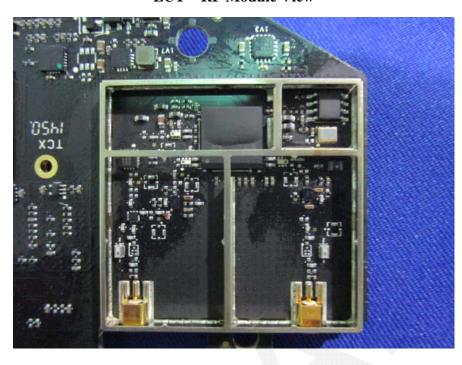

**EUT – Main Board Bottom View** 

**EUT – Main Chip View** 

**EUT – RF Module View** 

**EUT – Control Board Top View** 

**EUT – Control Board Bottom View** 

**EUT – Battery Top View** 

**EUT – Battery Bottom View** 