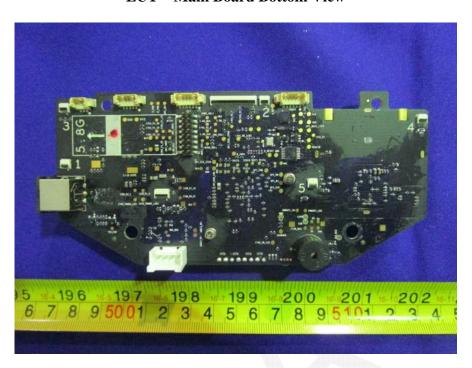

**EUT – Main Board Bottom View** 

**EUT – Main Chip View** 

**EUT – RF Module View** 

**EUT – Control Board Top View** 

**EUT – Control Board Bottom View** 

**EUT – Battery Top View** 

**EUT – Battery Bottom View** 