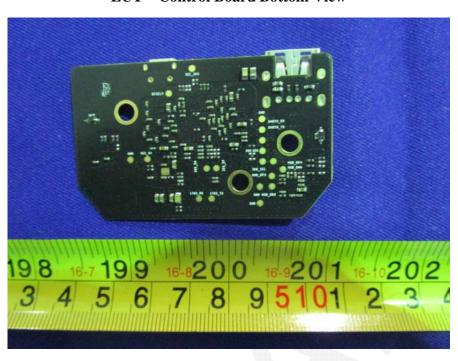

**EUT – Main Board Bottom View** 

**EUT – Main Chip View** 

**EUT – RF Module View** 

**EUT – Control Board Top View** 

**EUT – Control Board Bottom View** 

**EUT – Battery Top View** 

**EUT – Battery Bottom View** 