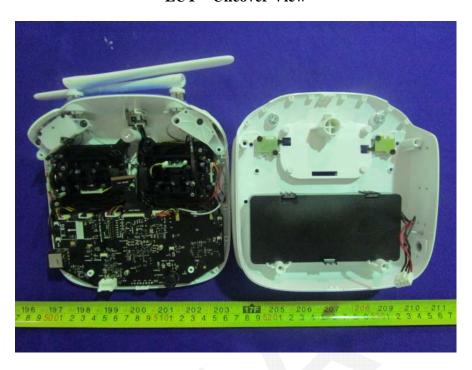

## **EXHIBIT C - EUT INTERNAL PHOTOGRAPHS**

Model: GL300A

**EUT – Uncover View** 

**EUT – Uncover View** 

**EUT – Uncover View** 

**EUT – Uncover View** 

**EUT – Main Board Top View** 

**EUT – Main Board Top Uncover View** 