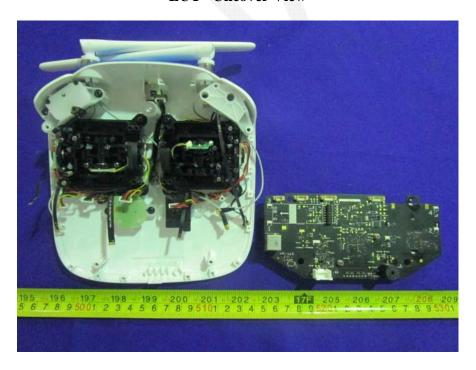

## **EXHIBIT C - EUT INTERNAL PHOTOGRAPHS**

Model: GL300A

**EUT – Uncover View** 

**EUT – Uncover View** 

**EUT – Uncover View** 

**EUT – Uncover View** 

**EUT – Main Board Top View** 

**EUT – Main Board Top Uncover View** 

**EUT – Main Board Bottom View** 

**EUT – Main Chip View** 

**EUT – RF Module View** 

**EUT – Control Board Top View** 

**EUT – Control Board Bottom View** 

**EUT – Battery Top View** 

**EUT – Battery Bottom View** 