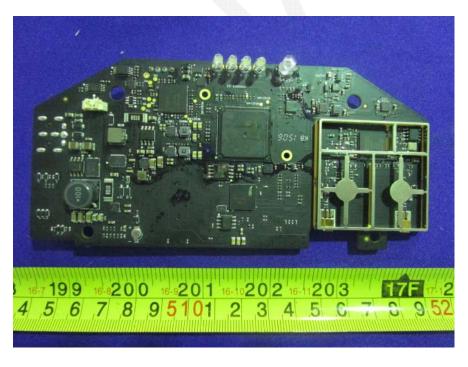

## **EXHIBIT C - EUT INTERNAL PHOTOGRAPHS**

Model: GL300A

**EUT – Uncover View** 

**EUT – Uncover View** 

**EUT – Uncover View** 

**EUT – Uncover View** 

**EUT – Main Board Top View** 

**EUT – Main Board Top Uncover View** 