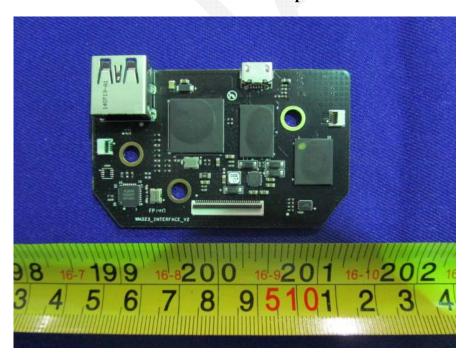

**EUT – Main Board Bottom View** 

**EUT – Main Chip View** 

**EUT – RF Module View** 

**EUT – Control Board Top View** 

**EUT – Control Board Bottom View** 

**EUT – Battery Top View** 

**EUT – Battery Bottom View** 