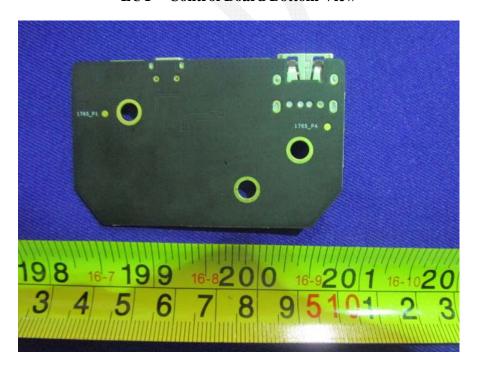

**EUT – Antenna View** 

Model: GL300B

**EUT – Uncover View** 

**EUT –Uncover View** 

**EUT – Control Board Top View** 

**EUT – Control Board Bottom View** 