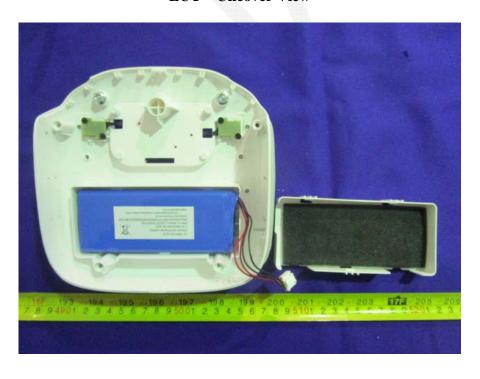

**EUT – Main Board Bottom View** 

**EUT – Main Chip View** 

**EUT – RF Module View** 

**EUT – Control Board Top View** 

**EUT – Control Board Bottom View** 

**EUT – Battery Top View** 

**EUT – Battery Bottom View** 