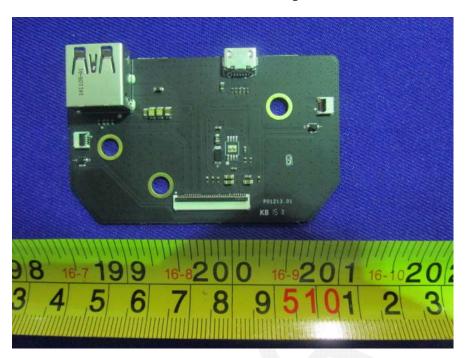

**EUT – Antenna View** 

Model: GL300B

**EUT – Uncover View** 

**EUT –Uncover View** 

**EUT – Control Board Top View** 

**EUT – Control Board Bottom View** 