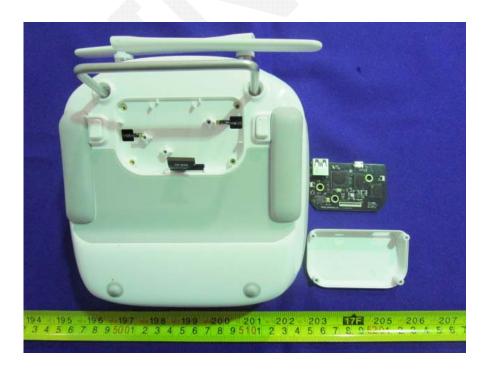

## **EXHIBIT C - EUT INTERNAL PHOTOGRAPHS**

Model: GL300A

**EUT – Uncover View** 

**EUT – Uncover View** 

**EUT – Uncover View** 

**EUT – Uncover View** 

**EUT – Main Board Top View** 

**EUT – Main Board Top Uncover View** 