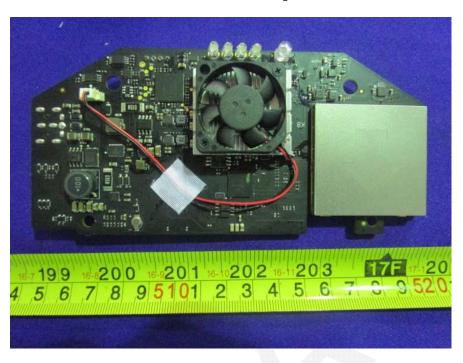

## **EXHIBIT C - EUT INTERNAL PHOTOGRAPHS**

Model: GL300A

**EUT – Uncover View** 

**EUT – Uncover View** 

**EUT – Uncover View** 

**EUT – Uncover View** 

**EUT – Main Board Top View** 

**EUT – Main Board Top Uncover View** 