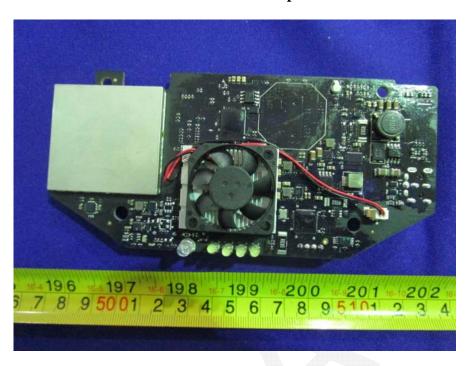

## **EXHIBIT C - EUT INTERNAL PHOTOGRAPHS**

Model: GL300A

**EUT – Uncover View** 

**EUT – Uncover View** 

**EUT – Uncover View** 

**EUT – Uncover View** 

**EUT – Main Board Top View** 

**EUT – Main Board Top Uncover View** 