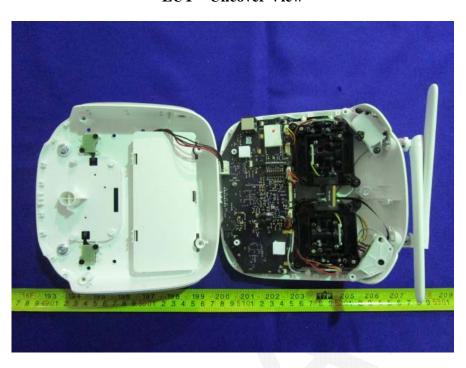

## **EXHIBIT C - EUT INTERNAL PHOTOGRAPHS**

Model: GL300A

**EUT – Uncover View** 

**EUT – Uncover View** 

**EUT – Uncover View** 

**EUT – Uncover View** 

**EUT – Main Board Top View** 

**EUT – Main Board Top Uncover View** 