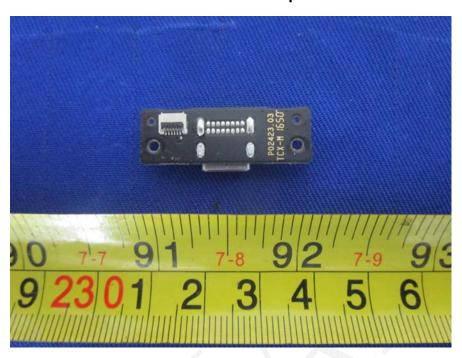

## **EUT- Uncover View**

**EUT- Uncover View** 

**EUT- GPS Board Top View** 

**EUT- GPS Board Bottom View** 

**EUT- GPS Board Top Unshielded View** 

**EUT- GPS Antenna View** 

**EUT- USB Board Top View** 

**EUT- USB Board Bottom View** 