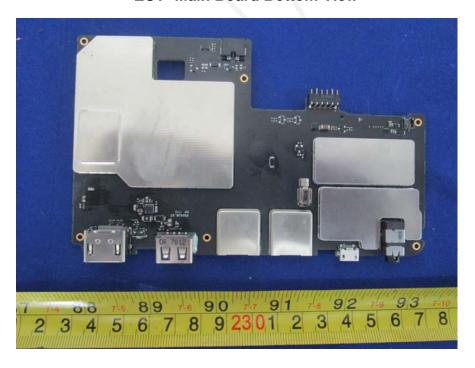

## **EXHIBIT B - EUT INTERNAL PHOTOGRAPHS**

## **EUT- Uncover View**



**EUT- Uncover View** 



**EUT- GPS Board Top View** 



**EUT- GPS Board Bottom View** 



**EUT- GPS Board Top Unshielded View** 



**EUT- GPS Antenna View** 



**EUT- USB Board Top View** 



**EUT- USB Board Bottom View** 



**EUT- Main Board Top View** 



**EUT- Main Board Bottom View** 



## **EUT-Main Board Top Unshielded View**



**EUT- Main Board Bottom Unshielded View** 



**EUT- Wifi Antenna Port View** 



**EUT- Wifi Chip View** 



**EUT- Wifi Antenna View** 



**EUT- Battery-1 Top View** 



**EUT- Battery-1 Bottom View** 



**EUT- Battery-1 Label View** 



**EUT- Battery-2 Top View** 



**EUT- Battery-2 Bottom View** 



## **EUT- Battery-2 Label View**