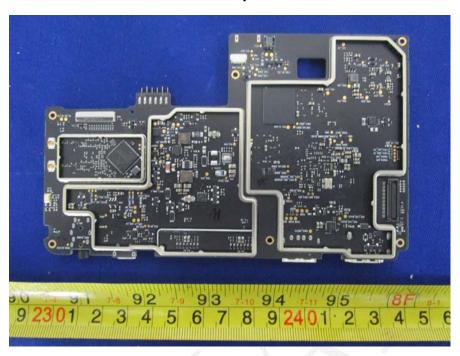

## **EUT-Main Board Top Unshielded View**

**EUT- Main Board Bottom Unshielded View** 

**EUT- Wifi Antenna Port View** 

**EUT- Wifi Chip View** 

**EUT- Wifi Antenna View** 

**EUT- Battery-1 Top View** 

**EUT- Battery-1 Bottom View** 