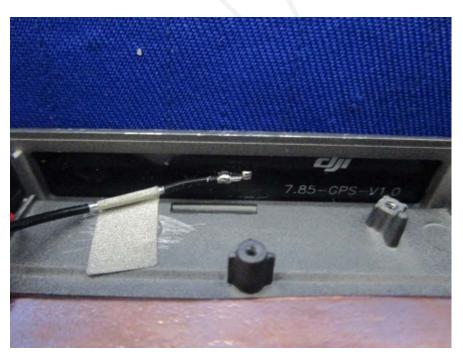

## **EUT- Uncover View**

**EUT- Uncover View** 

**EUT- GPS Board Top View** 

**EUT- GPS Board Bottom View** 

**EUT- GPS Board Top Unshielded View** 

**EUT- GPS Antenna View** 

**EUT- USB Board Top View** 

**EUT- USB Board Bottom View** 