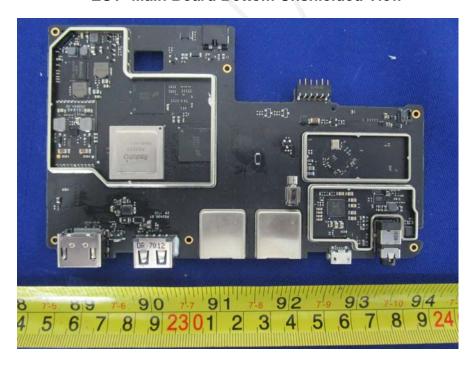

## **EUT-Main Board Top Unshielded View**

**EUT- Main Board Bottom Unshielded View** 

**EUT- Wifi Antenna Port View** 

**EUT- Wifi Chip View** 

**EUT- Wifi Antenna View** 

**EUT- Battery-1 Top View** 

**EUT- Battery-1 Bottom View** 