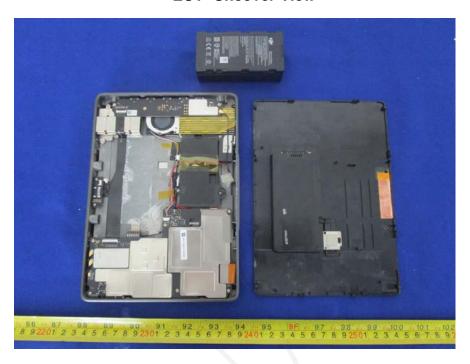

## **EUT- Uncover View**

**EUT- Uncover View** 

**EUT- GPS Board Top View** 

**EUT- GPS Board Bottom View** 

**EUT- GPS Board Top Unshielded View** 

**EUT- GPS Antenna View** 

**EUT- USB Board Top View** 

**EUT- USB Board Bottom View** 