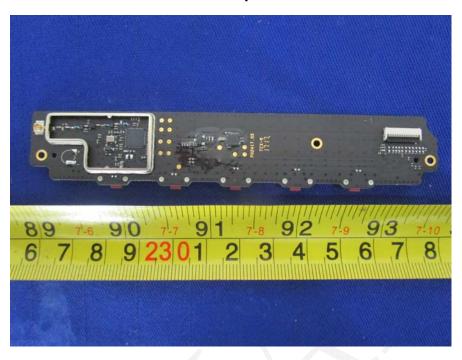

## **EUT- Uncover View**

**EUT- Uncover View** 

**EUT- GPS Board Top View** 

**EUT- GPS Board Bottom View** 

**EUT- GPS Board Top Unshielded View** 

**EUT- GPS Antenna View** 

**EUT- USB Board Top View** 

**EUT- USB Board Bottom View** 

**EUT- Main Board Top View** 

**EUT- Main Board Bottom View** 