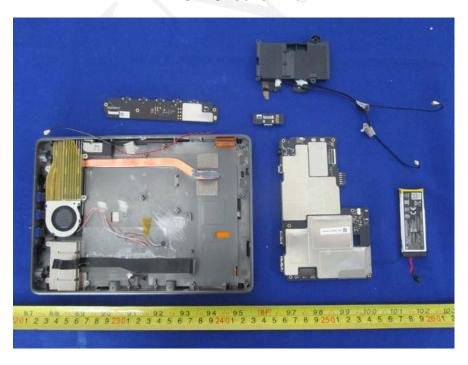

**EUT- Main Board Top View** 

**EUT- Main Board Bottom View** 

## **EUT-Main Board Top Unshielded View**

**EUT- Main Board Bottom Unshielded View** 

**EUT- Wifi Antenna Port View** 

**EUT- Wifi Chip View** 

**EUT- Wifi Antenna View** 

**EUT- Battery-1 Top View** 

**EUT- Battery-1 Bottom View** 