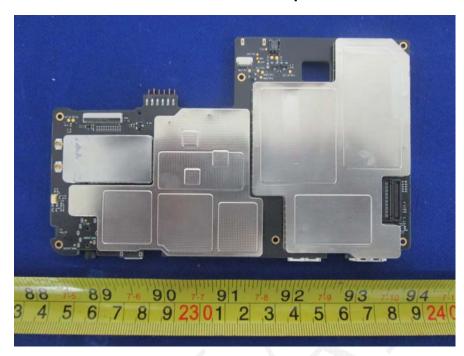

## **EXHIBIT B - EUT INTERNAL PHOTOGRAPHS**

## **EUT- Uncover View**



**EUT- Uncover View** 



**EUT- GPS Board Top View** 



**EUT- GPS Board Bottom View** 



**EUT- GPS Board Top Unshielded View** 



**EUT- GPS Antenna View** 



**EUT- USB Board Top View** 



**EUT- USB Board Bottom View** 



**EUT- Main Board Top View** 



**EUT- Main Board Bottom View** 



## **EUT-Main Board Top Unshielded View**



**EUT- Main Board Bottom Unshielded View** 



**EUT- Wifi Antenna Port View** 



**EUT- Wifi Chip View** 



**EUT- Wifi Antenna View** 



**EUT- Battery-1 Top View** 



**EUT- Battery-1 Bottom View** 



**EUT- Battery-1 Label View** 



**EUT- Battery-2 Top View** 



**EUT- Battery-2 Bottom View** 



## **EUT- Battery-2 Label View**