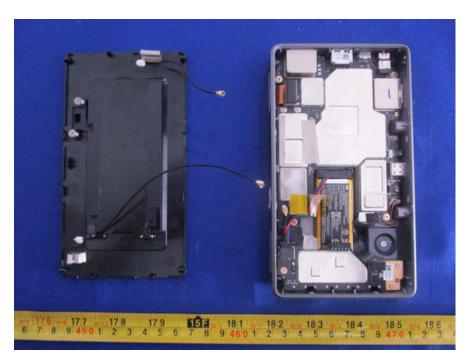

## **EXHIBIT C - EUT INTERNAL PHOTOGRAPHS**

**EUT – Uncover View** 

**EUT – Main Board Top View** 