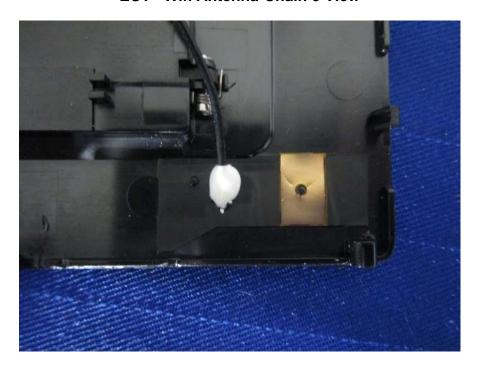

**EUT –Board Bottom Unshielded View** 

**EUT –RF Module View** 

**EUT –GPS Module View** 

**EUT –Wifi Antenna-Chain 1 View** 

**EUT –Wifi Antenna-Chain 0 View** 

**EUT – GPS Antenna View** 