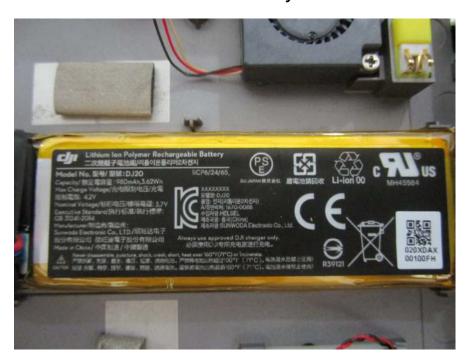

## **EXHIBIT C - EUT INTERNAL PHOTOGRAPHS**

**EUT – Uncover View** 



**EUT – Main Board Top View** 



## **EUT – Main Board Top Unshielded View**



**EUT – Main Board Bottom View** 



**EUT – Main Board Bottom Unshielded View** 



**EUT – Board Top View** 



**EUT – Board Top Unshielded View** 



**EUT – Board Bottom View** 



**EUT –Board Bottom Unshielded View** 



**EUT –RF Module View** 



**EUT –GPS Module View** 



**EUT –Wifi Antenna-Chain 1 View** 



**EUT –Wifi Antenna-Chain 0 View** 



**EUT – GPS Antenna View** 



## **EUT –Internal Battery View**



**EUT –External Battery Top View** 



## **EUT –External Battery Bottom View**



**EUT –External Battery Label View**