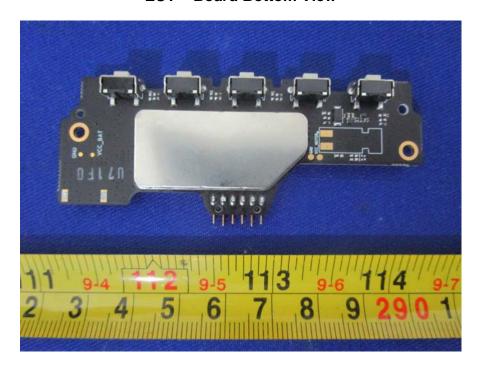

**EUT –Board Bottom Unshielded View** 

**EUT –RF Module View** 

**EUT –GPS Module View** 

**EUT –Wifi Antenna-Chain 1 View** 

**EUT –Wifi Antenna-Chain 0 View** 

**EUT – GPS Antenna View** 