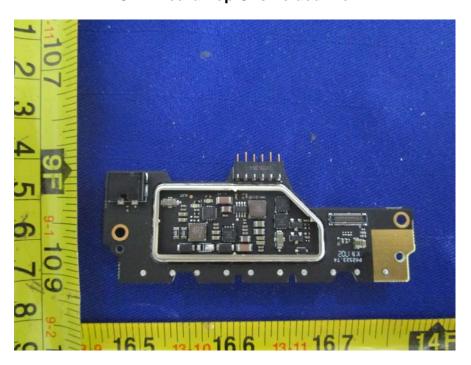

## **EUT – Main Board Top Unshielded View**

**EUT – Main Board Bottom View** 

**EUT – Main Board Bottom Unshielded View** 

**EUT – Board Top View** 

**EUT – Board Top Unshielded View** 

**EUT – Board Bottom View** 

**EUT –Board Bottom Unshielded View** 

**EUT –RF Module View** 

**EUT –GPS Module View** 

**EUT –Wifi Antenna-Chain 1 View** 

**EUT –Wifi Antenna-Chain 0 View** 

**EUT – GPS Antenna View** 