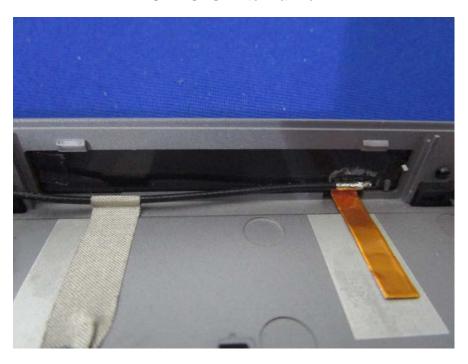

**EUT –Board Bottom Unshielded View** 

**EUT –RF Module View** 

**EUT –GPS Module View** 

**EUT –Wifi Antenna-Chain 1 View** 

**EUT –Wifi Antenna-Chain 0 View** 

**EUT – GPS Antenna View** 