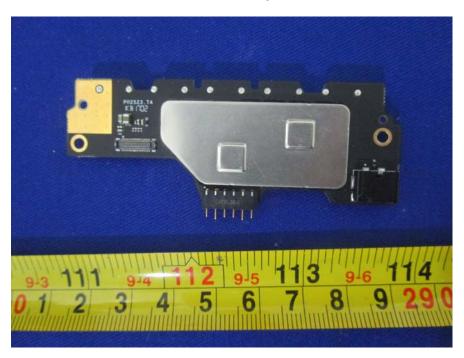

## **EUT – Main Board Top Unshielded View**

**EUT – Main Board Bottom View** 

**EUT – Main Board Bottom Unshielded View** 

**EUT – Board Top View** 

**EUT – Board Top Unshielded View** 

**EUT – Board Bottom View** 