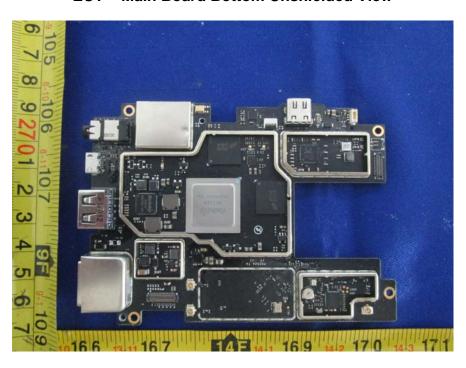

## **EUT – Main Board Top Unshielded View**

**EUT – Main Board Bottom View** 

**EUT – Main Board Bottom Unshielded View** 

**EUT – Board Top View** 

**EUT – Board Top Unshielded View** 

**EUT – Board Bottom View** 