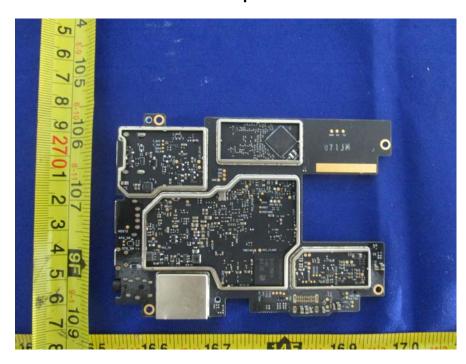

## **EUT – Main Board Top Unshielded View**

**EUT – Main Board Bottom View** 

**EUT – Main Board Bottom Unshielded View** 

**EUT – Board Top View** 

**EUT – Board Top Unshielded View** 

**EUT – Board Bottom View** 