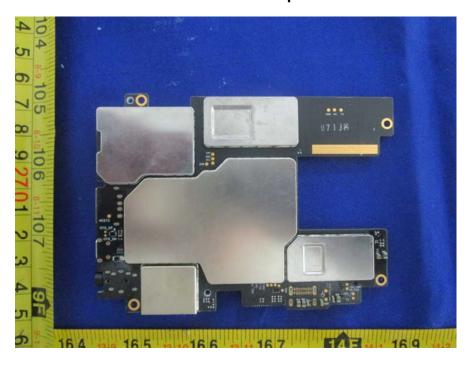

## **EXHIBIT C - EUT INTERNAL PHOTOGRAPHS**

**EUT – Uncover View** 

**EUT – Main Board Top View** 