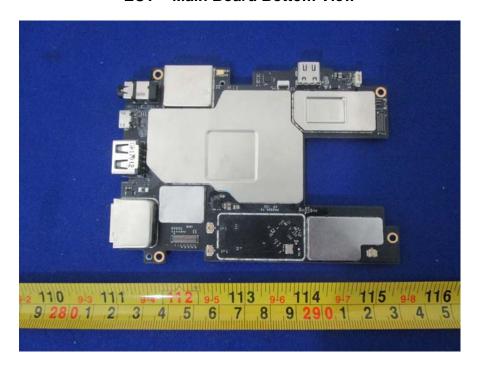

## **EUT – Main Board Top Unshielded View**

**EUT – Main Board Bottom View** 

**EUT – Main Board Bottom Unshielded View** 

**EUT – Board Top View** 

**EUT – Board Top Unshielded View** 

**EUT – Board Bottom View** 