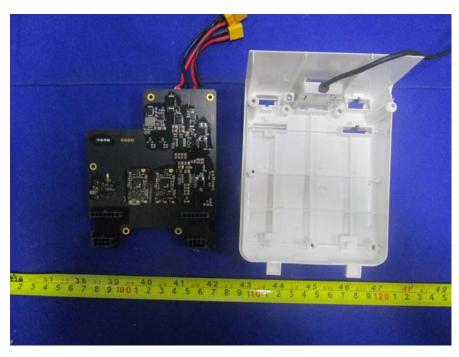

# **EXHIBIT C - EUT INTERNAL PHOTOGRAPHS**

**EUT- Uncover View** 

**EUT- Uncover View** 

**EUT- Board-1 Top View** 