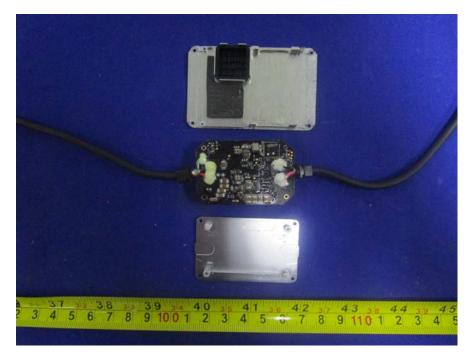

### **EUT- Board-2 Bottom Unshielded View**

**EUT- Board-3 Top View** 

EUT- Board-3 Bottom View

**EUT- Board-3 Bottom Unshielded View** 

**EUT- Uncover View** 

**EUT- Board-4 Top View** 

**EUT- Board-4 Bottom View** 