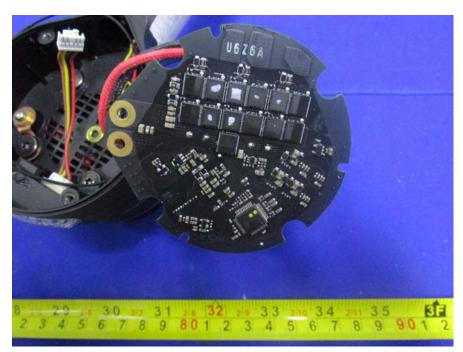

#### **EUT- Board-1 Bottom View**

**EUT- GPS Module-1 View** 

**EUT- Uncover View** 

**EUT-Board-2 Top View** 