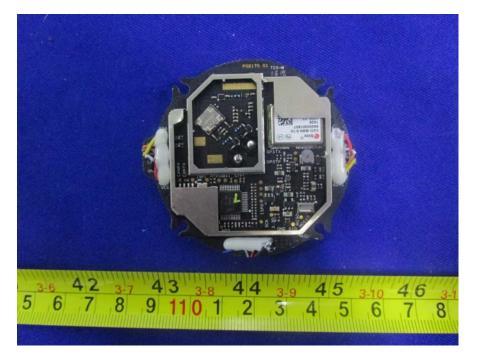

#### **EUT- Board-1 Bottom View**

**EUT- GPS Module-1 View** 

**EUT- Uncover View** 

**EUT-Board-2 Top View** 