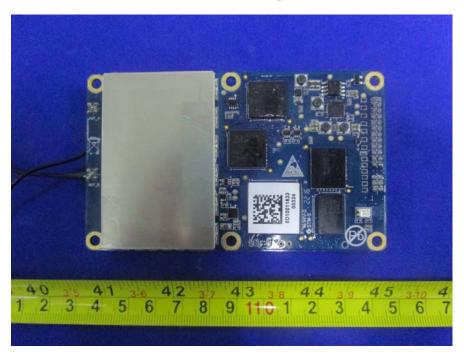

### **EUT- Board-2 Bottom Unshielded View**

**EUT- Board-3 Top View** 

EUT- Board-3 Bottom View

**EUT- Board-3 Bottom Unshielded View** 

**EUT- Uncover View** 

**EUT- Board-4 Top View** 

**EUT- Board-4 Bottom View** 