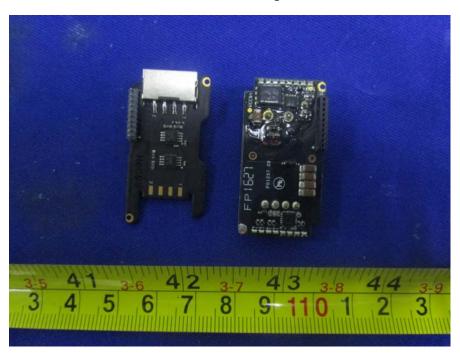

#### **EUT- Board-1 Bottom View**

**EUT- GPS Module-1 View** 

**EUT- Uncover View** 

**EUT-Board-2 Top View** 