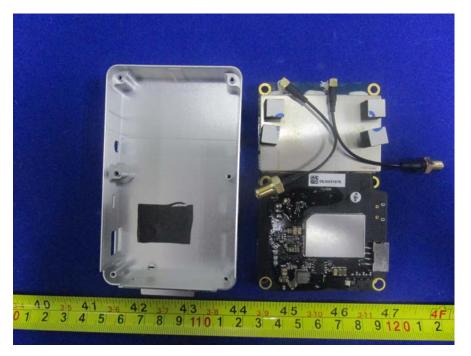

#### **EUT- Board-1 Bottom View**

**EUT- GPS Module-1 View** 

**EUT- Uncover View** 

**EUT-Board-2 Top View** 