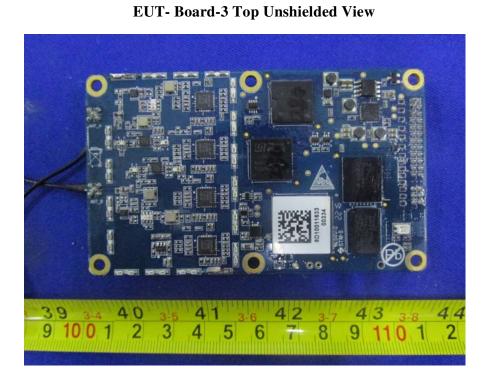

### **EUT- Board-2 Bottom Unshielded View**

**EUT- Board-3 Top View** 

EUT- Board-3 Bottom View

**EUT- Board-3 Bottom Unshielded View** 

**EUT- Uncover View** 

**EUT- Board-4 Top View** 

**EUT- Board-4 Bottom View** 