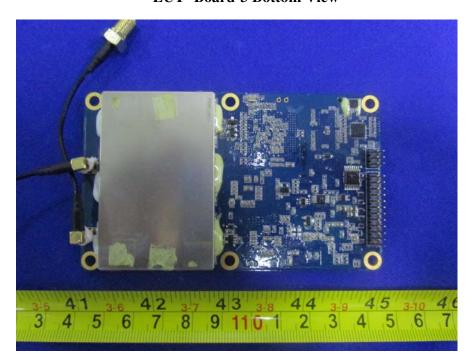

### **EUT- Board-2 Bottom Unshielded View**

**EUT- Board-3 Top View** 

EUT- Board-3 Bottom View

**EUT- Board-3 Bottom Unshielded View** 

**EUT- Uncover View** 

**EUT- Board-4 Top View** 

**EUT- Board-4 Bottom View** 