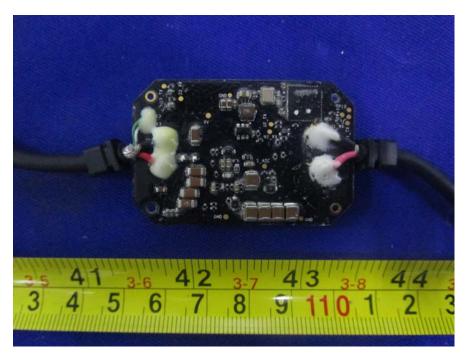

# **EXHIBIT C - EUT INTERNAL PHOTOGRAPHS**

**EUT- Uncover View** 

**EUT- Uncover View** 

**EUT- Board-1 Top View** 