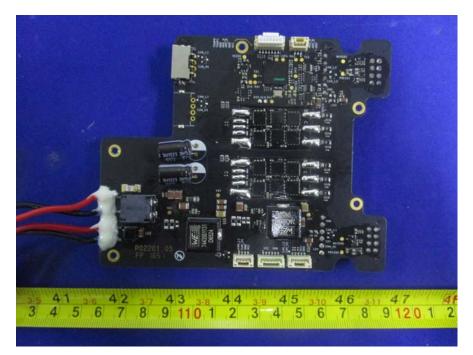

ard-1 Top View** 



#### **EUT- Board-1 Bottom View**



**EUT- GPS Module-1 View** 





**EUT- Uncover View** 





**EUT-Board-2 Top View** 



## EUT- Board-2 Top Unshielded View



**EUT- Board-2 Bottom View** 



### **EUT- Board-2 Bottom Unshielded View**



**EUT- Board-3 Top View** 





EUT- Board-3 Bottom View





**EUT- Board-3 Bottom Unshielded View** 

**EUT- Uncover View** 





**EUT- Board-4 Top View** 



**EUT- Board-4 Bottom View** 



**EUT- Uncover View** 



## EUT- Board-5 Top View



**EUT- Board-5 Bottom View** 





**EUT- Board-6 Top View** 



**EUT- Board-6 Bottom View** 



EUT- GPS Module-2 Top View



## EUT- GPS Module-2 Top Unshielded View



**EUT-GPS Module-2 Bottom and Antenna View** 





**EUT- Board-7 Top View** 



**EUT- Board-7 Bottom View** 



EUT- Board-8 Top View



#### **EUT- Board-8 Bottom View**



**EUT- 2.4G Module View** 





**EUT- 2.4G Board Top View** 



### **EUT- 2.4G Board Bottom View**



EUT- 2.4G Antenna View



## **EUT- Battery View**



**EUT- GPS Antenna Top View** 



## **EUT- GPS Antenna Bottom View**



**EUT- Uncover View**