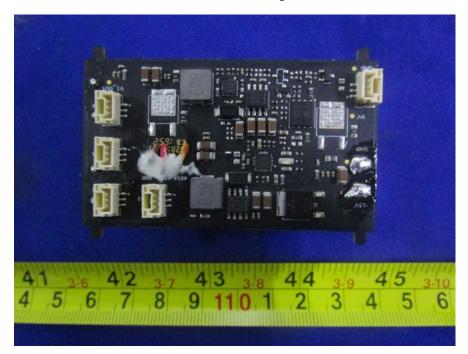

### **EUT- Board-2 Bottom Unshielded View**

**EUT- Board-3 Top View** 

EUT- Board-3 Bottom View

**EUT- Board-3 Bottom Unshielded View** 

**EUT- Uncover View** 

**EUT- Board-4 Top View** 

**EUT- Board-4 Bottom View** 