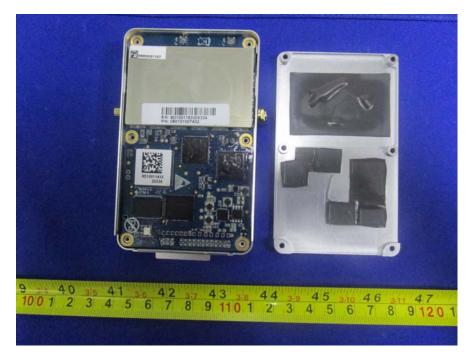

# **EXHIBIT C - EUT INTERNAL PHOTOGRAPHS**

**EUT- Uncover View** 

**EUT- Uncover View** 

**EUT- Board-1 Top View** 