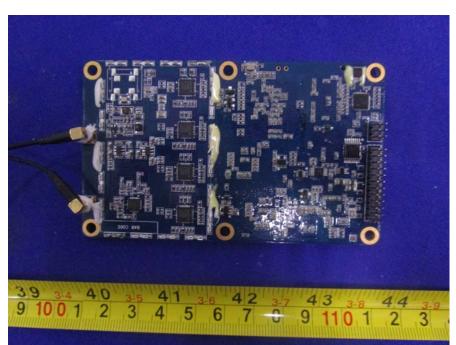

### **EUT- Board-2 Bottom Unshielded View**

**EUT- Board-3 Top View** 

EUT- Board-3 Bottom View

**EUT- Board-3 Bottom Unshielded View** 

**EUT- Uncover View** 

**EUT- Board-4 Top View** 

**EUT- Board-4 Bottom View** 