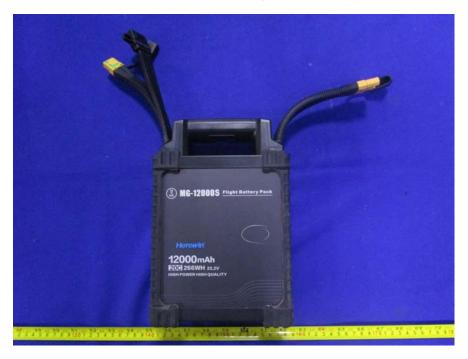

### **EUT- Board-2 Bottom Unshielded View**



**EUT- Board-3 Top View** 





EUT- Board-3 Bottom View





**EUT- Board-3 Bottom Unshielded View** 

**EUT- Uncover View** 





**EUT- Board-4 Top View** 



**EUT- Board-4 Bottom View** 



**EUT- Uncover View** 



## EUT- Board-5 Top View



**EUT- Board-5 Bottom View** 





**EUT- Board-6 Top View** 



**EUT- Board-6 Bottom View** 



EUT- GPS Module-2 Top View



## EUT- GPS Module-2 Top Unshielded View



**EUT-GPS Module-2 Bottom and Antenna View** 





**EUT- Board-7 Top View** 



**EUT- Board-7 Bottom View** 



EUT- Board-8 Top View



#### **EUT- Board-8 Bottom View**



**EUT- 2.4G Module View** 





**EUT- 2.4G Board Top View** 



### **EUT- 2.4G Board Bottom View**



EUT- 2.4G Antenna View



## **EUT- Battery View**



**EUT- GPS Antenna Top View** 



## **EUT- GPS Antenna Bottom View**



**EUT- Uncover View**