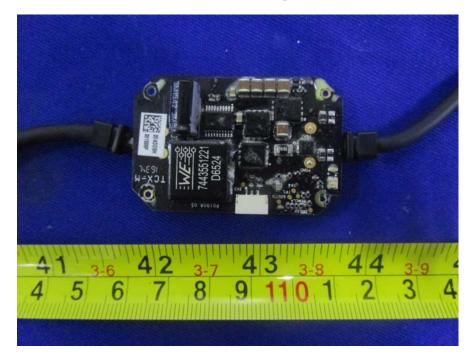

### **EUT- Board-2 Bottom Unshielded View**

**EUT- Board-3 Top View** 

EUT- Board-3 Bottom View

**EUT- Board-3 Bottom Unshielded View** 

**EUT- Uncover View** 

**EUT- Board-4 Top View** 

**EUT- Board-4 Bottom View** 