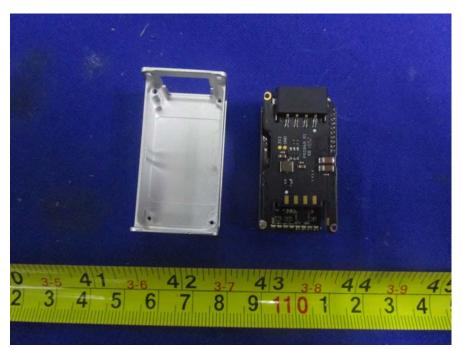

#### **EUT- Board-1 Bottom View**

**EUT- GPS Module-1 View** 

**EUT- Uncover View** 

**EUT-Board-2 Top View** 