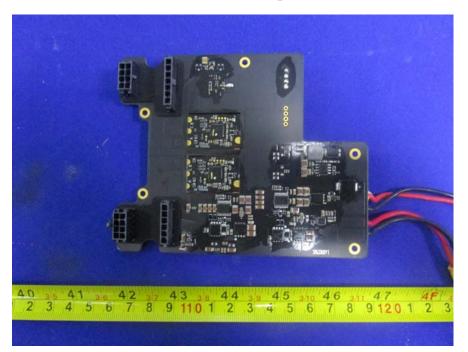

#### **EUT- Board-1 Bottom View**

**EUT- GPS Module-1 View** 

**EUT- Uncover View** 

**EUT-Board-2 Top View** 