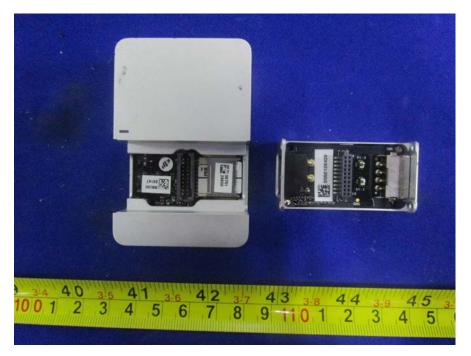

#### **EUT- Board-1 Bottom View**

**EUT- GPS Module-1 View** 

**EUT- Uncover View** 

**EUT-Board-2 Top View** 