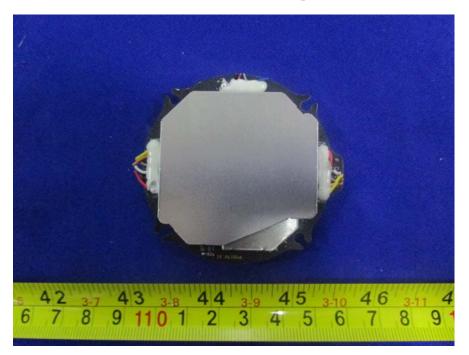

#### **EUT- Board-1 Bottom View**

**EUT- GPS Module-1 View** 

**EUT- Uncover View** 

**EUT-Board-2 Top View** 