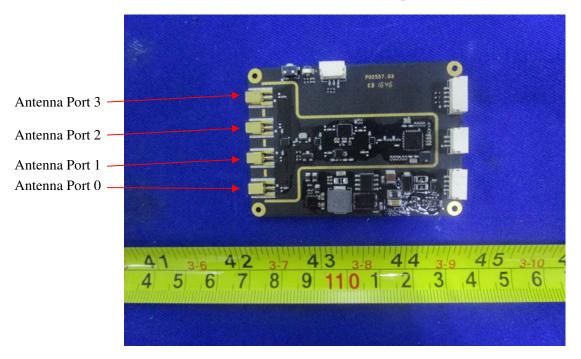

# **EXHIBIT C - EUT INTERNAL PHOTOGRAPHS**

**EUT- Uncover View** 

**EUT- Uncover View** 

**EUT- Board-1 Top View** 