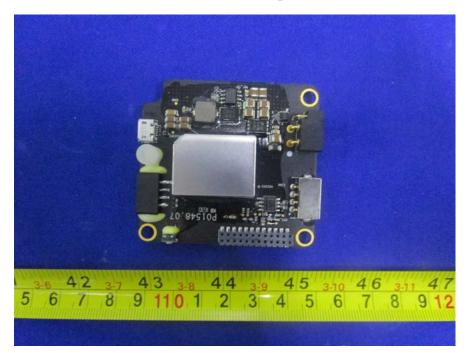

### **EUT- Board-2 Bottom Unshielded View**

**EUT- Board-3 Top View** 

EUT- Board-3 Bottom View

**EUT- Board-3 Bottom Unshielded View** 

**EUT- Uncover View** 

**EUT- Board-4 Top View** 

**EUT- Board-4 Bottom View** 