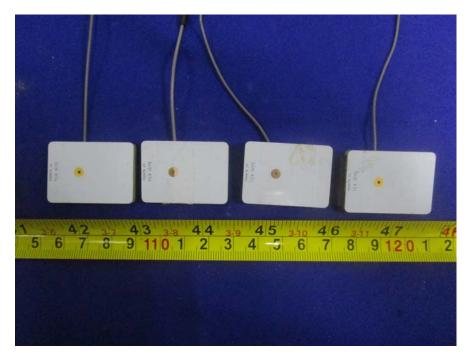

#### **EUT- Board-1 Bottom View**

**EUT- GPS Module-1 View** 

**EUT- Uncover View** 

**EUT-Board-2 Top View** 