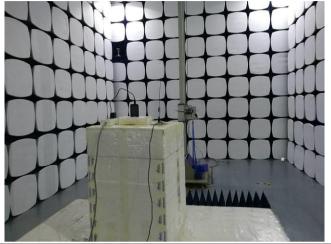

## **GSM/WCDMA:**

Radiated Spurious Emissions Test Setup Below 1GHz

Radiated Spurious Emissions Test Setup Above 1GHz

| Test Report No. | Q200102S012-FCC-E |
|-----------------|-------------------|
| Page            | 3 of 3            |