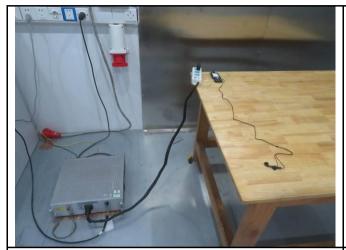

| Test Report No. | Q200102S012-FCC-E |
|-----------------|-------------------|
| Page            | 1 of 3            |

Photograph: Test Setup Photo

EMC:

Conducted Emissions Test Setup - Front View

Conducted Emissions Test Setup - Side View