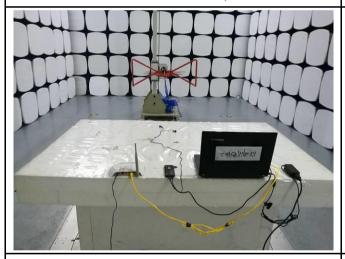

Radiated Emissions Test Setup Below 1GHz

Radiated Emissions Test Setup Above 1GHz

| Test Report No. | Q200102S012-FCC-E |
|-----------------|-------------------|
| Page            | 2 of 3            |