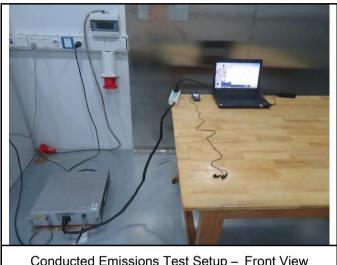

| Test Report No. | Q200102S012-FCC-E |
|-----------------|-------------------|
| Page            | 1 of 3            |

Photograph: Test Setup Photo

EMC:

Conducted Emissions Test Setup - Front View

Conducted Emissions Test Setup - Side View