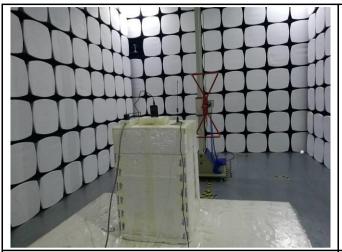

Radiated Emissions Test Setup Below 1GHz

Radiated Emissions Test Setup Above 1GHz

| Test Report No. | Q200102S012-FCC-E |
|-----------------|-------------------|
| Page            | 2 of 3            |