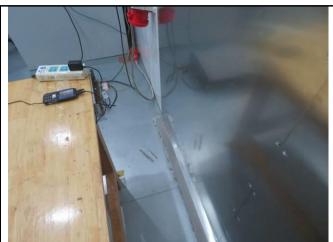

| Test Report No. | Q200102S012-FCC-E |
|-----------------|-------------------|
| Page            | 1 of 3            |

Photograph: Test Setup Photo

EMC:

Conducted Emissions Test Setup - Front View

Conducted Emissions Test Setup - Side View