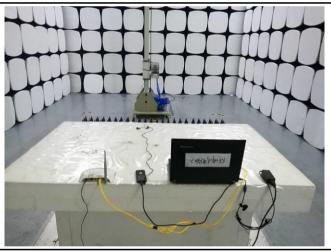

Radiated Emissions Test Setup Below 1GHz

Radiated Emissions Test Setup Above 1GHz

| Test Report No. | Q200102S012-FCC-E |
|-----------------|-------------------|
| Page            | 2 of 3            |