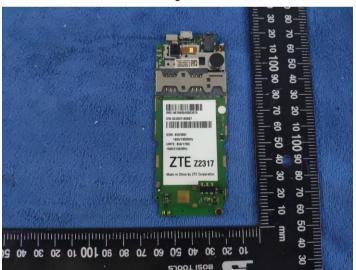

## **EUT Internal Photo**

\$/N:324097180007 **ZTE** Z2317 8 09 04 06 02 01 001 09 08 07 09 03 04 06 02 01 Որովումակումակումակությանությանունության ական

2

| Test Report No. | Q200102S012 |
|-----------------|-------------|
| Page            | 2 of 7      |