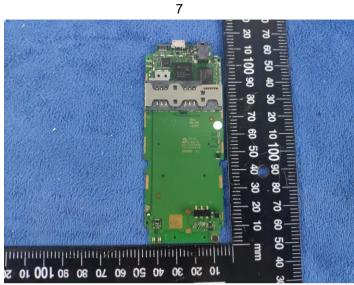

## **EUT Internal Photo**

\$/N:324097180007 **ZTE** Z2317 8 09 04 06 02 01 001 09 08 07 09 03 04 06 02 01 Որովումակումակումակությանությանունության ական

2

| Test Report No. | Q200102S012 |
|-----------------|-------------|
| Page            | 2 of 7      |