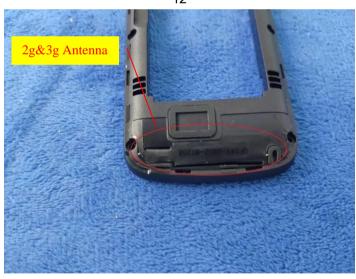

| 1 of 7      |

## Photographs OF THE EUT

## **EUT Internal Photo**



\$/N:324097180007 **ZTE** Z2317 8 09 04 06 02 01 001 09 08 07 09 03 04 06 02 01 Որովումակումակումակությանությանունության ական

2



| Test Report No. | Q200102S012 |
|-----------------|-------------|
| Page            | 2 of 7      |







| Test Report No. | Q200102S012 |
|-----------------|-------------|
| Page            | 3 of 7      |







| Test Report No. | Q200102S012 |
|-----------------|-------------|
| Page            | 4 of 7      |







| Test Report No. | Q200102S012 |
|-----------------|-------------|
| Page            | 5 of 7      |



10 **A 8 9 €** (€ 🕱 10 20 30 40 20 e0 20 80 6



| Test Report No. | Q200102S012 |
|-----------------|-------------|
| Page            | 6 of 7      |







| Test Report No. | Q200102S012 |
|-----------------|-------------|
| Page            | 7 of 7      |