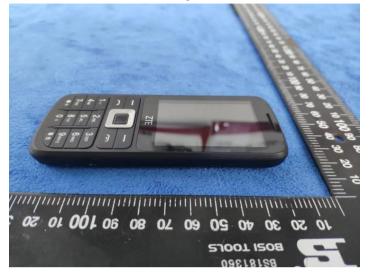

EUT - Top View

EUT - Bottom View

| Test Report No. | Q200102S012 |
|-----------------|-------------|
| Page            | 4 of 6      |

EUT - Right View

| Test Report No. | Q200102S012 |
|-----------------|-------------|
| Page            | 5 of 6      |