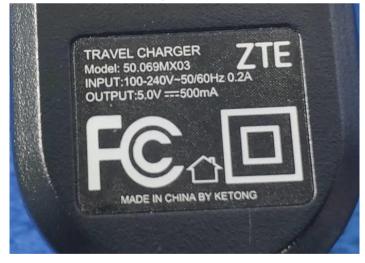

Test Report No.
 Q200102S012

 Page
 1 of 6

## Photographs OF THE EUT

## EUT External Photo

Whole Package View





| Test Report No. | Q200102S012 |
|-----------------|-------------|
| Page            | 2 of 6      |

EUT - Front View



EUT - Rear View





| Test Report No. | Q200102S012 |
|-----------------|-------------|
| Page            | 3 of 6      |

EUT - Top View



EUT - Bottom View





| Test Report No. | Q200102S012 |
|-----------------|-------------|
| Page            | 4 of 6      |

EUT - Right View







| Test Report No. | Q200102S012 |
|-----------------|-------------|
| Page            | 5 of 6      |

Adapter1 View1



## Adapter1 View2





 Test Report No.
 Q200102S012

 Page
 6 of 6

Adapter2 View