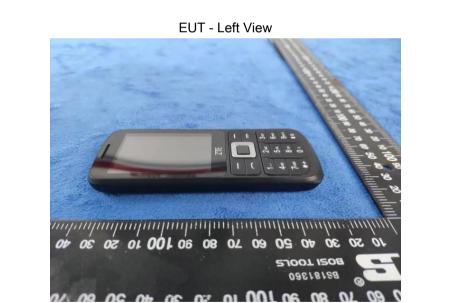

EUT - Top View

EUT - Bottom View

| Test Report No. | Q200102S012 |
|-----------------|-------------|
| Page            | 4 of 6      |

EUT - Right View

| Test Report No. | Q200102S012 |
|-----------------|-------------|
| Page            | 5 of 6      |