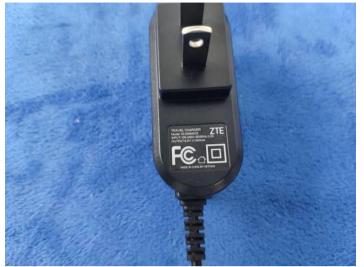

Test Report No.
 Q200102S012

 Page
 1 of 6

## Photographs OF THE EUT

## EUT External Photo

Whole Package View





| Test Report No. | Q200102S012 |
|-----------------|-------------|
| Page            | 2 of 6      |

EUT - Front View



EUT - Rear View





| Test Report No. | Q200102S012 |
|-----------------|-------------|
| Page            | 3 of 6      |

EUT - Top View



EUT - Bottom View





| Test Report No. | Q200102S012 |
|-----------------|-------------|
| Page            | 4 of 6      |

EUT - Right View







| Test Report No. | Q200102S012 |
|-----------------|-------------|
| Page            | 5 of 6      |

Adapter1 View1



## Adapter1 View2





 Test Report No.
 Q200102S012

 Page
 6 of 6

Adapter2 View