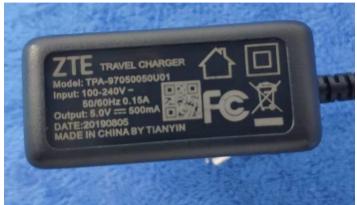

Test Report No.
 Q200102S012

 Page
 1 of 6

## Photographs OF THE EUT

## EUT External Photo

Whole Package View





| Test Report No. | Q200102S012 |
|-----------------|-------------|
| Page            | 2 of 6      |

EUT - Front View



EUT - Rear View





| Test Report No. | Q200102S012 |
|-----------------|-------------|
| Page            | 3 of 6      |

EUT - Top View



EUT - Bottom View





| Test Report No. | Q200102S012 |
|-----------------|-------------|
| Page            | 4 of 6      |

EUT - Right View







| Test Report No. | Q200102S012 |
|-----------------|-------------|
| Page            | 5 of 6      |

Adapter1 View1



## Adapter1 View2





 Test Report No.
 Q200102S012

 Page
 6 of 6

Adapter2 View