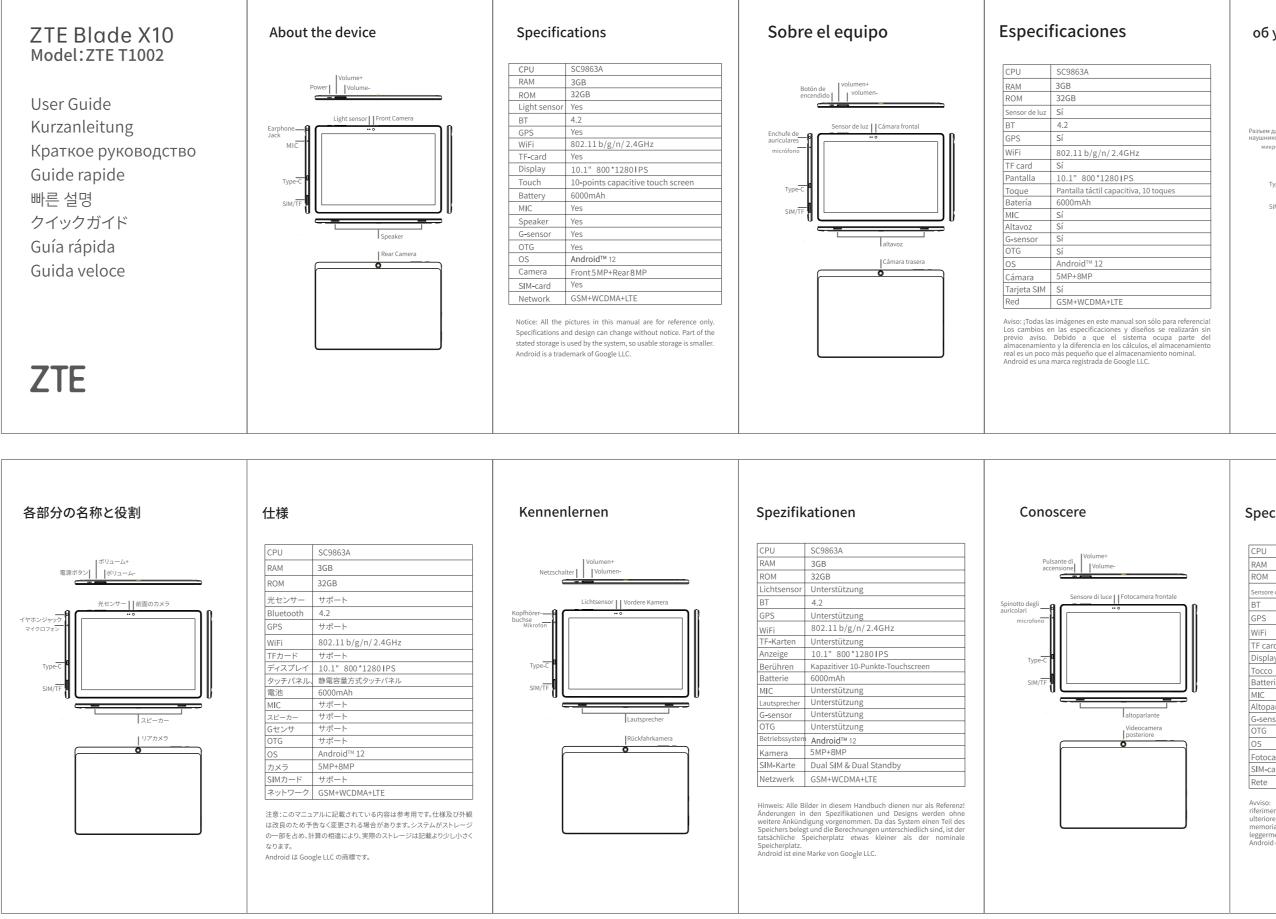

\_\_\_\_\_

\_\_\_\_\_

| observed the served ser | КарактеристикиПроцессор SC9863A<br>КАМ 36B<br>КОМ 32GB<br>Световой датчи Да<br>Bluetooth 4.2<br>GPS Да<br>мігі 302.11 b/g/n/2.4GHz<br>Кара памяти Да<br>Дигалей 10.1" 800*12801PS<br>Тоисh Емкостный сенсорный экран, 10 касаний<br>Батарея 6000mAh<br>МІС Да<br>Динамики Да<br>Gcenecop Да<br>OG Да<br>OG Алdroid™ 12<br>Камера 8 МП, Передняя 5 МП<br>SIM-WCDMA+LTEЛикчани. Все изображения в этом руководстве приведены Изаненного меньшо<br>соктеравии Изменения в спецификациях и дизайнай<br>все уданилище немного меньшо.Ликчани. Все изображения в этом руководстве приведены Изаненния в спецификациях и дизайнай<br>все уданилище немного меньшо<br>сокинального хранилица.Ликчани. Все изображения в этом руководстве приведены Изаненния в спецификациях и дизайнай и давинального хранилица.Ликчани. Все изображения в этом руководстве приведены Изания и разаницу в<br>санинального хранилица.Ликчание сок уданилица и разницу в<br>сок и перавным изаком компании Google LLC. | Apprendre à connaître                                                                                                                                                                                           | Caractéristiques\[\frac{\frac C9863A}{RAM 3GB}\[\frac{\frac D863A}{AMM 3GB}\[\frac{\frac D863A}{AMM 3GB}\[\frac{\frac D863B}{Amm 3GB}\[\frac{\frac D863B}{Amm 3GB}\[\frac D1000000000000000000000000000000000000                                                                                                                                                                                                                                                                                                                                                                                                                                                                                                                                                                                                                                                                                                                                                                                                                                                                                                                                                                      | Just     Just </th <th><b>MT A'CPU</b>SC9863ARAM3GBRAM32GB<math>\dot{v}</math> <math>dM</math><math>A</math>2<b>BT</b><math>4.2</math><b>GPS</b><math>A</math>2<b>GPS</b><math>A</math>2<b>M'i</b>802.11 b/g/n/2.4GHz<b>TF</b> card<math>A</math>2<b>TC</b> add<math>A</math>2<b>G'D''T'''''''''''''</b></th> | <b>MT A'CPU</b> SC9863ARAM3GBRAM32GB $\dot{v}$ $dM$ $A$ 2 <b>BT</b> $4.2$ <b>GPS</b> $A$ 2 <b>GPS</b> $A$ 2 <b>M'i</b> 802.11 b/g/n/2.4GHz <b>TF</b> card $A$ 2 <b>TC</b> add $A$ 2 <b>G'D''T'''''''''''''</b> |
|--------------------------------------------------------------------------------------------------------------------------------------------------------------------------------------------------------------------------------------------------------------------------------------------------------------------------------------------------------------------------------------------------------------------------------------------------------------------------------------------------------------------------------------------------------------------------------------------------------------------------------------------------------------------------------------------------------------------------------------------------------------------------------------------------------------------------------------------------------------------------------------------------------------------------------------------------------------------------------------------------------------------------------------------------------------------------------------------------------------------------------------------------------------------------------------------------------------------------------------------------------------------------------------------------------------------------------------------------------------------------------------------------------------------------------------------------------------------------------------------------------------------------------------------------------------------------------------------------------------------------------------------------------------------------------------------------------------------------------------------------------------------------------------------------------------------------------------------------------------------------------------------------------------------------------------------------------------------------------------------------------------------------------------------------------------------------------------------------------------------------------|-----------------------------------------------------------------------------------------------------------------------------------------------------------------------------------------------------------------------------------------------------------------------------------------------------------------------------------------------------------------------------------------------------------------------------------------------------------------------------------------------------------------------------------------------------------------------------------------------------------------------------------------------------------------------------------------------------------------------------------------------------------------------------------------------------------------------------------------------------------------------------------------------------------------------------------------------------------------------------------------------|-----------------------------------------------------------------------------------------------------------------------------------------------------------------------------------------------------------------|---------------------------------------------------------------------------------------------------------------------------------------------------------------------------------------------------------------------------------------------------------------------------------------------------------------------------------------------------------------------------------------------------------------------------------------------------------------------------------------------------------------------------------------------------------------------------------------------------------------------------------------------------------------------------------------------------------------------------------------------------------------------------------------------------------------------------------------------------------------------------------------------------------------------------------------------------------------------------------------------------------------------------------------------------------------------------------------------------------------------------------------------------------------------------------------|------------------------------------------------------------------------------------------------------------------------------------------------------------------------------------------------------------------------------------------------------------------------------------------------------------------------------------------------------------------------------------------------------------------------------------------------------------------------------------------------------------------------------------------------------------------------------------------------------------------------------------------------------------------------------------------------------------------------------------------------------|----------------------------------------------------------------------------------------------------------------------------------------------------------------------------------------------------------------|
| SpecificazioniCPU SC9863A<br>RAM 3GB<br>ROM 32GB<br>Sensore di luce Supporto<br>BT 4.2<br>GPS supporto<br>BT 4.2<br>GPS supporto<br>Display 10.1" 802.11 b/g/n/2.4GHz<br>TF card supporto<br>Display 10.1" 802'1280 IPS<br>Tocco Touchscreen capacitivo, 10 touch<br>Bteria 6000mAh<br>MIC supporto<br>GS AndroidT <sup>M</sup> 12<br>Edocamena 5MP+8MP<br>Simero Supporto<br>GS AndroidT <sup>M</sup> 12<br>Edocamena 5MP+8MP<br>Simero Supporto<br>CS AndroidT <sup>M</sup> 12<br>Edocamena 5MP+8MP<br>Simero Supporto<br>Simero Supporto<br>CS AndroidT <sup>M</sup> 12<br>Edocamena 5MP+8MP<br>Simero Supporto<br>Simero Supporto                                            | <section-header><section-header><section-header><section-header><section-header></section-header></section-header></section-header></section-header></section-header>                                                                                                                                                                                                                                                                                                                                                                                                                                                                                                                                                                                                                                                                                                                                                                                                                         | <section-header><text><list-item><list-item><list-item><list-item><list-item><list-item><list-item></list-item></list-item></list-item></list-item></list-item></list-item></list-item></text></section-header> | The device complies with RF specifications when the device used at 0mm from your body.<br>Specific Absorption Rate (SAR) information:<br>This Tablet PC meets the government's requirements for exposure to radio waves. The guidelines are based on standards that were developed by independent scientific organizations through periodic and thorough evaluation of scientific studies.<br>The standards include a substantial safety margin designed to assure the safety of all persons regardless of age or health. FCC RF Exposure Information and Statement the SAR limit of USA (FCC) is 1.6 W/kg averaged over one gram of tissue. Device types: Tablet PC has also been tested against this SAR limit. This device was tested for 0 mm for body-worn between the unit and the body of the user. To maintain compliance with FCC RF exposure requirements, use accessories that maintain an 0 mm for body-worn between the user's body and the back of the Tablet PC. The use of belt clips, holsters and similar accessories should not contain metallic components in its assembly. The use of accessories that do not satisfy these requirements, and should be avoided. |                                                                                                                                                                                                                                                                                                                                                                                                                                                                                                                                                                                                                                                                                                                                                      |                                                                                                                                                                                                                |