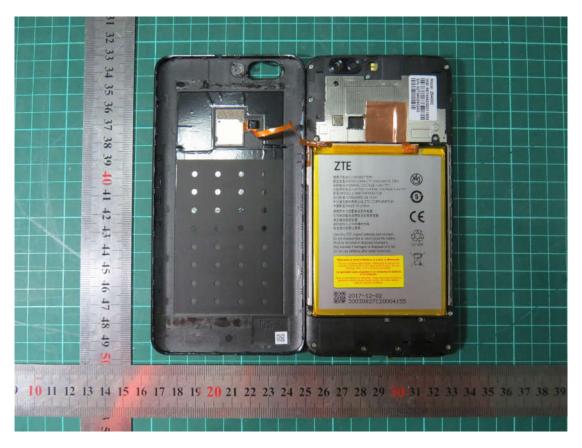

| Internal Photo |                 |  |
|----------------|-----------------|--|
| Company:       | ZTE Corporation |  |
| FCC ID:        | SRQ-Z6400C      |  |

| Internal Photo |                 |  |
|----------------|-----------------|--|
| Company:       | ZTE Corporation |  |
| FCC ID:        | SRQ-Z6400C      |  |