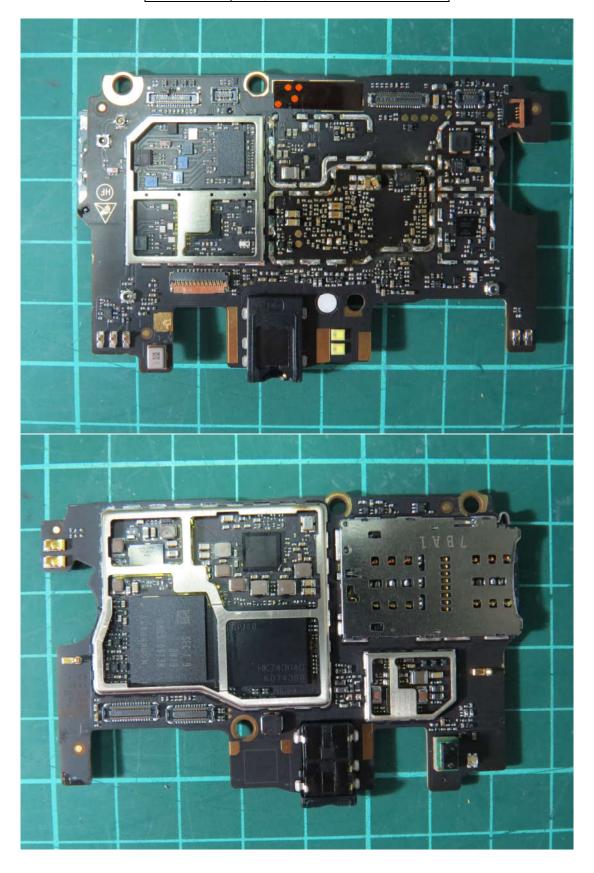

| Internal Photo |                 |  |
|----------------|-----------------|--|
| Company:       | ZTE Corporation |  |
| FCC ID:        | SRQ-Z6400C      |  |

| Internal Photo |                 |  |
|----------------|-----------------|--|
| Company:       | ZTE Corporation |  |
| FCC ID:        | SRQ-Z6400C      |  |