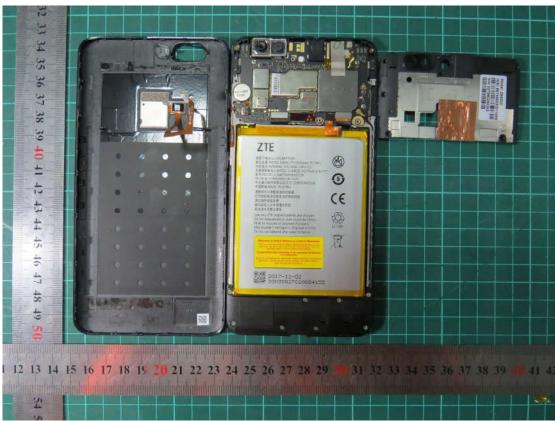

| Internal Photo |                 |  |
|----------------|-----------------|--|
| Company:       | ZTE Corporation |  |
| FCC ID:        | SRQ-Z6400C      |  |

| Internal Photo |                 |  |
|----------------|-----------------|--|
| Company:       | ZTE Corporation |  |
| FCC ID:        | SRQ-Z6400C      |  |