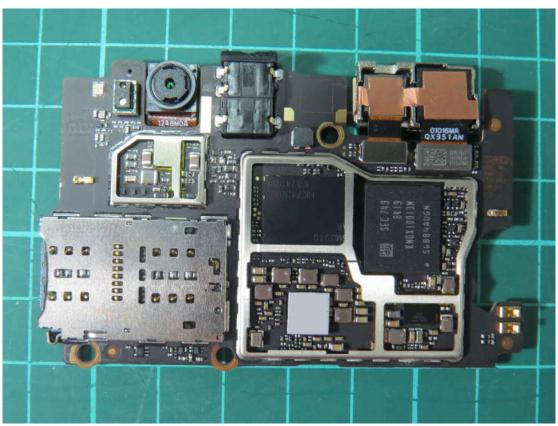

| Internal Photo |                 |  |
|----------------|-----------------|--|
| Company:       | ZTE Corporation |  |
| FCC ID:        | SRQ-Z6400C      |  |

| Internal Photo |                 |  |
|----------------|-----------------|--|
| Company:       | ZTE Corporation |  |
| FCC ID:        | SRQ-Z6400C      |  |