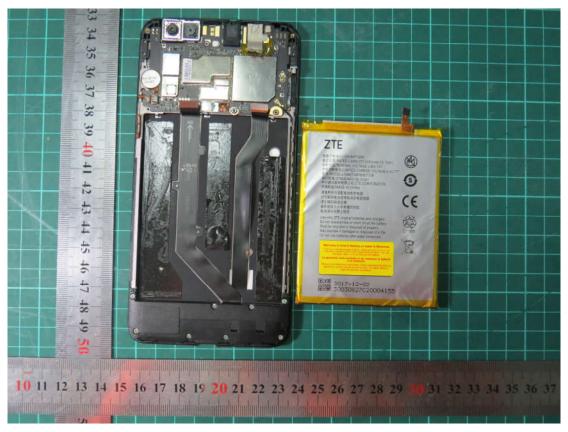

| Internal Photo |                 |  |
|----------------|-----------------|--|
| Company:       | ZTE Corporation |  |
| FCC ID:        | SRQ-Z6400C      |  |

| Internal Photo |                 |  |
|----------------|-----------------|--|
| Company:       | ZTE Corporation |  |
| FCC ID:        | SRQ-Z6400C      |  |