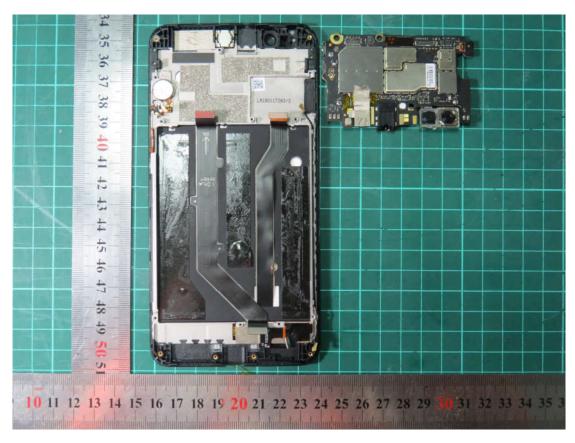

| Internal Photo |                 |  |
|----------------|-----------------|--|
| Company:       | ZTE Corporation |  |
| FCC ID:        | SRQ-Z6400C      |  |

| Internal Photo |                 |  |
|----------------|-----------------|--|
| Company:       | ZTE Corporation |  |
| FCC ID:        | SRQ-Z6400C      |  |