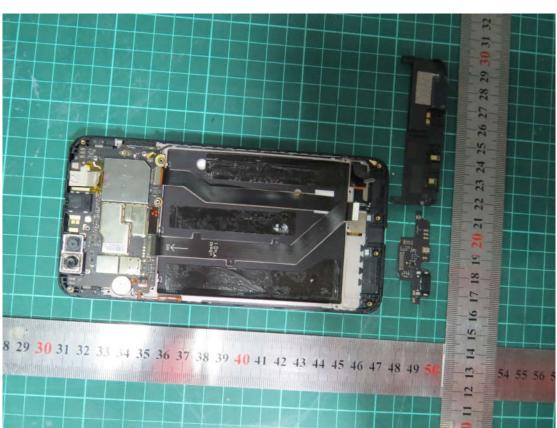

| Internal Photo |                 |  |
|----------------|-----------------|--|
| Company:       | ZTE Corporation |  |
| FCC ID:        | SRQ-Z6400C      |  |







| Internal Photo |                 |  |
|----------------|-----------------|--|
| Company:       | ZTE Corporation |  |
| FCC ID:        | SRQ-Z6400C      |  |







| Internal Photo |                 |  |
|----------------|-----------------|--|
| Company:       | ZTE Corporation |  |
| FCC ID:        | SRQ-Z6400C      |  |







| Internal Photo |                 |  |
|----------------|-----------------|--|
| Company:       | ZTE Corporation |  |
| FCC ID:        | SRQ-Z6400C      |  |







| Internal Photo |                 |  |
|----------------|-----------------|--|
| Company:       | ZTE Corporation |  |
| FCC ID:        | SRQ-Z6400C      |  |





| Internal Photo |                 |  |
|----------------|-----------------|--|
| Company:       | ZTE Corporation |  |
| FCC ID:        | SRQ-Z6400C      |  |