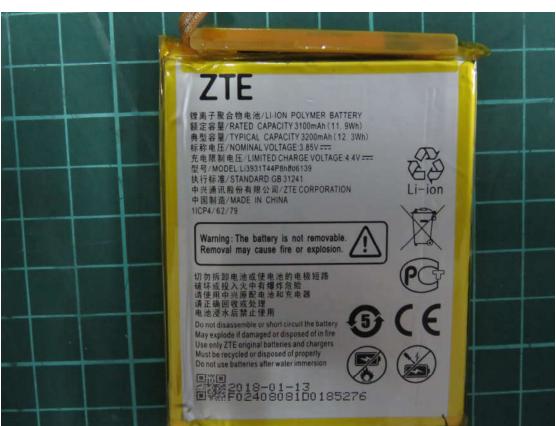

| Internal Photo |                 |  |
|----------------|-----------------|--|
| Company:       | ZTE Corporation |  |
| FCC ID:        | SRQ-BLADEV9     |  |