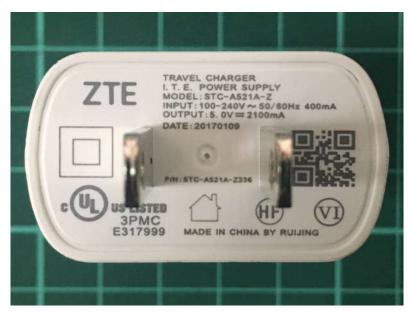

| External Photo |                 |  |
|----------------|-----------------|--|
| Company:       | ZTE Corporation |  |
| FCC ID:        | SRQ-BLADEV9     |  |

| External Photo |                 |
|----------------|-----------------|
| Company:       | ZTE Corporation |
| FCC ID:        | SRQ-BLADEV9     |