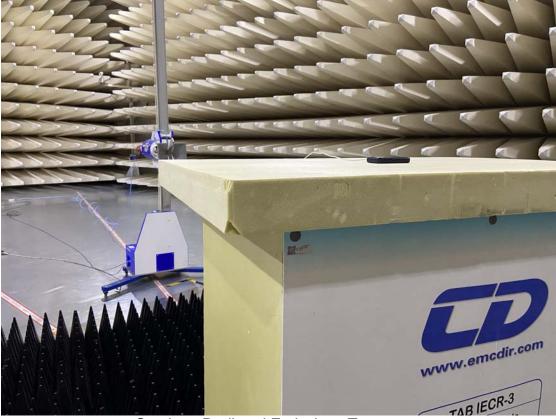

## SAR TEST SETUP

FLAT Section, Back

FLAT Section, Front

FLAT Section, Top

FLAT Section, Bottom

FLAT Section, Left

FLAT Section, Right