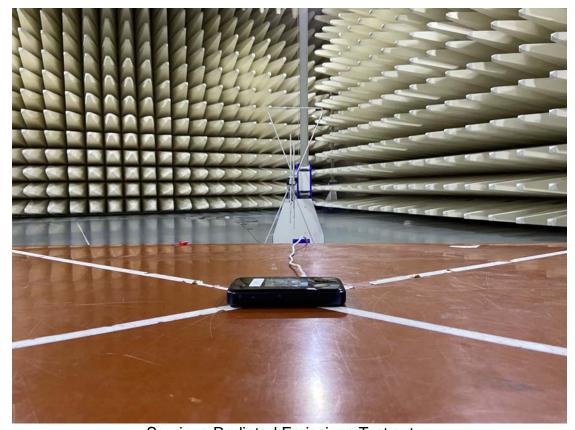

## RF TEST SET UP:

RF Conducted Test setup (BT/BLE/WIFI)

RF Conducted Test setup (WCDMA)

RF Conducted Test setup (LTE)

Spurious Radiated Emissions Test setup

Spurious Radiated Emissions Test setup

Conducted Emissions Test Setup (with charger)