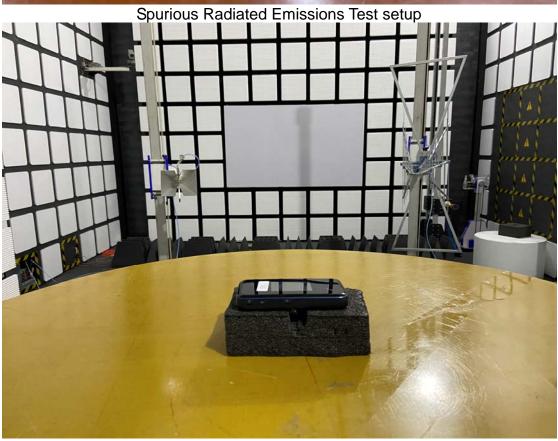

## RF TEST SET UP:

RF Conducted Test setup (BT/BLE/WIFI)

RF Conducted Test setup (WCDMA)

RF Conducted Test setup (LTE)

Spurious Radiated Emissions Test setup

Spurious Radiated Emissions Test setup

Conducted Emissions Test Setup (with charger)