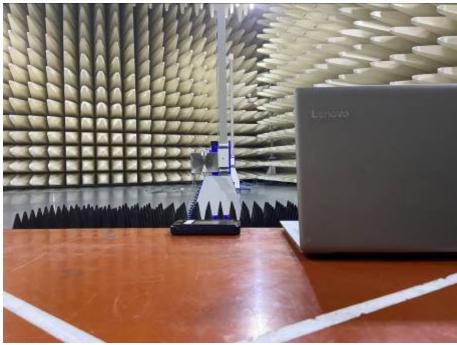

**EMC Test Setup** 

Radiated Emissions Test Setup (with laptop) (30-1000MHz)

Radiated Emissions Test Setup (with charger) (30-1000MHz)

Radiated Emissions Test Setup (with laptop) (above1GHz)

Radiated Emissions Test Setup (with charger) (above1GHz)