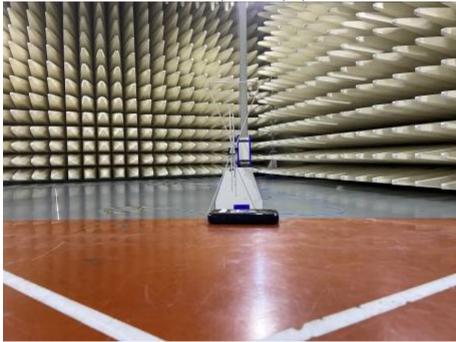

**EMC Test Setup** 

Radiated Emissions Test Setup (with laptop) (30-1000MHz)

Radiated Emissions Test Setup (with charger) (30-1000MHz)

Radiated Emissions Test Setup (with laptop) (above1GHz)

Radiated Emissions Test Setup (with charger) (above1GHz)