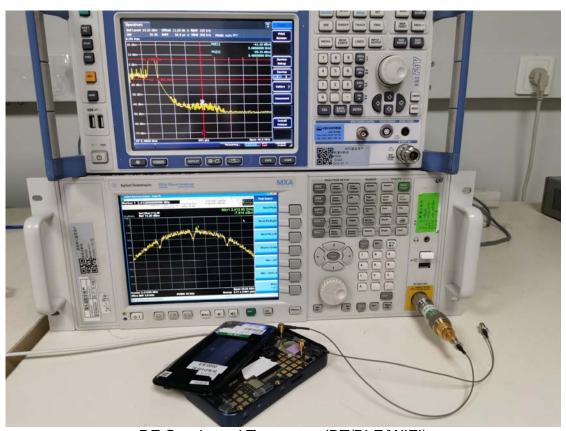

## RF TEST SET UP:

RF Conducted Test setup (BT/BLE/WIFI)

RF Conducted Test setup (WCDMA)

RF Conducted Test setup (LTE)

Spurious Radiated Emissions Test setup

Spurious Radiated Emissions Test setup

Conducted Emissions Test Setup (with charger)