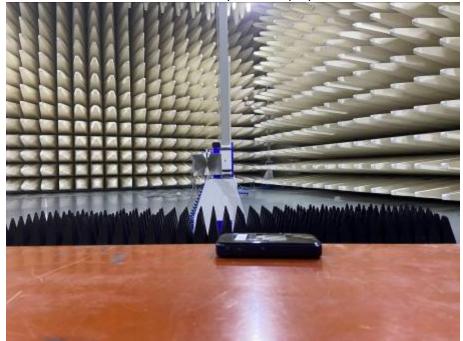

**EMC Test Setup** 

Radiated Emissions Test Setup (with laptop) (30-1000MHz)

Radiated Emissions Test Setup (with charger) (30-1000MHz)

Radiated Emissions Test Setup (with laptop) (above1GHz)

Radiated Emissions Test Setup (with charger) (above1GHz)