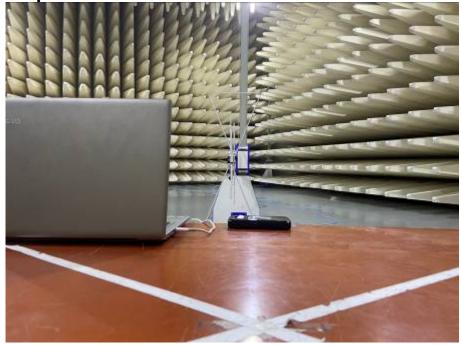

**EMC Test Setup** 

Radiated Emissions Test Setup (with laptop) (30-1000MHz)

Radiated Emissions Test Setup (with charger) (30-1000MHz)

Radiated Emissions Test Setup (with laptop) (above1GHz)

Radiated Emissions Test Setup (with charger) (above1GHz)