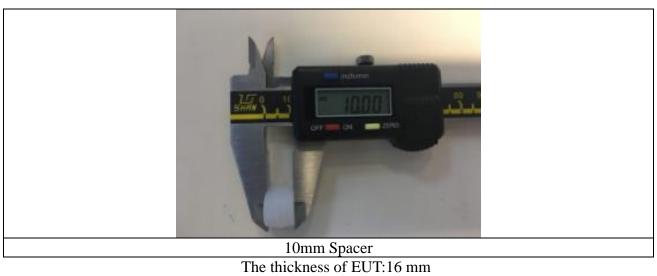

ZT TEST SETUP PHOTOS**

## RF TEST SET UP:



RF Conducted Test setup (BT/BLE/WIFI)



RF Conducted Test setup (WCDMA)



RF Conducted Test setup (LTE)



Spurious Radiated Emissions Test setup





Spurious Radiated Emissions Test setup



Conducted Emissions Test Setup (with charger)

**EMC Test Setup** 



Radiated Emissions Test Setup (with laptop) (30-1000MHz)



Radiated Emissions Test Setup (with charger) (30-1000MHz)



Radiated Emissions Test Setup (with laptop) (above1GHz)



Radiated Emissions Test Setup (with charger) (above1GHz)



Conducted Emissions Test Setup (with laptop)



Conducted Emissions Test Setup (with charger)

## SAR TEST SETUP





FLAT Section, Back

FLAT Section, Front



FLAT Section, Top



FLAT Section, Bottom



FLAT Section, Left



FLAT Section, Right