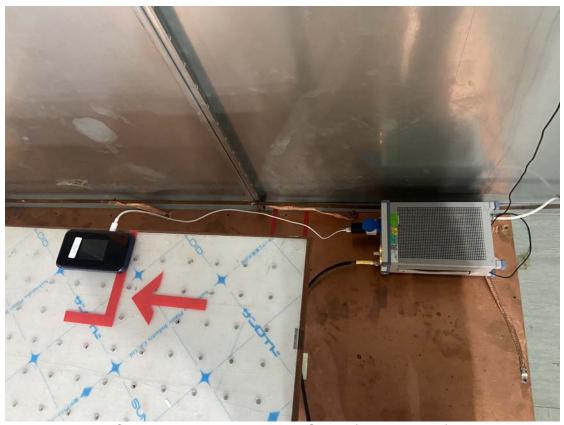

Conducted Emissions Test Setup (with laptop)

Conducted Emissions Test Setup (with charger)