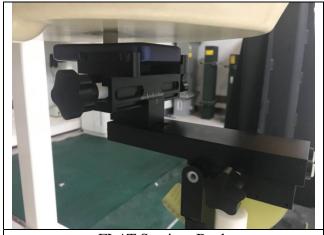

## SAR TEST SETUP

FLAT Section, Back

FLAT Section, Front

FLAT Section, Top

FLAT Section, Bottom

FLAT Section, Left

FLAT Section, Right