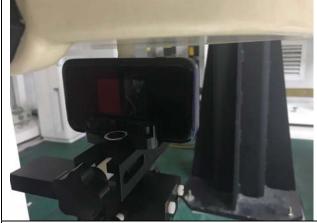

## SAR TEST SETUP

FLAT Section, Back

FLAT Section, Front

FLAT Section, Top

FLAT Section, Bottom

FLAT Section, Left

FLAT Section, Right