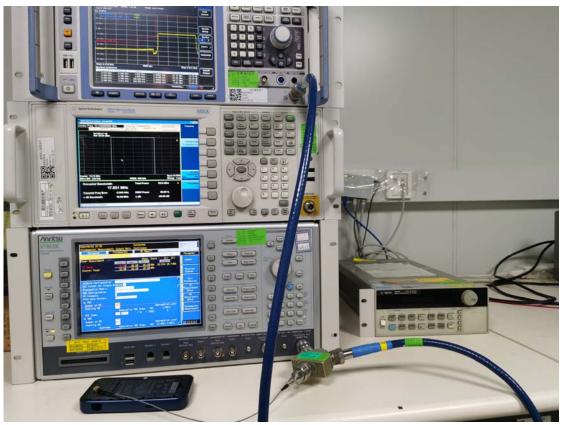

## RF TEST SET UP:

RF Conducted Test setup (BT/BLE/WIFI)

RF Conducted Test setup (WCDMA)

RF Conducted Test setup (LTE)

Spurious Radiated Emissions Test setup

Spurious Radiated Emissions Test setup

Conducted Emissions Test Setup (with charger)