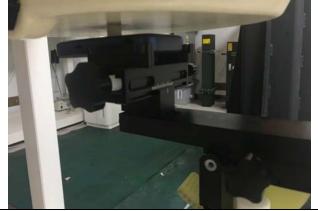

## SAR TEST SETUP

FLAT Section, Back

FLAT Section, Front

FLAT Section, Top

FLAT Section, Bottom

FLAT Section, Left

FLAT Section, Right