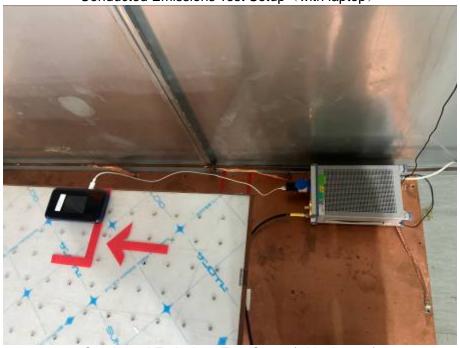

Conducted Emissions Test Setup (with laptop)

Conducted Emissions Test Setup (with charger)