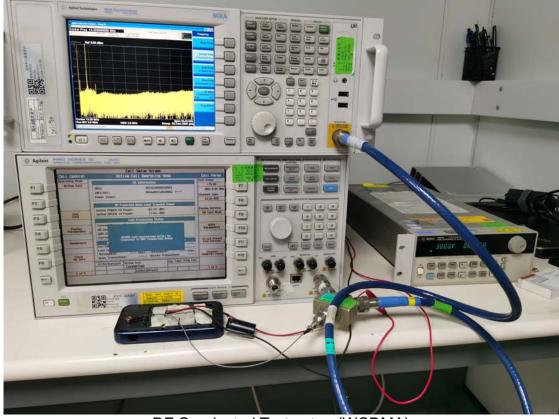

## RF TEST SET UP:

RF Conducted Test setup (BT/BLE/WIFI)

RF Conducted Test setup (WCDMA)

RF Conducted Test setup (LTE)

Spurious Radiated Emissions Test setup

Spurious Radiated Emissions Test setup

Conducted Emissions Test Setup (with charger)