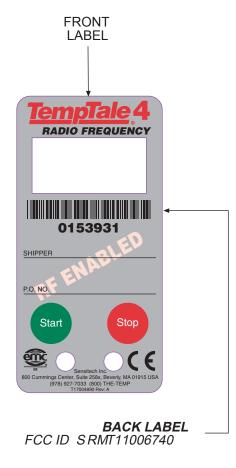

|                  | customer signature |
| INSPECT THIS PROOF CAREFULLY This proof represents our interpretation of your instructions and/or artwork. Your order will be manufactured according to the information provided on this proof Please check copy, color breaks, size and overall design for errors. Reid Graphics will assume no liability | , comments:      | customer signature |
| for parts manufactured according to the information herein once this proof is signed by the customer<br><b>PLEASE NOTE:</b> The intention of this proof is to <b>show color breaks</b> and <b>approximate color only</b> (If multi-color). It is not intended to represent actual color match.             | n <mark>.</mark> |                    |



| CUSTOMER: Sensitech                      | COLOR KEY     | <b>REID GRAPHICS</b>                                                      |  |
|------------------------------------------|---------------|---------------------------------------------------------------------------|--|
| PART#: T17004890 Rev A                   | Red 186       |                                                                           |  |
| ORDER #: 65211-RC PO#: C. KELLEY         | 2 Green 348   |                                                                           |  |
| WIDTH: 1.516" HEIGHT: 3.090" CNR.: .140  | 3 Black       | Shipping 7 Connector Road • Mailing P.O. Box 4247 • Andover, MA 01810     |  |
| DATE: 9/16/04 ARTIST: TD-FH PAGE: I of I | 4 Cool Grey 5 | Phone [978] 474-1930 • Fax [978] 474-