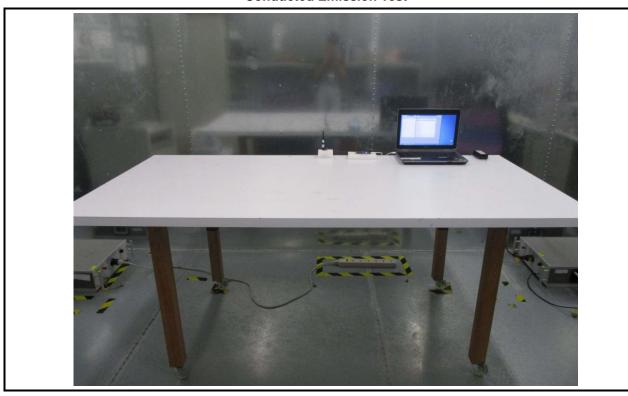

# **Photographs of the Test Configuration**

Configuration 2 : BT850-ST

**Conducted Emission Test** 

Report No.: FR791801 Page: : 1 of 14

## Configuration 2 : BT850-ST