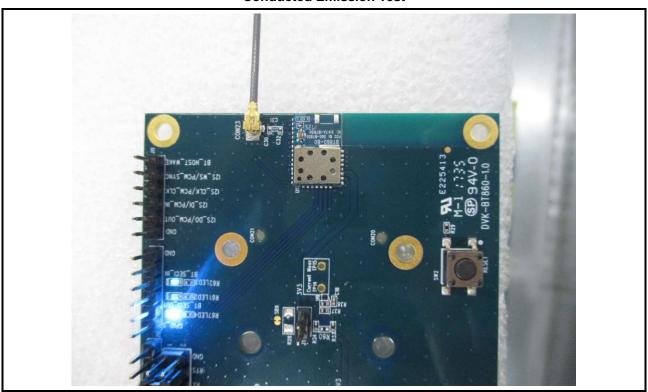

## Configuration 4: BT860-ST

#### **Conducted Emission Test**

Report No.: FR791801 Page: : 3 of 14