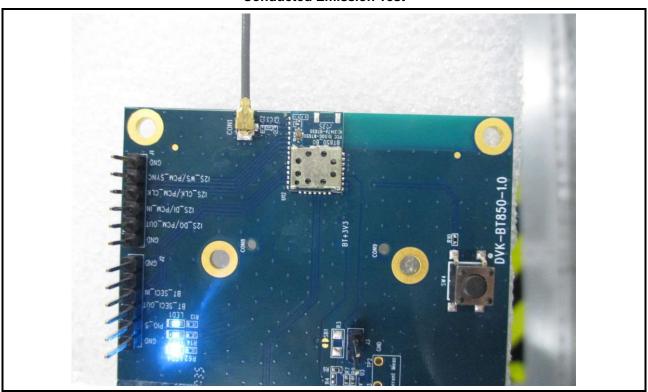

# **Photographs of the Test Configuration**

Configuration 2 : BT850-ST

**Conducted Emission Test** 

Report No.: FR791801 Page: : 1 of 14

## Configuration 2 : BT850-ST